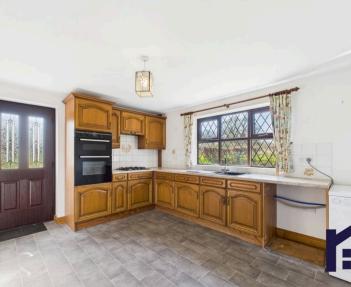

Three bedroom stone fronted semi-detached cottage in the sought after rural village of Charnock Richard. This spacious property is ready to move in to and available immediately.

Internally, the property briefly comprises of a welcoming hallway that leads straight into the spacious lounge with feature gas fire place. From here you can access the separate dining room and kitchen which comes fitted with complementary worktops, a range of wall and base units, integrated electric oven and grill and space for other appliances. The separate downstairs we houses the gas boiler and has space and plumbing for a washing machine.