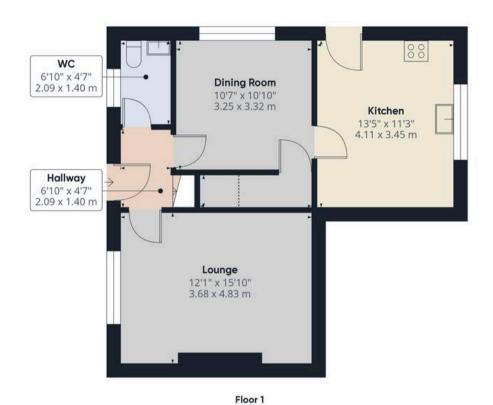

Three bedroom stone fronted semi-detached cottage in the sought after rural village of Charnock Richard. This spacious property is ready to move in to and available immediately.

Internally, the property briefly comprises of a welcoming hallway that leads straight into the spacious lounge with feature gas fire place. From here you can access the separate dining room and kitchen which comes fitted with complementary worktops, a range of wall and base units, integrated electric oven and grill and space for other appliances. The separate downstairs we houses the gas boiler and has space and plumbing for a washing machine.

Eccleston Branch 265 The Green, Eccleston, PR7 5TF 01257 451673

Coppull Branch 244 Spendmore Lane, Coppull, PR7 5DE 01257 794588

www.hometruthslancs.co.uk office@hometruthslancs.co.uk

Bedroom Two
10'8" x 9'2"
3.26 x 2.82 m

Bedroom One
12'1" x 11'7"
3.70 x 3.55 m

En suite
8'9" x 3'11"
2.67 x 1.19 m

**Bathroom** 5'6" x 6'4" 1.69 x 1.95 m

Floor 2