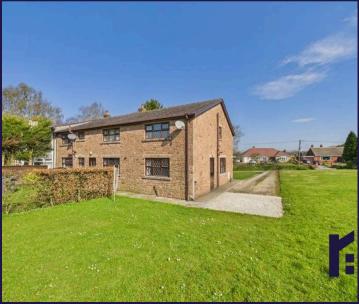

Three bedroom stone fronted semi-detached cottage in the sought after rural village of Charnock Richard. This spacious property is ready to move in to and available immediately.

Internally, the property briefly comprises of a welcoming hallway that leads straight into the spacious lounge with feature gas fire place. From here you can access the separate dining room and kitchen which comes fitted with complementary worktops, a range of wall and base units, integrated electric oven and grill and space for other appliances. The separate downstairs we houses the gas boiler and has space and plumbing for a washing machine.

To the first floor are three double bedrooms, the master with en-suite and a three-piece bathroom suite comprising of panelled bath, wash hand basin and low level wc.

Externally is a rear garden which is laid to lawn garden with mature shrubs and hedges. To the front is a large garden laid to lawn with a long driveway for numerous vehicles. The landlord will maintain the gardens as part of the tenancy.