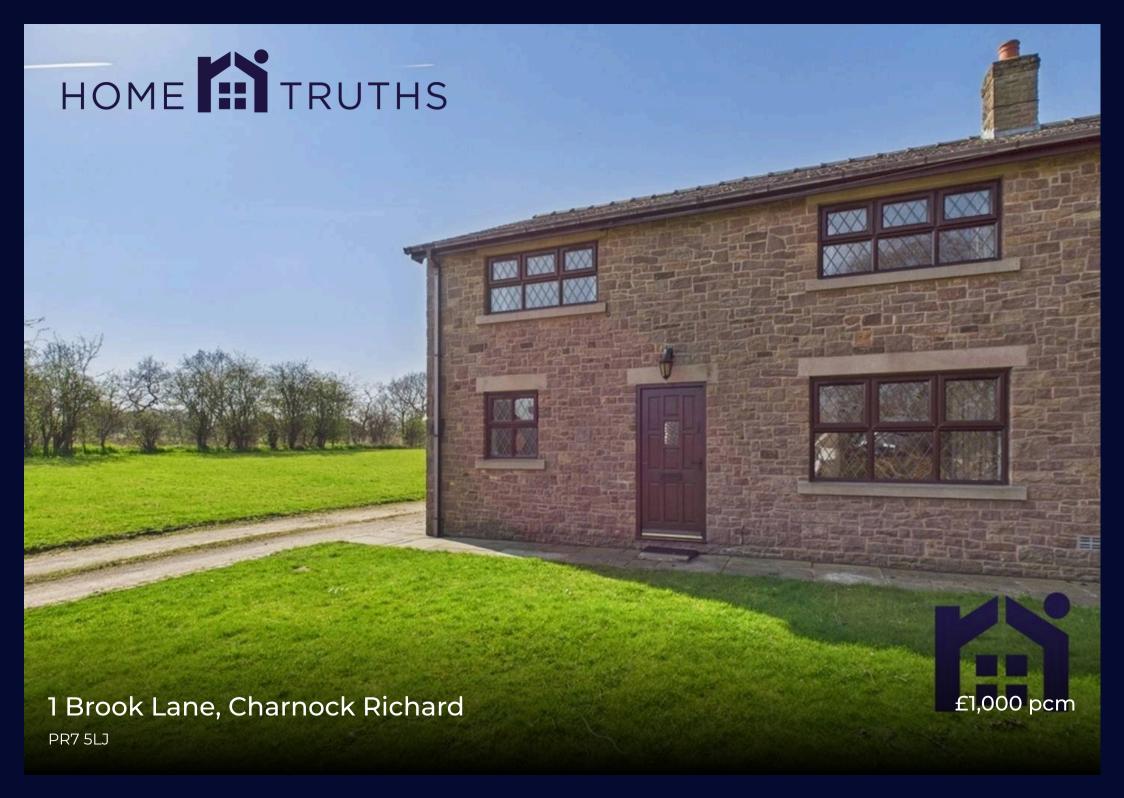

Three bedroom stone fronted semi-detached cottage in the sought after rural village of Charnock Richard. This spacious property is ready to move in to and available immediately.

Internally, the property briefly comprises of a welcoming hallway that leads straight into the spacious lounge with feature gas fire place. From here you can access the separate dining room and kitchen which comes fitted with complementary worktops, a range of wall and base units, integrated electric oven and grill and space for other appliances. The separate downstairs we houses the gas boiler and has space and plumbing for a washing machine.

To the first floor are three double bedrooms, the master with en-suite and a three-piece bathroom suite comprising of panelled bath, wash hand basin and low level wc.

Externally is a rear garden which is laid to lawn garden with mature shrubs and hedges. To the front is a large garden laid to lawn with a long driveway for numerous vehicles. The landlord will maintain the gardens as part of the tenancy.

The property is available now and requires a deposit of £1150 including holding deposit of £230.

Council Tax band: B

EPC Energy Efficiency Rating: C

- Large cottage
- Three double bedrooms
- Set down quiet country road
- Off road parking
- Available now