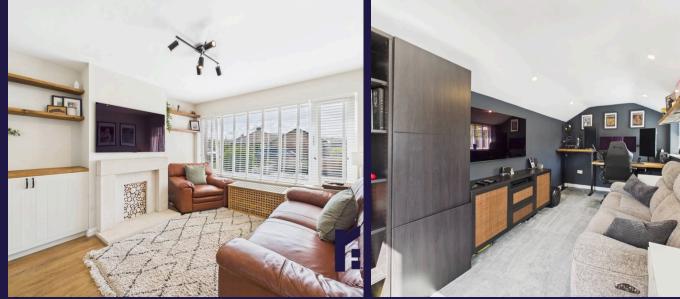

Coniston Drive, Walton-le-Dale

HOME

Fabulous three bedroom semi detached property in a popular residential area close to local amenities schools and primary transport routes with over 900 square feet of versatile accommodation including a bespoke home office. To the front, the block paviour driveway can accommodate several vehicles including a caravan or motorhome and has gated access to secure parking as well as leading to the main entrance. Step into the welcoming hallway and from there to the light and airy living room. To the rear, the dining kitchen has panelled walls and comprises a range of base units with elegantly tiled splashbacks, induction hob, electric oven and grill, dishwasher and space, power & plumbing for additional appliances. Step outside onto the private Indian stone terrace with lazy lawn bordered by raised beds and leading to the decked area which is the perfect place to relax and entertain in the afternoon and evening sunshine. The garage has been brilliantly converted into versatile accommodation with vaulted ceiling, power and light and, whilst currently used as an office, it would make an excellent garden room or space from which to run a business. Back inside, stairs lead to the first floor landing with ladder access to the part boarded loft with light which also houses the Worcester combi boiler. Bedroom one has panelled walls whilst bedroom two overlooks the garden. Bedroom three is a comfortable single and the modern family bathroom comprises bath, wash hand basin, wc, rainfall mixer shower in walk in cubicle, ladder heated towel rail and tiled elevations. Both inside and out, this is a first class family home.