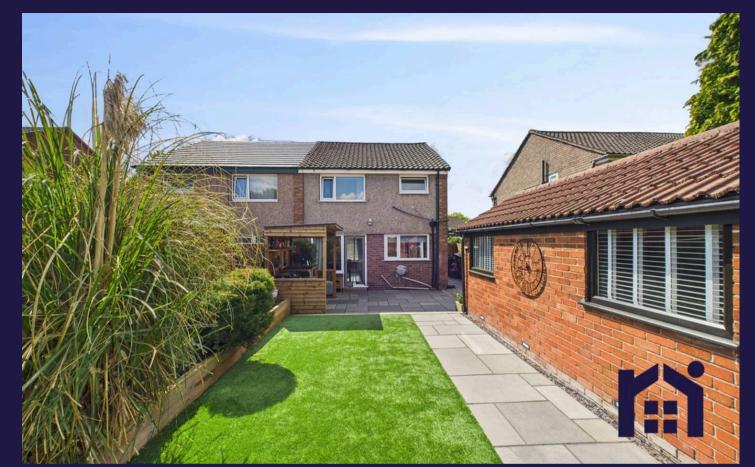

Coniston Drive, Walton-le-Dale

HOME

Fabulous three bedroom semi detached property in a popular residential area close to local amenities schools and primary transport routes with over 900 square feet of versatile accommodation including a bespoke home office. To the front, the block paviour driveway can accommodate several vehicles including a caravan or motorhome and has gated access to secure parking as well as leading to the main entrance. Step into the welcoming hallway and from there to the light and airy living room. To the rear, the dining kitchen has panelled walls and comprises a range of base units with elegantly tiled splashbacks, induction hob, electric oven and grill, dishwasher and space, power & plumbing for additional appliances. Step outside onto the private Indian stone terrace with lazy lawn bordered by raised beds and leading to the decked area which is the perfect place to relax and entertain in the afternoon and evening sunshine. The garage has been brilliantly converted into versatile accommodation with vaulted ceiling, power and light and, whilst currently used as an office, it would make an excellent garden room or space from which to run a business. Back inside, stairs lead to the first floor landing with ladder access to the part boarded loft with light which also houses the Worcester combi boiler. Bedroom one has panelled walls whilst bedroom two overlooks the garden. Bedroom three is a comfortable single and the modern family bathroom comprises bath, wash hand basin, wc, rainfall mixer shower in walk in cubicle, ladder heated towel rail and tiled elevations. Both inside and out, this is a first class family home.