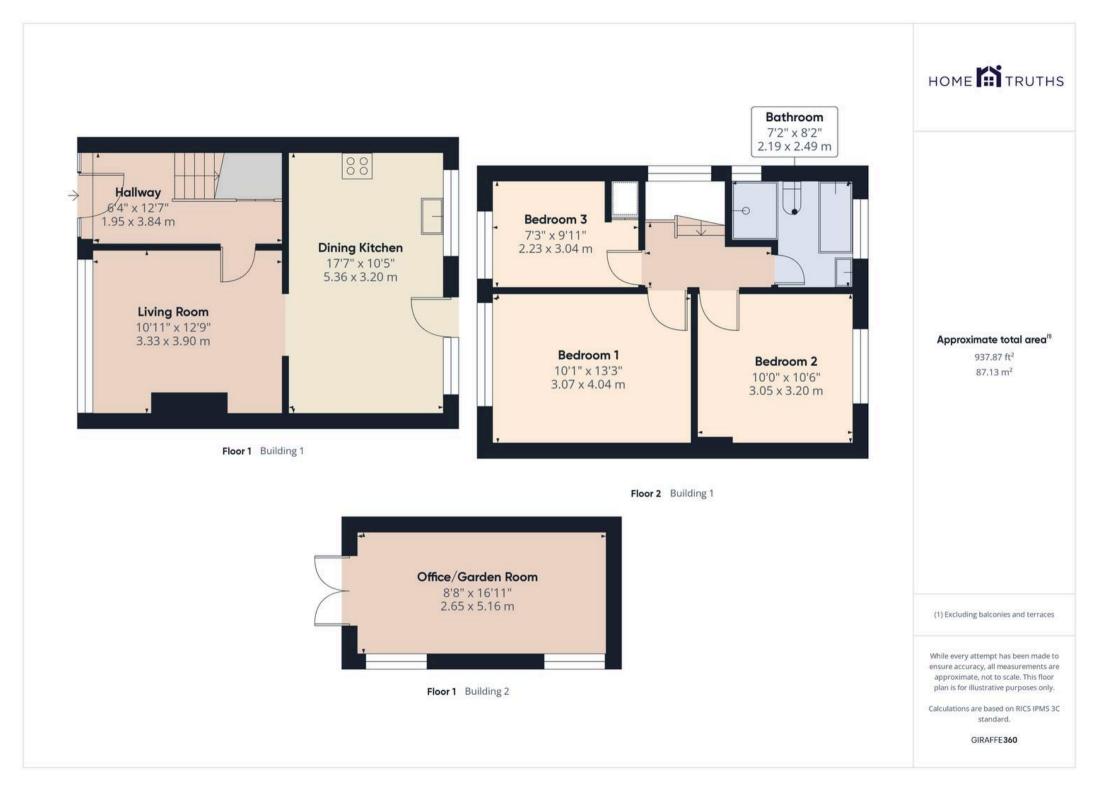

Coniston Drive, Walton-le-Dale

HOME

Fabulous three bedroom semi detached property in a popular residential area close to local amenities schools and primary transport routes with over 900 square feet of versatile accommodation including a bespoke home office. To the front, the block paviour driveway can accommodate several vehicles including a caravan or motorhome and has gated access to secure parking as well as leading to the main entrance. Step into the welcoming hallway and from there to the light and airy living room. To the rear, the dining kitchen has panelled walls and comprises a range of base units with elegantly tiled splashbacks, induction hob, electric oven and grill, dishwasher and space, power & plumbing for additional appliances. Step outside onto the private Indian stone terrace with lazy lawn bordered by raised beds and leading to the decked area which is the perfect place to relax and entertain in the afternoon and evening sunshine. The garage has been brilliantly converted into versatile accommodation with vaulted ceiling, power and light and, whilst currently used as an office, it would make an excellent garden room or space from which to run a business. Back inside, stairs lead to the first floor landing with ladder access to the part boarded loft with light which also houses the Worcester combi boiler. Bedroom one has panelled walls whilst bedroom two overlooks the garden. Bedroom three is a comfortable single and the modern family bathroom comprises bath, wash hand basin, wc, rainfall mixer shower in walk in cubicle, ladder heated towel rail and tiled elevations. Both inside and out, this is a first class family home.

Fabulous three bedroom semi detached property in a popular residential area close to local amenities with over 900 square feet of versatile accommodation including a bespoke home office. Council Tax band: C