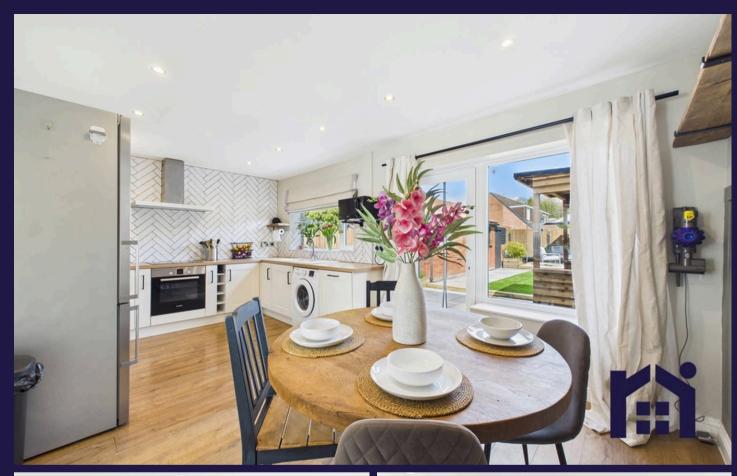

Coniston Drive, Walton-le-Dale

HOME

Fabulous three bedroom semi detached property in a popular residential area close to local amenities schools and primary transport routes with over 900 square feet of versatile accommodation including a bespoke home office. To the front, the block paviour driveway can accommodate several vehicles including a caravan or motorhome and has gated access to secure parking as well as leading to the main entrance. Step into the welcoming hallway and from there to the light and airy living room. To the rear, the dining kitchen has panelled walls and comprises a range of base units with elegantly tiled splashbacks, induction hob, electric oven and grill, dishwasher and space, power & plumbing for additional appliances. Step outside onto the private Indian stone terrace with lazy lawn bordered by raised beds and leading to the decked area which is the perfect place to relax and entertain in the afternoon and evening sunshine. The garage has been brilliantly converted into versatile accommodation with vaulted ceiling, power and light and, whilst currently used as an office, it would make an excellent garden room or space from which to run a business. Back inside, stairs lead to the first floor landing with ladder access to the part boarded loft with light which also houses the Worcester combi boiler. Bedroom one has panelled walls whilst bedroom two overlooks the garden. Bedroom three is a comfortable single and the modern family bathroom comprises bath, wash hand basin, wc, rainfall mixer shower in walk in cubicle, ladder heated towel rail and tiled elevations. Both inside and out, this is a first class family home.