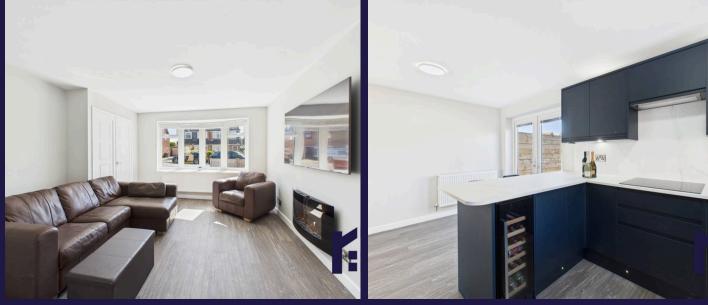

Langdale Avenue, Hesketh Bank PR4 6TD

Fabulous, renovated with real attention to details, three bedroom semi detached property in a quiet cul de sac location with ample off road parking and 895 square feet of accommodation. Within easy reach of village amenities and countryside walks this family home is available with no upward chain. To the front the driveway can accommodate up to four vehicles including a caravan or motorhome and leads to the detached garage with power and light. Step into the vestibule and from there to the entrance hallway with double doors opening to the living room with remote controlled wall mounted electric fire. A large archway leads to the striking dining kitchen with space for comfortable or additional dining furniture, and comprising a range of wall and base units with breakfast bar and integrated appliances including induction hob, electric oven & grill, microwave, dishwasher, washer drier, wine cooler, refrigerator and freezer. Patio doors open to the garden which is mainly laid to lawn. Back inside, stairs lead to the first floor landing with ladder access to the insulated, boarded loft with light, and also housing the Baxi combi boiler. Bedrooms one and two are doubles to the front and rear respectively with bedroom three a comfortable single with built in storage. The elegant bathroom comprises L shaped bath with screen and rainfall shower over, wc and wash hand basin on vanity, heated mirror with cabinet, and ladder heated towel rail. With remote controlled external lighting, sound proofing in the living room on the adjacent wall this property is ready to move into.