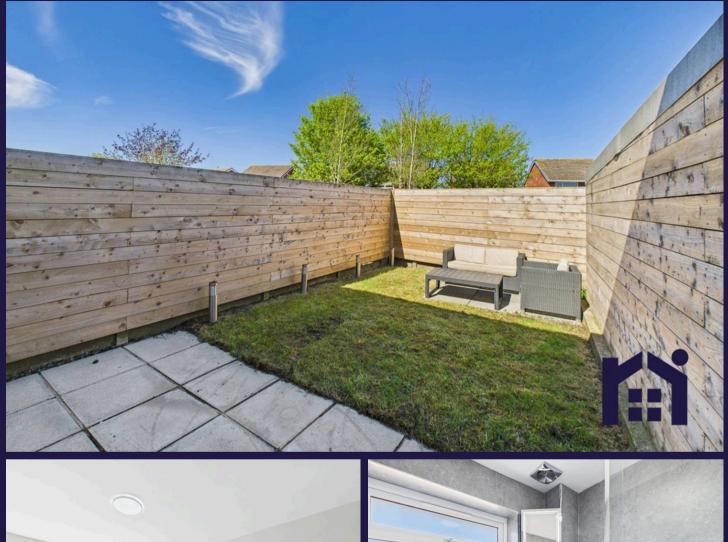

Langdale Avenue, Hesketh Bank PR4 6TD

Fabulous, renovated with real attention to details, three bedroom semi detached property in a quiet cul de sac location with ample off road parking and 895 square feet of accommodation. Within easy reach of village amenities and countryside walks this family home is available with no upward chain. To the front the driveway can accommodate up to four vehicles including a caravan or motorhome and leads to the detached garage with power and light. Step into the vestibule and from there to the entrance hallway with double doors opening to the living room with remote controlled wall mounted electric fire. A large archway leads to the striking dining kitchen with space for comfortable or additional dining furniture, and comprising a range of wall and base units with breakfast bar and integrated appliances including induction hob, electric oven & grill, microwave, dishwasher, washer drier, wine cooler, refrigerator and freezer. Patio doors open to the garden which is mainly laid to lawn. Back inside, stairs lead to the first floor landing with ladder access to the insulated, boarded loft with light, and also housing the Baxi combi boiler. Bedrooms one and two are doubles to the front and rear respectively with bedroom three a comfortable single with built in storage. The elegant bathroom comprises L shaped bath with screen and rainfall shower over, wc and wash hand basin on vanity, heated mirror with cabinet, and ladder heated towel rail. With remote controlled external lighting, sound proofing in the living room on the adjacent wall this property is ready to move into.