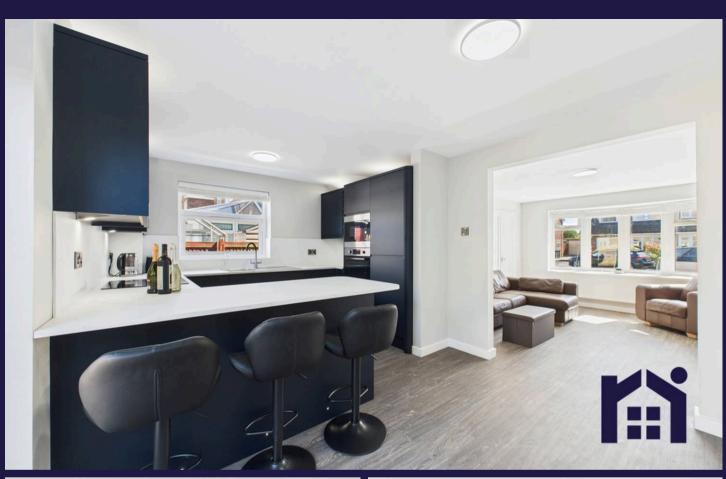

Langdale Avenue, Hesketh Bank PR4 6TD

Fabulous, renovated with real attention to details, three bedroom semi detached property in a quiet cul de sac location with ample off road parking and 895 square feet of accommodation. Within easy reach of village amenities and countryside walks this family home is available with no upward chain. To the front the driveway can accommodate up to four vehicles including a caravan or motorhome and leads to the detached garage with power and light. Step into the vestibule and from there to the entrance hallway with double doors opening to the living room with remote controlled wall mounted electric fire. A large archway leads to the striking dining kitchen with space for comfortable or additional dining furniture, and comprising a range of wall and base units with breakfast bar and integrated appliances including induction hob, electric oven & grill, microwave, dishwasher, washer drier, wine cooler, refrigerator and freezer. Patio doors open to the garden which is mainly laid to lawn. Back inside, stairs lead to the first floor landing with ladder access to the insulated, boarded loft with light, and also housing the Baxi combi boiler. Bedrooms one and two are doubles to the front and rear respectively with bedroom three a comfortable single with built in storage. The elegant bathroom comprises L shaped bath with screen and rainfall shower over, wc and wash hand basin on vanity, heated mirror with cabinet, and ladder heated towel rail. With remote controlled external lighting, sound proofing in the living room on the adjacent wall this property is ready to move into.