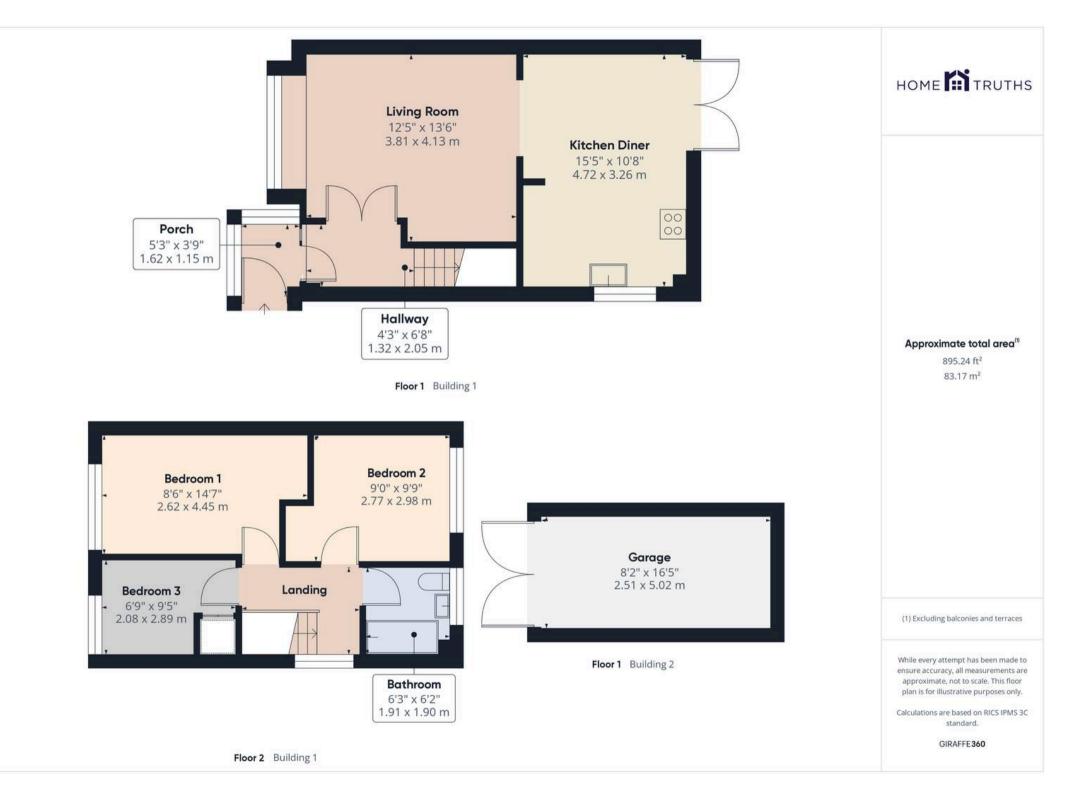

Langdale Avenue, Hesketh Bank PR4 6TD

Fabulous, renovated with real attention to details, three bedroom semi detached property in a quiet cul de sac location with ample off road parking and 895 square feet of accommodation. Within easy reach of village amenities and countryside walks this family home is available with no upward chain. To the front the driveway can accommodate up to four vehicles including a caravan or motorhome and leads to the detached garage with power and light. Step into the vestibule and from there to the entrance hallway with double doors opening to the living room with remote controlled wall mounted electric fire. A large archway leads to the striking dining kitchen with space for comfortable or additional dining furniture, and comprising a range of wall and base units with breakfast bar and integrated appliances including induction hob, electric oven & grill, microwave, dishwasher, washer drier, wine cooler, refrigerator and freezer. Patio doors open to the garden which is mainly laid to lawn. Back inside, stairs lead to the first floor landing with ladder access to the insulated, boarded loft with light, and also housing the Baxi combi boiler. Bedrooms one and two are doubles to the front and rear respectively with bedroom three a comfortable single with built in storage. The elegant bathroom comprises L shaped bath with screen and rainfall shower over, wc and wash hand basin on vanity, heated mirror with cabinet, and ladder heated towel rail. With remote controlled external lighting, sound proofing in the living room on the adjacent wall this property is ready to move into.