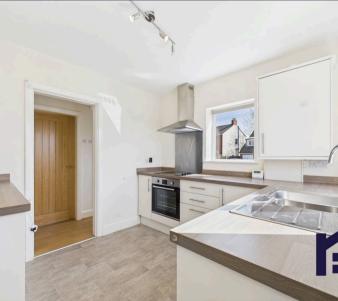

Step into the entrance hallway, with understair storage and linen cupboard, and from there to the living room with space for both dining and comfortable furniture. The kitchen comprises a range of wall and base units with electric hob, oven and grill with space, power & plumbing for additional appliances including the Main combi boiler.