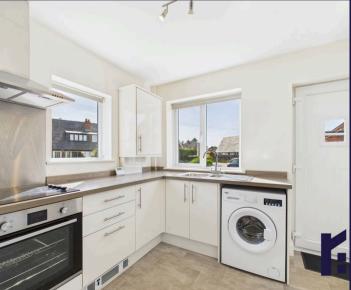

Step into the entrance hallway, with understair storage and linen cupboard, and from there to the living room with space for both dining and comfortable furniture. The kitchen comprises a range of wall and base units with electric hob, oven and grill with space, power & plumbing for additional appliances including the Main combi boiler.