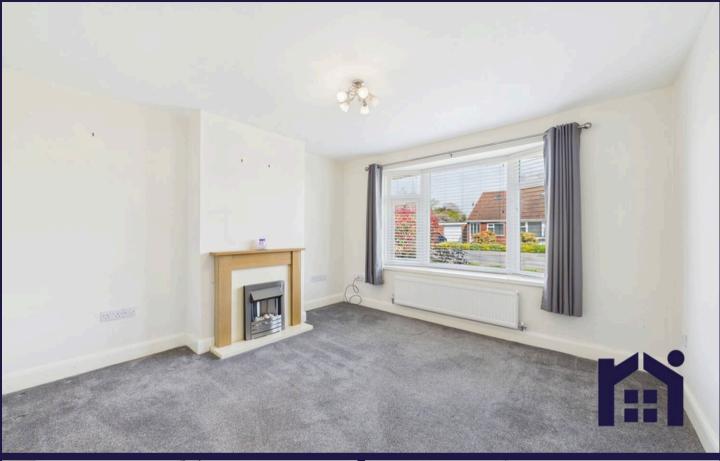

Step into the entrance hallway, with understair storage and linen cupboard, and from there to the living room with space for both dining and comfortable furniture. The kitchen comprises a range of wall and base units with electric hob, oven and grill with space, power & plumbing for additional appliances including the Main combi boiler.