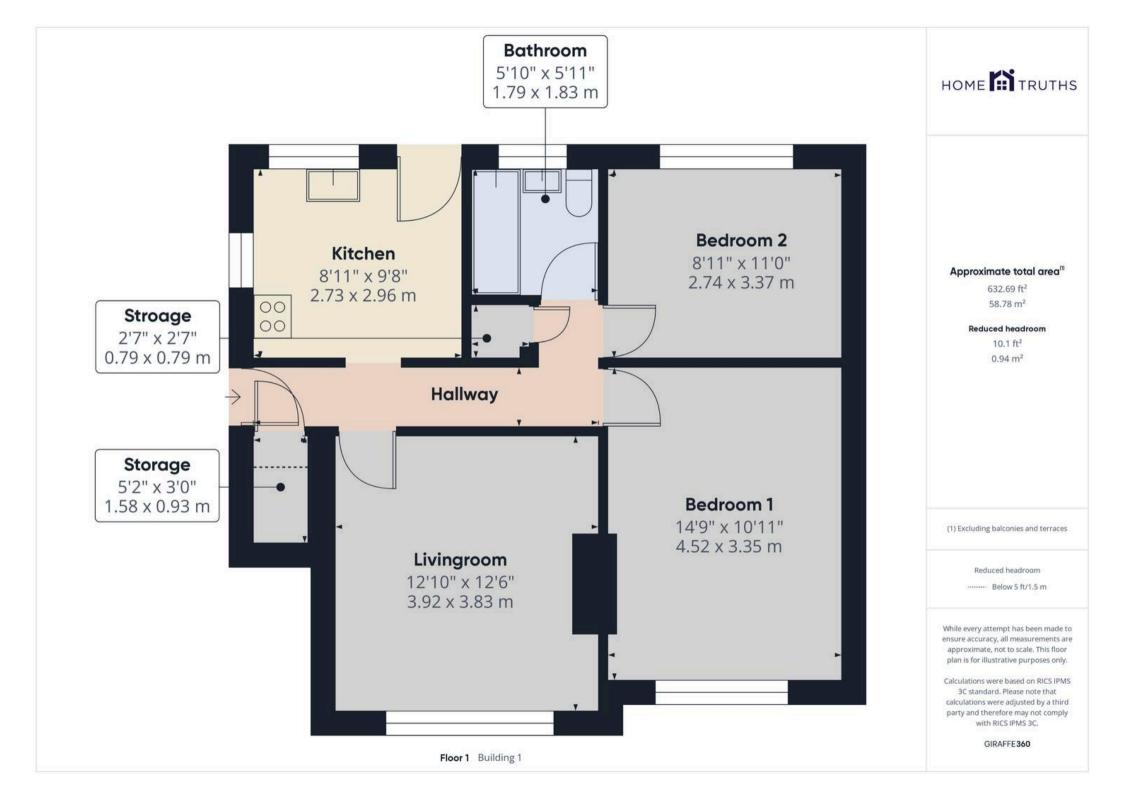

Step into the entrance hallway, with understair storage and linen cupboard, and from there to the living room with space for both dining and comfortable furniture. The kitchen comprises a range of wall and base units with electric hob, oven and grill with space, power & plumbing for additional appliances including the Main combi boiler.

Both bedrooms can accommodate a double bed and the bathroom comprises bath with screen and mixer shower over, wc and wash hand basin on vanity.

Externally the property has gardens to three side with off road parking for up to two vehicles plus garage with power and light.