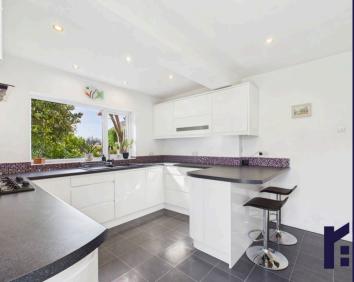

The breakfast kitchen comprises a range of wall and base units with five burner gas hob, electric oven and grill and space, power and plumbing for additional appliances. Completing the ground floor, the family bathroom comprises jacuzzi style corner bath with electric shower over, wc and wash hand basin.