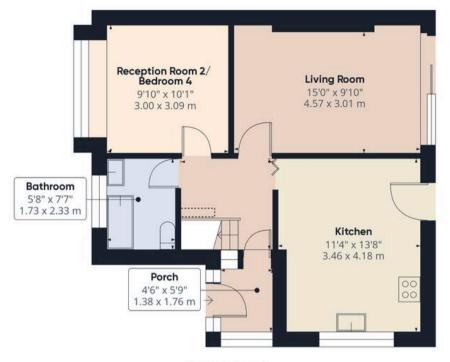

Stroll up the pathway past the lawn and mature shrubs including magnolia, cherry and camellia, step into the vestibule and from there to the entrance hallway. The living room has tilt and turn patio doors opening to the rear garden, and reception two/bedroom four is to the front of the property.

The breakfast kitchen comprises a range of wall and base units with five burner gas hob, electric oven and grill and space, power and plumbing for additional appliances. Completing the ground floor, the family bathroom comprises jacuzzi style corner bath with electric shower over, wc and wash hand basin.