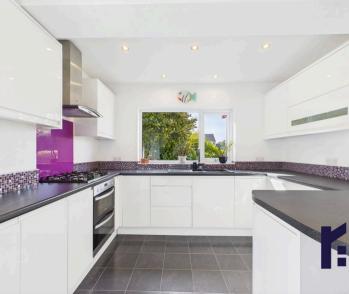

The breakfast kitchen comprises a range of wall and base units with five burner gas hob, electric oven and grill and space, power and plumbing for additional appliances. Completing the ground floor, the family bathroom comprises jacuzzi style corner bath with electric shower over, wc and wash hand basin.