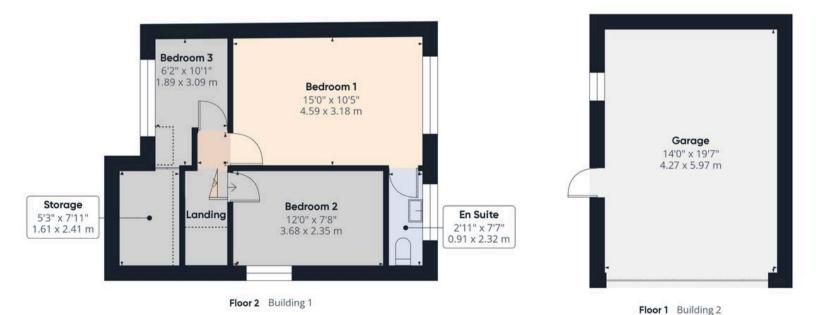

Step outside into the large and wonderfully private south east facing garden with Indian stone terrace, decked area, greenhouse, wildlife pond and garage and shed, both with power.

Back inside, stairs lead to the first floor landing with bedroom one having built in storage and en suite comprising wc and wash hand basin. Bedroom two can also accommodate a double and bedroom three has previously enjoyed life as a home office.

## Approximate total area<sup>®</sup>

1196.08 ft<sup>2</sup> 111.12 m<sup>2</sup>

## Reduced headroom

39.14 ft<sup>2</sup> 3.64 m<sup>2</sup>

(1) Excluding balconies and terraces

Reduced headroom

----- Below 5 ft/1.5 m

While every attempt has been made to ensure accuracy, all measurements are approximate, not to scale. This floor plan is for illustrative purposes only.