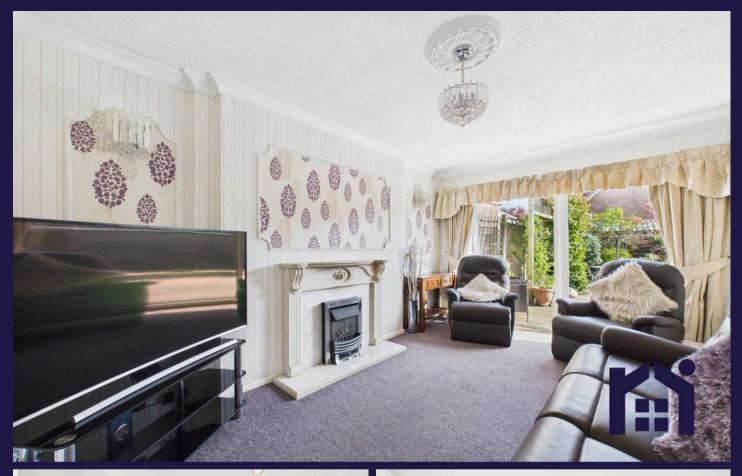

Stroll up the pathway past the lawn and mature shrubs including magnolia, cherry and camellia, step into the vestibule and from there to the entrance hallway. The living room has tilt and turn patio doors opening to the rear garden, and reception two/bedroom four is to the front of the property.