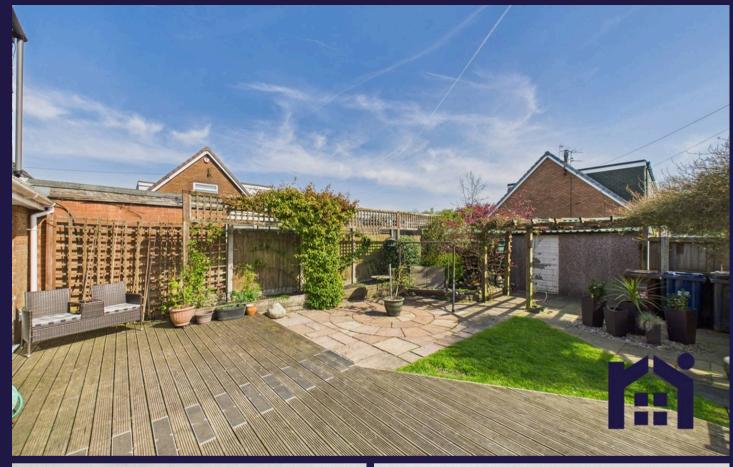

Step outside into the large and wonderfully private south east facing garden with Indian stone terrace, decked area, greenhouse, wildlife pond and garage and shed, both with power.

Back inside, stairs lead to the first floor landing with bedroom one having built in storage and en suite comprising wc and wash hand basin. Bedroom two can also accommodate a double and bedroom three has previously enjoyed life as a home office.