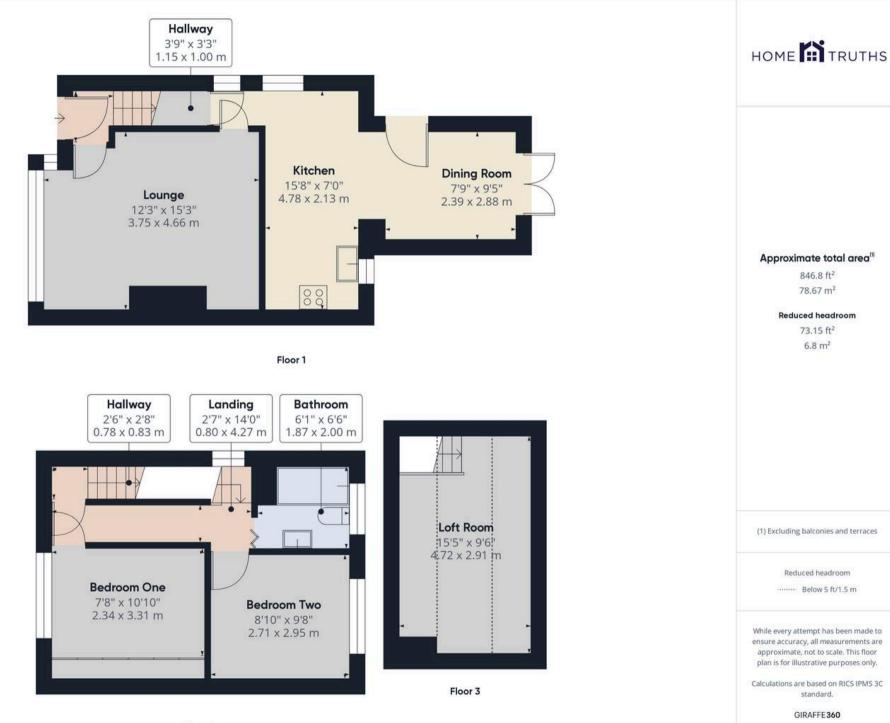

Southport Road, Leyland PR26 8LP HOME TRUTHS

£950 pcm

Three bedroom semi detached property with modern kitchen and bathroom, driveway and gardens to the front and rear.

Briefly comprising entrance hall through to lounge which is neutrally decorated with wooden flooring, which continues throughout the ground floor, with feature fire and inset lighting. The kitchen has a range of contemporary cream units with contrasting wooden work surfaces, integrated oven, hob and overhead extractor, washing machine and space for fridge freezer. The dining room has French doors leading out to the rear garden. Carpeted stairs lead to the first floor landing. Bedroom two is a generous double room which is neutrally decorated and carpeted with mirrored fitted wardrobes, and picture window to the front. Bedroom three is also a good sized double bedroom, again neutrally decorated and carpeted with picture window to rear. The family bathroom has tiled flooring and elevations with contemporary three piece suite comprising low level wc, wash hand basin and panelled bath with shower over. To the second storey the master bedroom is another fantastic double bedroom, neutrally decorated and carpeted with velux windows and plenty of under

Externally, the front garden is laid to stone and gravel with driveway to the side leading to the detached garage to rear, ensuring ample off road parking, To the rear, the garden is mainly laid to lawn with decked areas and decorative stone, privately enclosed by timber fencing with pleasant open aspects to rear overlooking open countryside.

eaves storage.

The property is available now and requires a deposit of £1096 and holing deposit of £215. Council Tax band: C

EPC Energy Efficiency Rating: D

- Two double bedrooms
- Loft room
- Private South facing garden
- Available now
- Modern kitchen and bathroom
- Off road parking