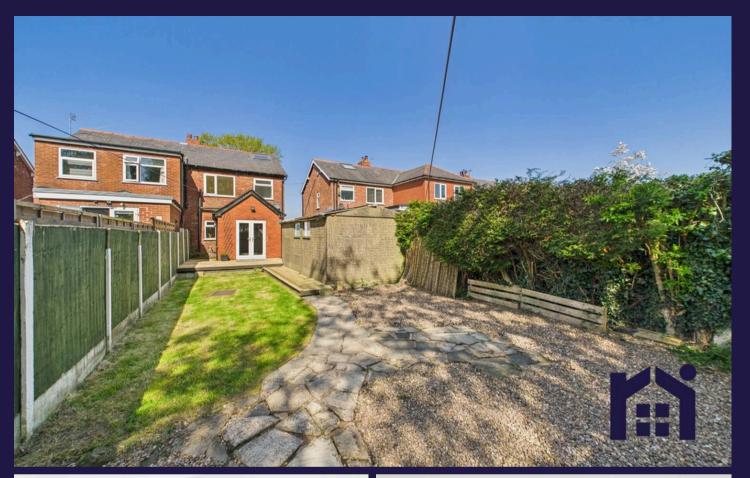

Externally, the front garden is laid to stone and gravel with driveway to the side leading to the detached garage to rear, ensuring ample off road parking, To the rear, the garden is mainly laid to lawn with decked areas and decorative stone, privately enclosed by timber fencing with pleasant open aspects to rear overlooking open countryside.