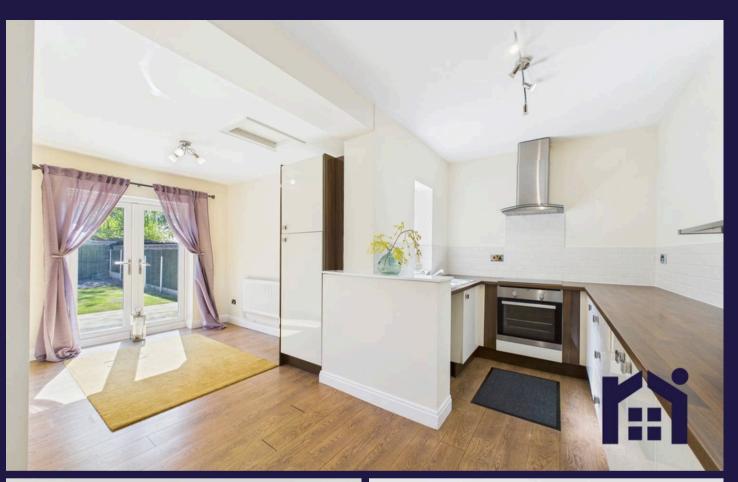

Southport Road, Leyland PR26 8LP HOME TRUTHS

£950 pcm

Three bedroom semi detached property with modern kitchen and bathroom, driveway and gardens to the front and rear.

Briefly comprising entrance hall through to lounge which is neutrally decorated with wooden flooring, which continues throughout the ground floor, with feature fire and inset lighting. The kitchen has a range of contemporary cream units with contrasting wooden work surfaces, integrated oven, hob and overhead extractor, washing machine and space for fridge freezer. The dining room has French doors leading out to the rear garden. Carpeted stairs lead to the first floor landing. Bedroom two is a generous double room which is neutrally decorated and carpeted with mirrored fitted wardrobes, and picture window to the front. Bedroom three is also a good sized double bedroom, again neutrally decorated and carpeted with picture window to rear. The family bathroom has tiled flooring and elevations with contemporary three piece suite comprising low level wc, wash hand basin and panelled bath with shower over. To the second storey the master bedroom is another fantastic double bedroom, neutrally decorated and carpeted with velux windows and plenty of under