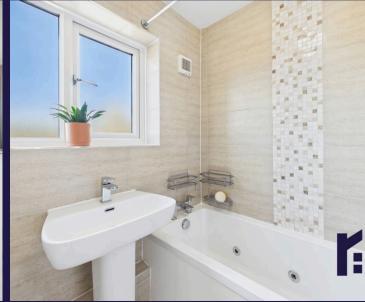

Back inside, stairs lead up to the first floor landing with two linen cupboards and access to the loft. There are two double bedrooms and a comfortable single which has airing cupboard housing the Worcester combi boiler. The family bathroom comprises jacuzzi style bath with screen and electric shower over, we and wash hand basin.