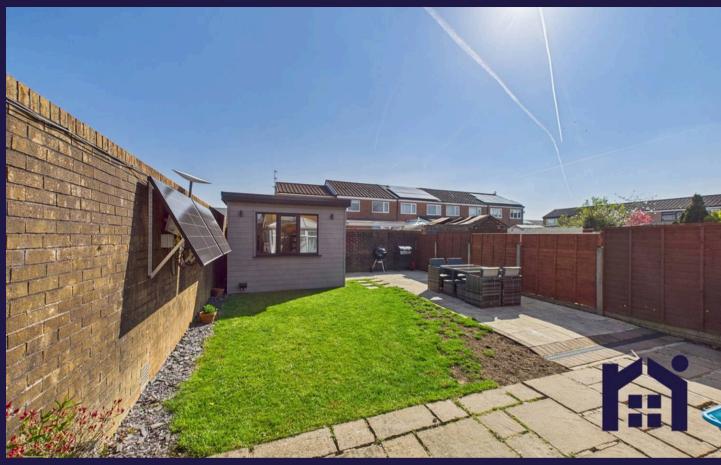

To the rear the lovely and light living room has conservatory leading off and would make an excellent dining room if required.

Step outside into the sunny and low maintenance rear garden with two independent banks of photovoltaic cells which, as well as reducing costs, are revenue generating. With lawn, two terraces and purpose built garden room which currently enjoys life as a home office, this is an excellent space in which to relax and entertain.