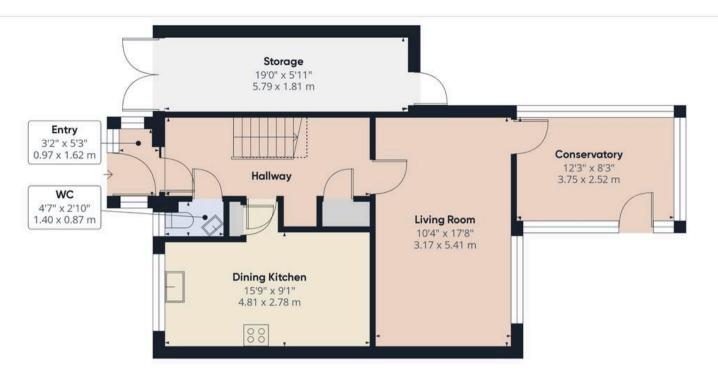

Delightful and spacious modern end terrace property on a quiet cul de sac with ample off road parking and within easy reach of town centre amenities, primary transport routes and countryside walks.

Step into the vestibule and from there to the entrance hallway with the under stairs making an excellent office area, cloakroom off comprising wc and wash hand basin, and the dining kitchen to the front having a range of wall and base units, gas hob, electric oven and grill and space, power & plumbing for additional appliances.

To the rear the lovely and light living room has conservatory leading off and would make an excellent dining room if required.

Step outside into the sunny and low maintenance rear garden with two independent banks of photovoltaic cells which, as well as reducing costs, are revenue generating. With lawn, two terraces and purpose built garden room which currently enjoys life as a home office, this is an excellent space in which to relax and entertain.

Back inside, stairs lead up to the first floor landing with two linen cupboards and access to the loft. There are two double bedrooms and a comfortable single which has airing cupboard housing the Worcester combi boiler. The family bathroom comprises jacuzzi style bath with screen and electric shower over, we and wash hand basin.

With over 1100 square feet on offer this is a first class family home. Council tax A, EPC B, Freehold.

Eccleston Branch 265 The Green, Eccleston, PR7 5TF 01257 451673

Coppull Branch 244 Spendmore Lane, Coppull, PR7 5DE 01257 794588

## Approximate total area

1136.26 ft<sup>2</sup> 105.56 m<sup>2</sup>

## Reduced headroom

14.46 ft<sup>2</sup> 1.34 m<sup>2</sup>

(1) Excluding balconies and terraces

Reduced headroom

----- Below 5 ft/1.5 m

While every attempt has been made to ensure accuracy, all measurements are approximate, not to scale. This floor plan is for illustrative purposes only.