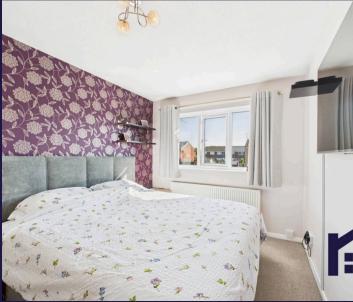

Back inside, stairs lead up to the first floor landing with two linen cupboards and access to the loft. There are two double bedrooms and a comfortable single which has airing cupboard housing the Worcester combi boiler. The family bathroom comprises jacuzzi style bath with screen and electric shower over, we and wash hand basin.