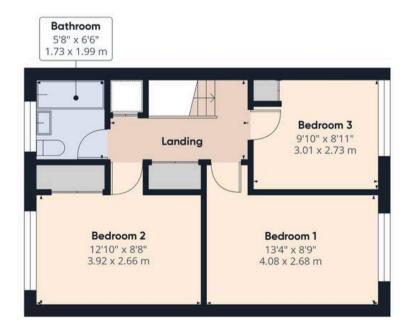

Back inside, stairs lead up to the first floor landing with two linen cupboards and access to the loft. There are two double bedrooms and a comfortable single which has airing cupboard housing the Worcester combi boiler. The family bathroom comprises jacuzzi style bath with screen and electric shower over, we and wash hand basin.

## Approximate total area

1136.26 ft<sup>2</sup> 105.56 m<sup>2</sup>