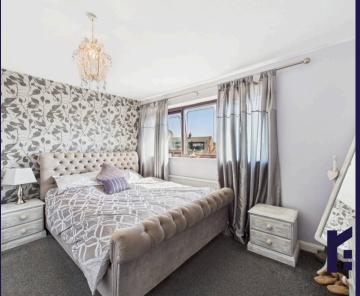

Step outside into the southwest facing garden with upper and lower terraces to catch the sun at different times of the day, summerhouse and lawn bordered by mature planting.

Back inside, stairs lead to the first floor landing with access to the part boarded loft. Bedrooms one and four are to the front with built in storage and views over to Harrock Hill. Bedroom two is to the rear, with dressing area, as is bedroom three. The bathroom comprises bath with screen and electric shower over, wc, wash hand basin, ladder heated towel rail and fully tiled elevations.