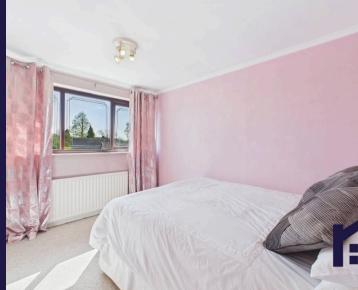

Step outside into the southwest facing garden with upper and lower terraces to catch the sun at different times of the day, summerhouse and lawn bordered by mature planting.

Back inside, stairs lead to the first floor landing with access to the part boarded loft. Bedrooms one and four are to the front with built in storage and views over to Harrock Hill. Bedroom two is to the rear, with dressing area, as is bedroom three. The bathroom comprises bath with screen and electric shower over, wc, wash hand basin, ladder heated towel rail and fully tiled elevations.