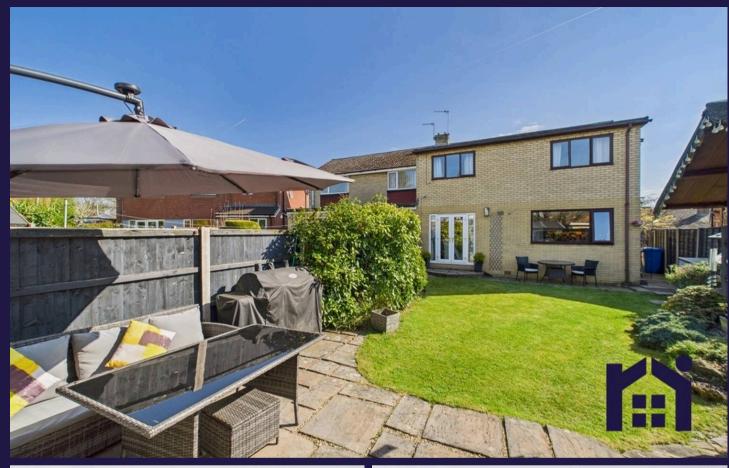

Step outside into the southwest facing garden with upper and lower terraces to catch the sun at different times of the day, summerhouse and lawn bordered by mature planting.

Back inside, stairs lead to the first floor landing with access to the part boarded loft. Bedrooms one and four are to the front with built in storage and views over to Harrock Hill. Bedroom two is to the rear, with dressing area, as is bedroom three. The bathroom comprises bath with screen and electric shower over, wc, wash hand basin, ladder heated towel rail and fully tiled elevations.