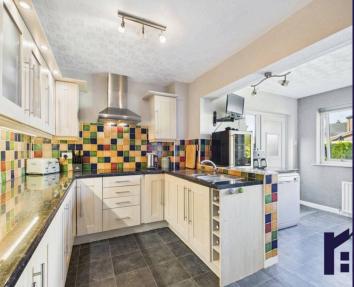

To the rear, the breakfast kitchen comprises a range of wall and base units with Neff double electric oven and grill, electric hob, space power and plumbing for other appliances and substantial breakfast bar.