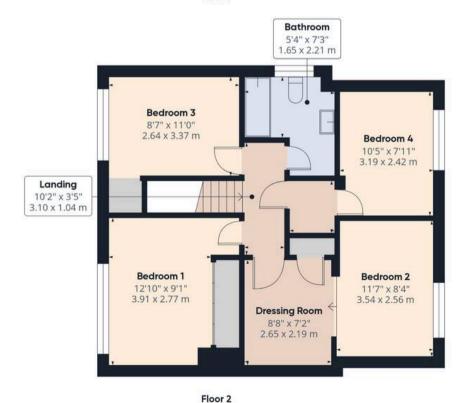

Step outside into the southwest facing garden with upper and lower terraces to catch the sun at different times of the day, summerhouse and lawn bordered by mature planting.

Back inside, stairs lead to the first floor landing with access to the part boarded loft. Bedrooms one and four are to the front with built in storage and views over to Harrock Hill. Bedroom two is to the rear, with dressing area, as is bedroom three. The bathroom comprises bath with screen and electric shower over, wc, wash hand basin, ladder heated towel rail and fully tiled elevations.