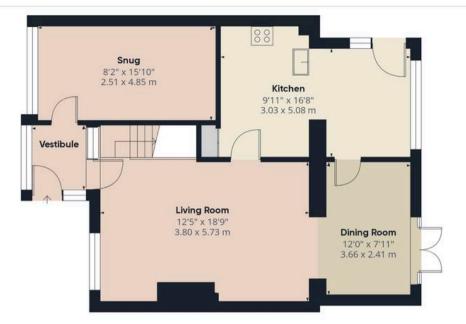

First class extended semi detached property with four double bedrooms in a popular residential area in the heart of the village. With 1300 square feet of accommodation on offer and no upward chain.

The block paviour drive can accommodate two vehicles and leads past the garden, bordered by mature planting, to the main entrance. Step into the vestibule and, to the left, is the snug or home office. To the right, the extensive living room has gas fire in marble hearth and opens to the dining room with patio doors overlooking the garden.

To the rear, the breakfast kitchen comprises a range of wall and base units with Neff double electric oven and grill, electric hob, space power and plumbing for other appliances and substantial breakfast bar.

Floor 1

HOME TRUTHS

## Approximate total area®

1304.48 ft<sup>2</sup> 121.19 m<sup>2</sup>

(1) Excluding balconies and terraces

While every attempt has been made to ensure accuracy, all measurements are approximate, not to scale. This floor plan is for illustrative purposes only.