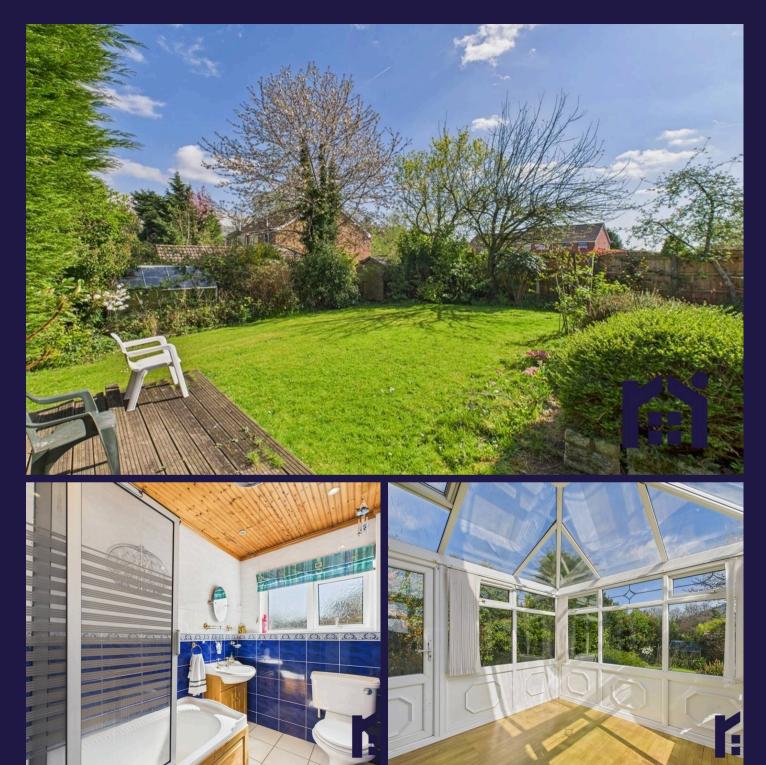

An internal hallway gives on to the remaining ground floor rooms including two double bedrooms and bathroom comprising bath with screen and shower attachment, wash hand basin with vanity and wc. Completing the ground floor accommodation is reception two with stairs to the first floor, and the conservatory overlooking the garden.

Externally, the garage has remote control roller door, and the south west facing garden is mainly laid to lawn with shed and greenhouse all bordered by mature planting, making this the perfect place in which to relax and entertain.