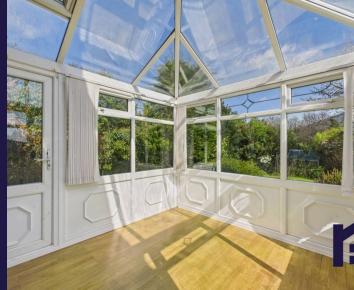

An internal hallway gives on to the remaining ground floor rooms including two double bedrooms and bathroom comprising bath with screen and shower attachment, wash hand basin with vanity and wc. Completing the ground floor accommodation is reception two with stairs to the first floor, and the conservatory overlooking the garden.