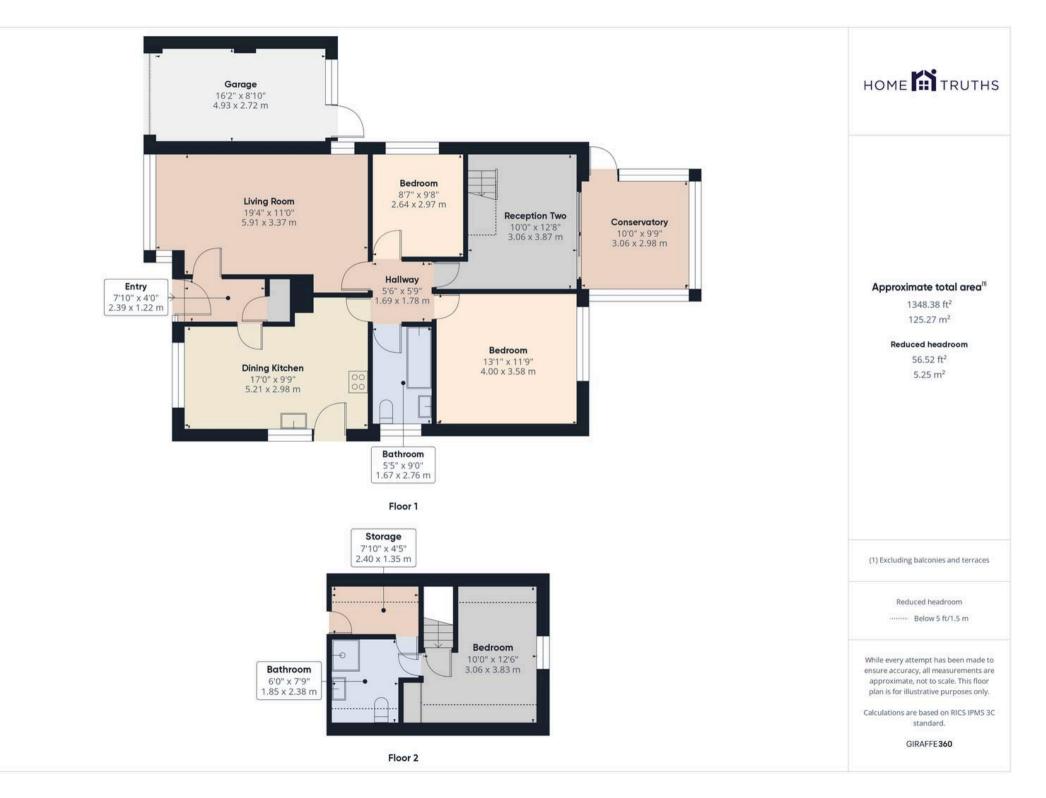

Croston Road, Farington Moss PR26 6PL

Spacious, three bedroom detached property in a popular and sought after residential location within easy reach of town centre amenities and primary transport routes. Offering over 1300 square feet of versatile accommodation this family home is available with no upward chain. To the front, the block paviour driveway can accommodate several vehicles and leads past the lawn, bordered by mature planting, to the main entrance. Step into the hallway with the bay fronted living room to the left having gas fire in hearth. To the right, the dining kitchen comprises a range of wall and base units with four burner hob, electric oven and grill, and space, power and plumbing for additional appliances.

An internal hallway gives on to the remaining ground floor rooms including two double bedrooms and bathroom comprising bath with screen and shower attachment, wash hand basin with vanity and wc. Completing the ground floor accommodation is reception two with stairs to the first floor, and the conservatory overlooking the garden.

Externally, the garage has remote control roller door, and the south west facing garden is mainly laid to lawn with shed and greenhouse all bordered by mature planting, making this the perfect place in which to relax and entertain.

Back inside to the first floor is bedroom three and a second bathroom with electric shower in cubicle, wc and wash hand basin. A store room/linen cupboard leads off and there is the potential for further expansion in the substantial loft space which also houses the central heating boiler. Spacious, three bedroom detached property within easy reach of amenities and primary transport routes. Offering over 1300 square feet of versatile accommodation with no upward chain. Council Tax band: D