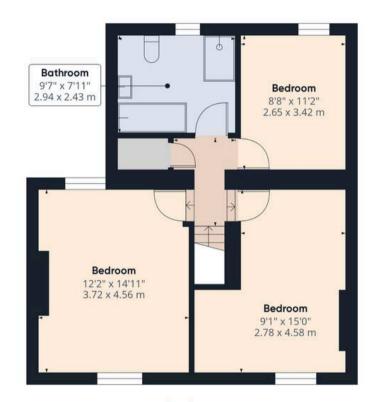

The living room has wood burning stove in hearth and reception two is just across the hallway.

Externally there are gardens to the front and to the rear which also has a private seating area.

Back inside, stairs lead to the first floor landing with bedrooms one and two both being large doubles with wooden floor and original cast iron fireplace, and bedroom three to the rear. The bathroom comprises bath, mixer shower in cubicle, wc and wash hand basin.

## Approximate total area<sup>(1)</sup>

1236.34 ft<sup>2</sup> 114.86 m<sup>2</sup>

(1) Excluding balconies and terraces

While every attempt has been made to ensure accuracy, all measurements are approximate, not to scale. This floor plan is for illustrative purposes only.