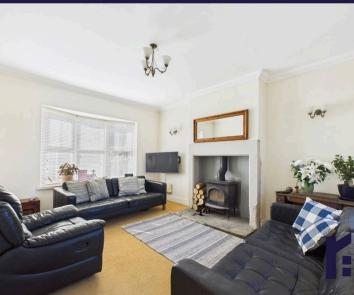

The living room has wood burning stove in hearth and reception two is just across the hallway.

Externally there are gardens to the front and to the rear which also has a private seating area.

Back inside, stairs lead to the first floor landing with bedrooms one and two both being large doubles with wooden floor and original cast iron fireplace, and bedroom three to the rear. The bathroom comprises bath, mixer shower in cubicle, wc and wash hand basin.