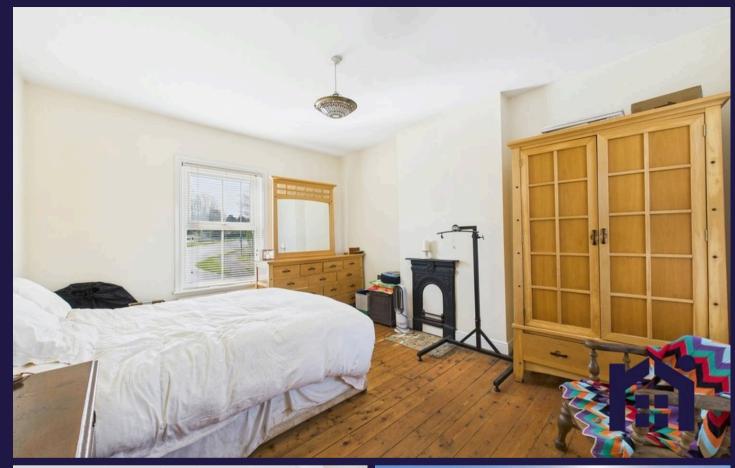

The living room has wood burning stove in hearth and reception two is just across the hallway.

Externally there are gardens to the front and to the rear which also has a private seating area.

Back inside, stairs lead to the first floor landing with bedrooms one and two both being large doubles with wooden floor and original cast iron fireplace, and bedroom three to the rear. The bathroom comprises bath, mixer shower in cubicle, wc and wash hand basin.