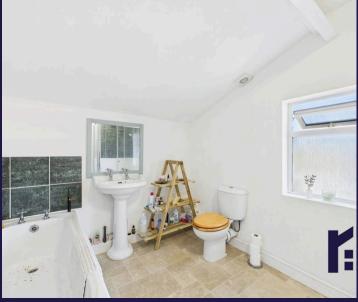

The living room has wood burning stove in hearth and reception two is just across the hallway.

Externally there are gardens to the front and to the rear which also has a private seating area.

Back inside, stairs lead to the first floor landing with bedrooms one and two both being large doubles with wooden floor and original cast iron fireplace, and bedroom three to the rear. The bathroom comprises bath, mixer shower in cubicle, wc and wash hand basin.