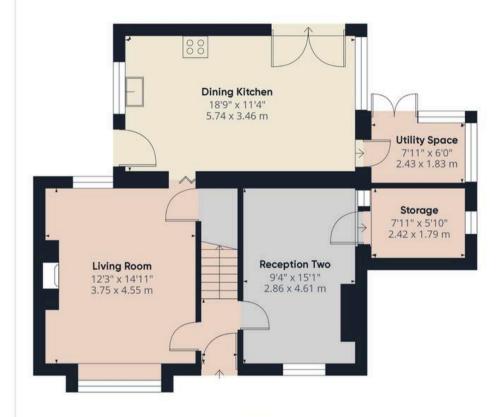

## Approximate total area<sup>(1)</sup>

1236.34 ft<sup>2</sup> 114.86 m<sup>2</sup>

(1) Excluding balconies and terraces

While every attempt has been made to ensure accuracy, all measurements are approximate, not to scale. This floor plan is for illustrative purposes only.