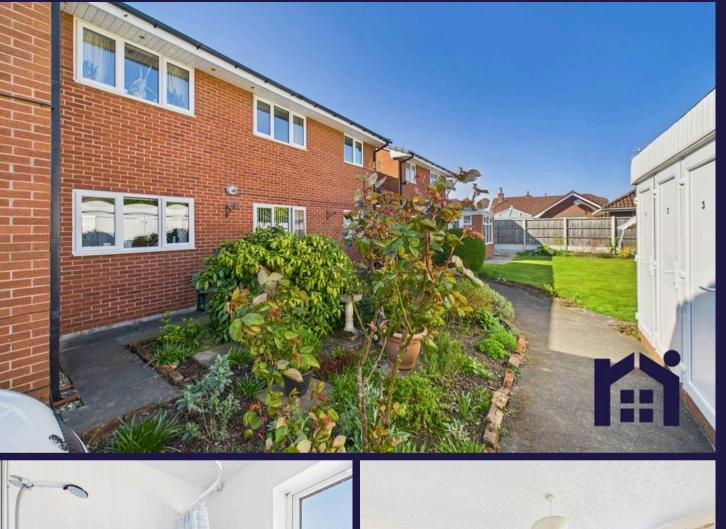

Surrounded by delightful communal grounds and with parking and garage, this property has plenty to offer including new flooring in many of the rooms. Step into the entrance hallway with access to the part boarded loft, and from there to the spacious living room with electric fire in marble hearth and plenty of room for both dining and comfortable furniture.

Tenure: Leasehold

EPC Energy Efficiency Rating: C

EPC Environmental Impact Rating:

- Spacious first floor apartment
- Two bedrooms
- Parking and garage
- Communal gardens to front and rear
- No upward chain
- Virtual tour