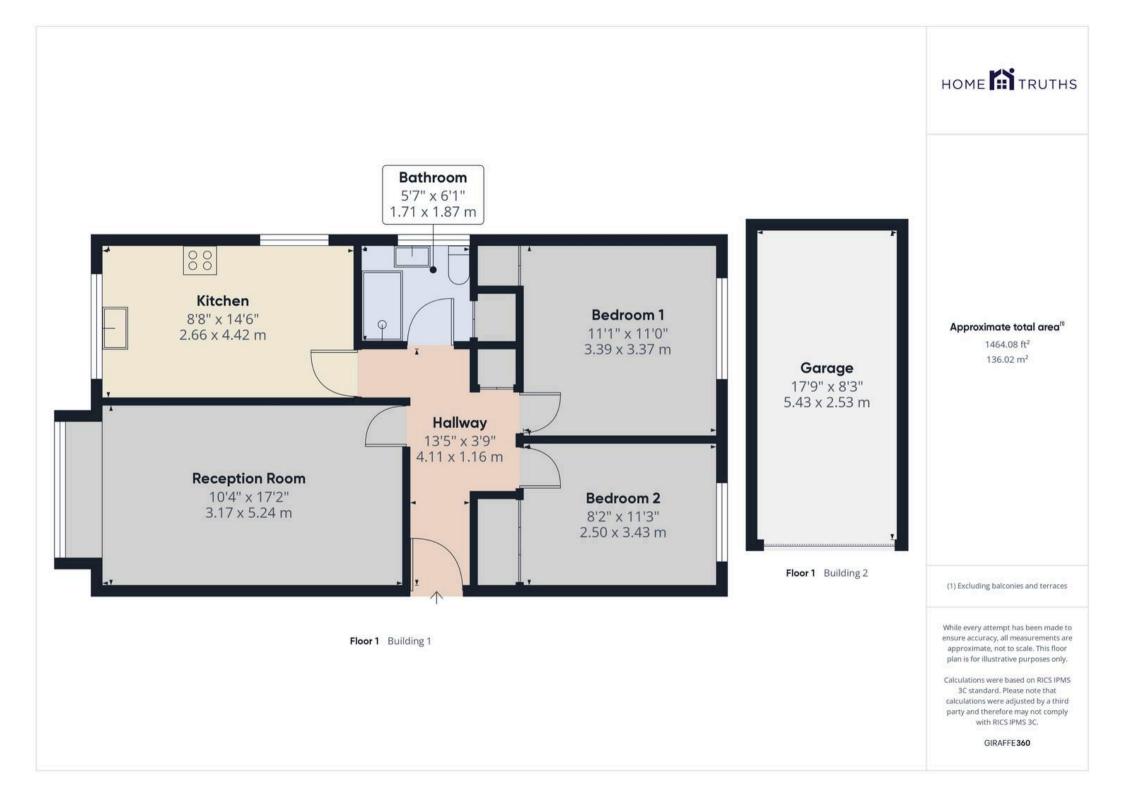

Surrounded by delightful communal grounds and with parking and garage, this property has plenty to offer including new flooring in many of the rooms. Step into the entrance hallway with access to the part boarded loft, and from there to the spacious living room with electric fire in marble hearth and plenty of room for both dining and comfortable furniture.

The breakfast kitchen comprises a range of wall and base units with electric hob and space, power and plumbing for additional appliances. Bedroom one is a good sized double with built in storage housing the Worcester combi boiler, with bedroom two a double also with built in storage. Completing the accommodation is the bathroom with wet room facilities including fully tiled elevations, shower, wc, wash hand basin on floating vanity and ladder heated towel rail.