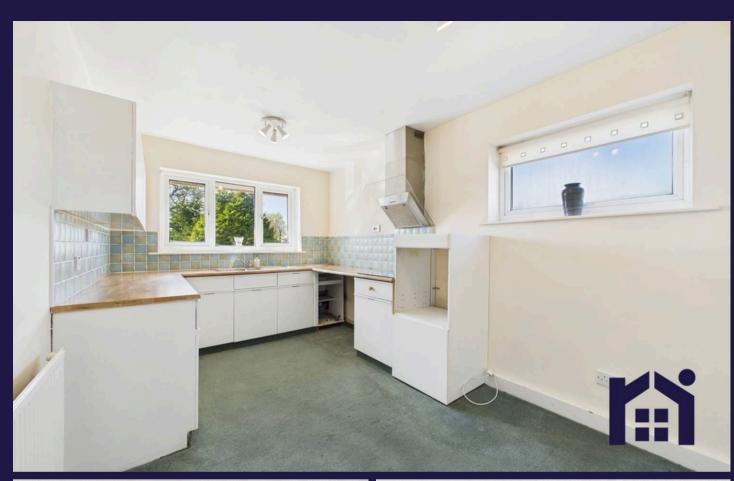

The breakfast kitchen comprises a range of wall and base units with electric hob and space, power and plumbing for additional appliances. Bedroom one is a good sized double with built in storage housing the Worcester combi boiler, with bedroom two a double also with built in storage. Completing the accommodation is the bathroom with wet room facilities including fully tiled elevations, shower, wc, wash hand basin on floating vanity and ladder heated towel rail.