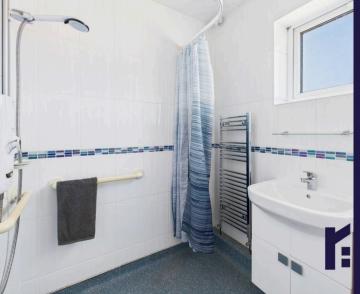

The breakfast kitchen comprises a range of wall and base units with electric hob and space, power and plumbing for additional appliances. Bedroom one is a good sized double with built in storage housing the Worcester combi boiler, with bedroom two a double also with built in storage. Completing the accommodation is the bathroom with wet room facilities including fully tiled elevations, shower, wc, wash hand basin on floating vanity and ladder heated towel rail.