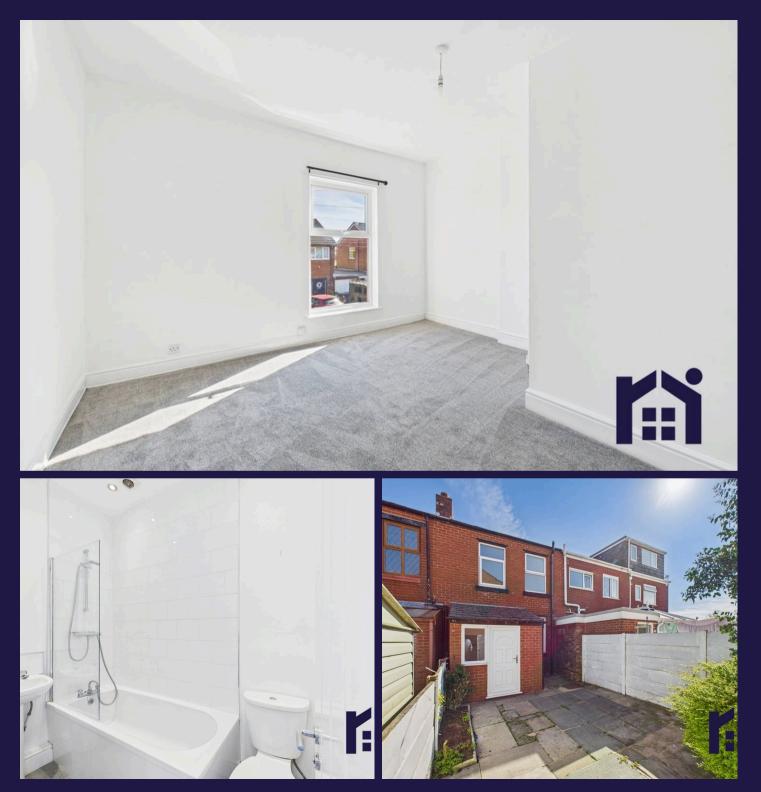

Outside, the rear courtyard garden is west facing for the afternoon and evening sun and there is gated access for bins to the rear. To the first floor, the large double bedroom occupies the full width of the property to the front with bedrooms two and three to the rear as well as the modern bathroom comprising wc, wash hand basin, bath with shower over, tiled splash backs and chrome ladder style heated towel rail.