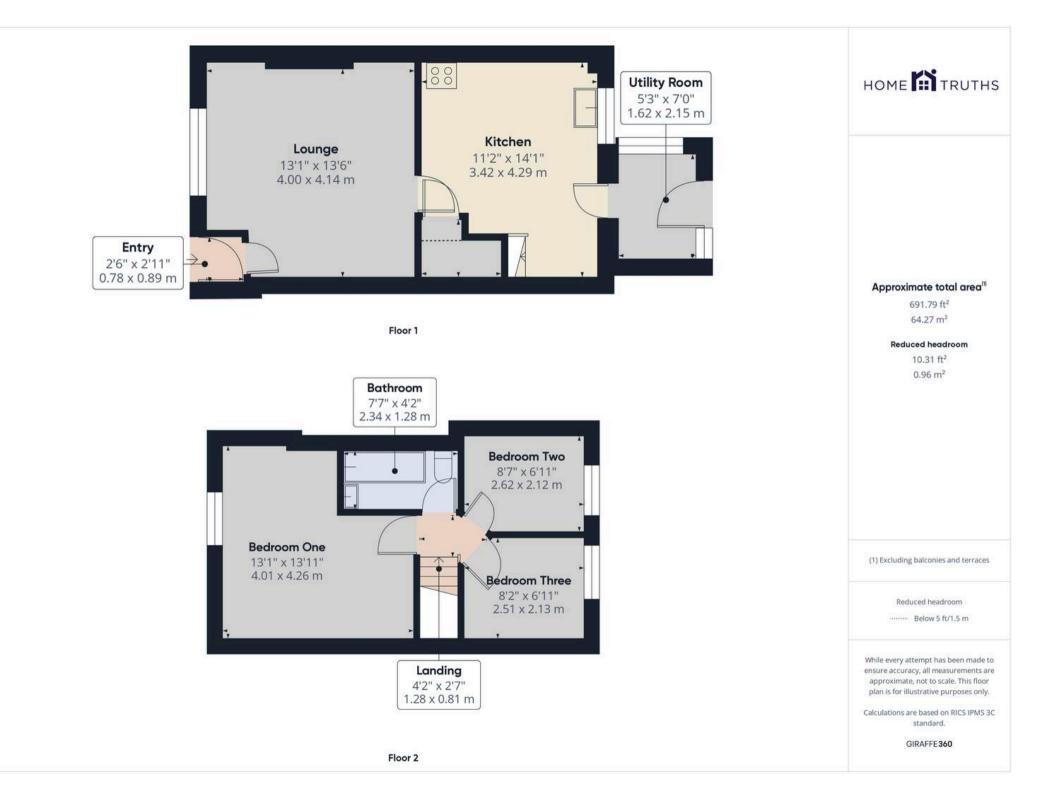

Bogburn Lane, Coppull PR7 5JF

12

Three bedroom mid terrace house in a delightful rural location with modern kitchen and bathroom, neutral decor and country walks on the doorstep. Available to let immediately. Stepping inside the vestibule leads into the spacious lounge with plenty of natural light from the picture window. To the rear the dining kitchen has been fitted with a range of wall and base units and range style cooker with plenty of space for appliances and dining furniture. Leading off, is a separate utility room which houses the combi boiler with space power and plumbing for appliances.

Outside, the rear courtyard garden is west facing for the afternoon and evening sun and there is gated access for bins to the rear. To the first floor, the large double bedroom occupies the full width of the property to the front with bedrooms two and three to the rear as well as the modern bathroom comprising wc, wash hand basin, bath with shower over, tiled splash backs and chrome ladder style heated towel rail.

Double glazed with gas central heating and in a delightful location this is a great place to call home. The property has been recently decorated and has had new flooring and carpets fitted. The property is available now with a deposit of £980, including holding deposit of £195. The Zero Deposit Scheme is also available. Council Tax Band: A