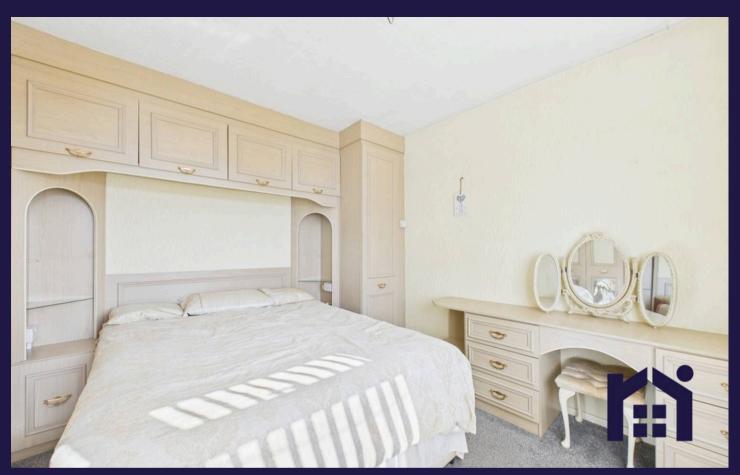

The property comprises a kitchen with wall and base units, under counter fridge and cooker. The spacious lounge has a large picture window.

Step into the hallway which then leads onto both bedrooms which are comfortable doubles with the master bedroom having built in furniture.