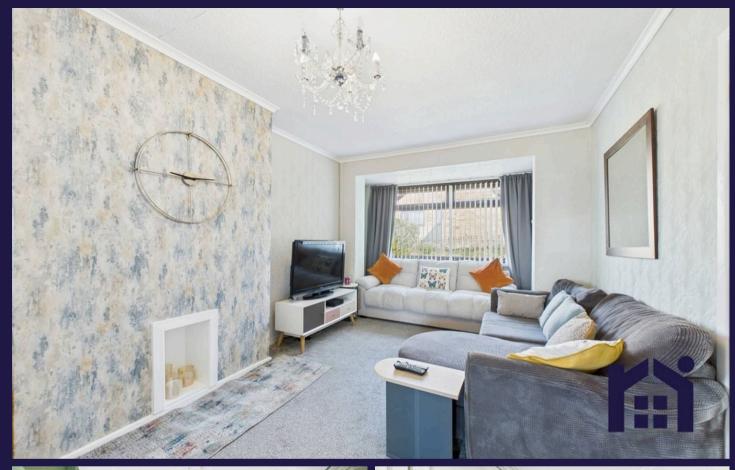

The property comprises a kitchen with wall and base units, under counter fridge and cooker. The spacious lounge has a large picture window.

Step into the hallway which then leads onto both bedrooms which are comfortable doubles with the master bedroom having built in furniture.