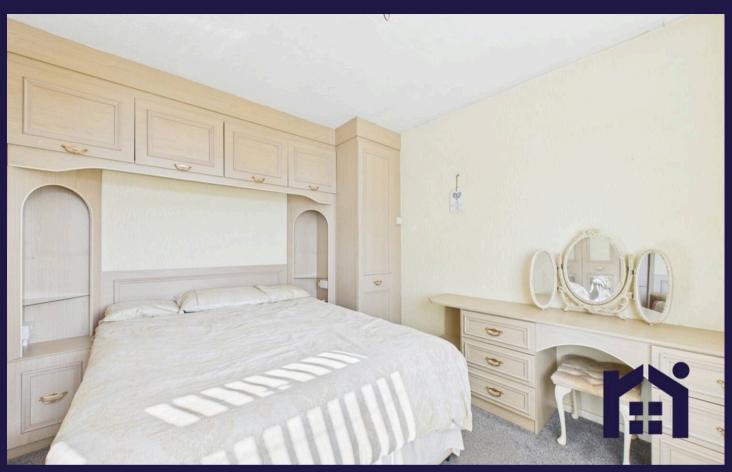

The property comprises a kitchen with wall and base units, under counter fridge and cooker. The spacious lounge has a large picture window.

Step into the hallway which then leads onto both bedrooms which are comfortable doubles with the master bedroom having built in furniture.