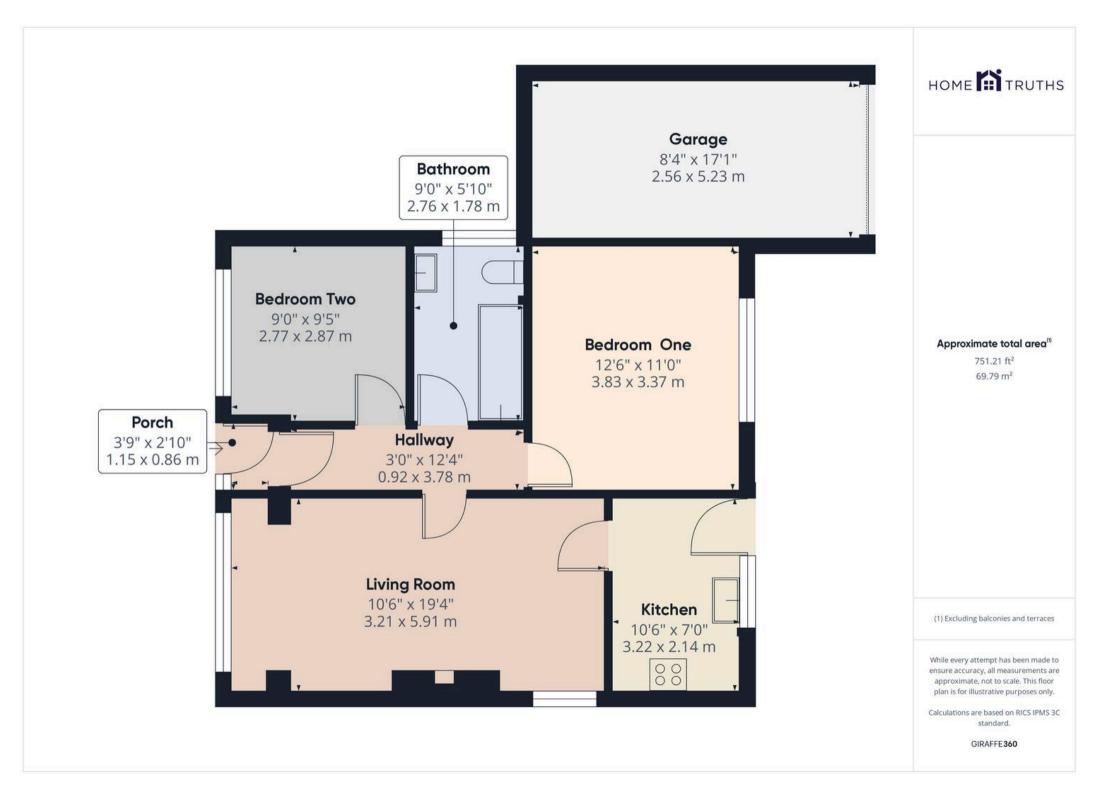

The property comprises a kitchen with wall and base units, under counter fridge and cooker. The spacious lounge has a large picture window.

Step into the hallway which then leads onto both bedrooms which are comfortable doubles with the master bedroom having built in furniture.

The three-piece bathroom comprises of panelled bath with electric shower over, wash hand basin and wc.

Externally there are two gardens, one with mature shrubs and the other is low maintenance with a flagged patio area and driveway which offers a sense of tranquillity with its distant views of the countryside. The property also has a garage attached with automatic door, light and power.