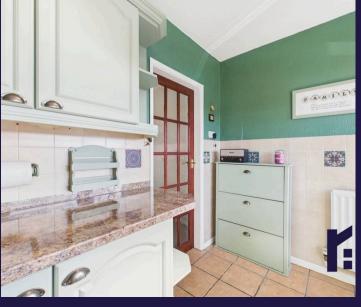

The property comprises a kitchen with wall and base units, under counter fridge and cooker. The spacious lounge has a large picture window.

Step into the hallway which then leads onto both bedrooms which are comfortable doubles with the master bedroom having built in furniture.