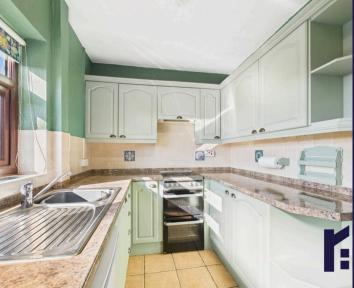

The property comprises a kitchen with wall and base units, under counter fridge and cooker. The spacious lounge has a large picture window.

Step into the hallway which then leads onto both bedrooms which are comfortable doubles with the master bedroom having built in furniture.