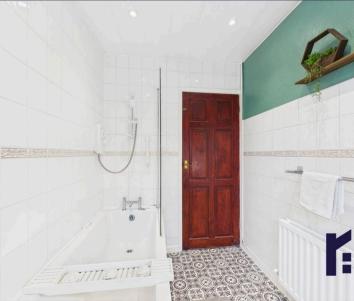

The three-piece bathroom comprises of panelled bath with electric shower over, wash hand basin and wc.

Externally there are two gardens, one with mature shrubs and the other is low maintenance with a flagged patio area and driveway which offers a sense of tranquillity with its distant views of the countryside. The property also has a garage attached with automatic door, light and power.