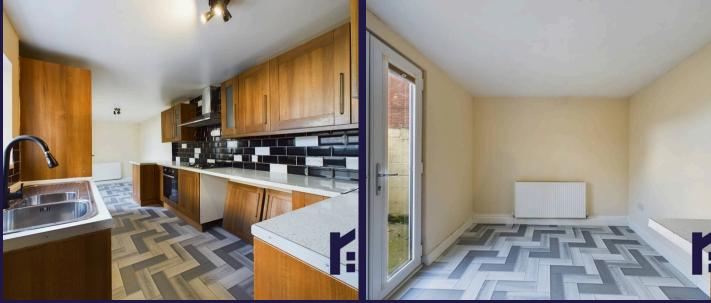

Crook Street, Chorley

PR7 2LX

Wonderful, spacious and extended three bedroom mid terrace property in a popular residential area within easy reach of schools, primary transport routes and both local and town centre amenities. With 900 square feet of accommodation this is available with no upward chain. Step into the vestibule and from there to reception one with double doors opening to the equally spacious second reception room. The dining kitchen leads off and comprises a range of wall and base units with larder cupboard, gas hob, electric oven and grill, and space, power & plumbing for appliances. The dining area is to the rear with French windows out to the yard which has gated access for bins etc. Stairs lead to the first floor landing with access to the loft. Bedroom one is a good sized double with views over to the Yarrow Valley and beyond. Bedroom two is also a double with bedroom three a single with built in storage. The bathroom comprises fully tiled elevations and flooring, bath with screen and shower attachment, wc and ladder heated towel rail.