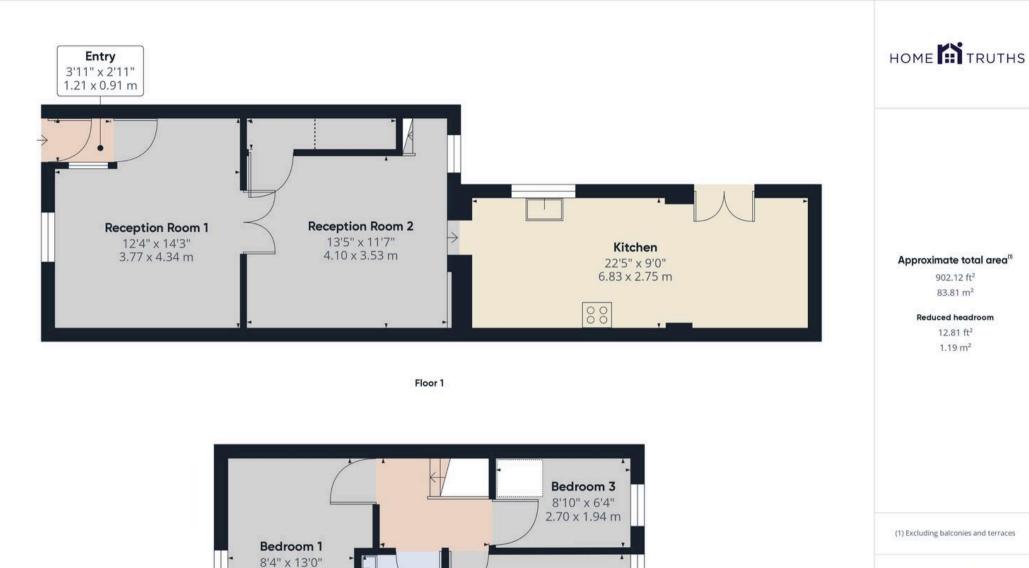

Coppull Branch 244 Spendmore Lane, Coppull, PR7 5DE 01257 794588

www.hometruthslancs.co.uk office@hometruthslancs.co.uk

Bedroom 2 12'0" x 7'7"

3.68 x 2.32 m

Reduced headroom

------ Below 5 ft/1.5 m

While every attempt has been made to ensure accuracy, all measurements are approximate, not to scale. This floor plan is for illustrative purposes only.

Calculations are based on RICS IPMS 3C standard.

GIRAFFE360

Bathroom 5'1" x 7'7"

1.56 x 2.32 m

2.54 x 3.96 m