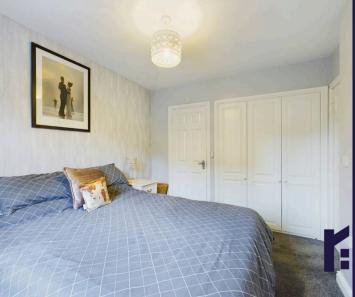

Step through the patio doors to the private rear garden with Indian stone terrace, dual level lazy lawns and bar. What a perfect place to relax and entertain with family and friends. Back inside to the first floor bedroom one is to the rear with built in storage and en suite comprising wash hand basin, wc, ladder heated towel rail and rainfall mixer shower in cubicle. Bedroom two has fitted wardrobes and views over to Yarrow Valley, with bedroom three being a comfortable single. Completing the first floor the bathroom comprises bath with screen and electric shower over, wc and wash hand basin.