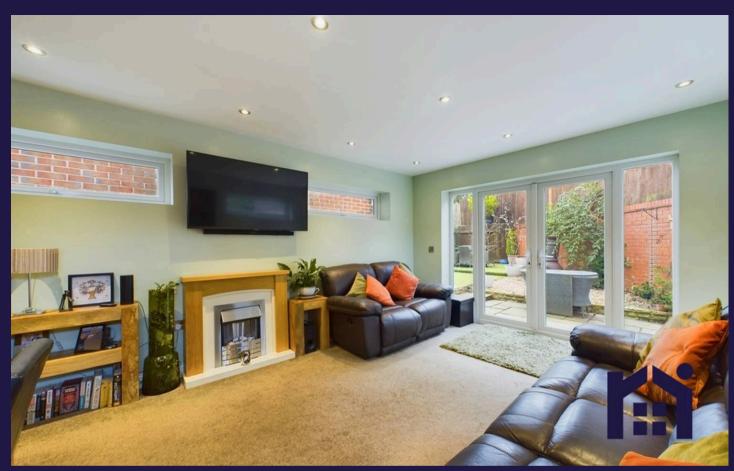

The spacious living room also has Karndean flooring and benefits from plenty of natural light and opens to the breakfast kitchen comprising a range of wall and base units with integrated gas hob, electric oven and grill and space, power and plumbing for additional appliances. Leading off is the fabulous family room with ample space for both dining and comfortable furniture and giving plenty of versatility to the property.