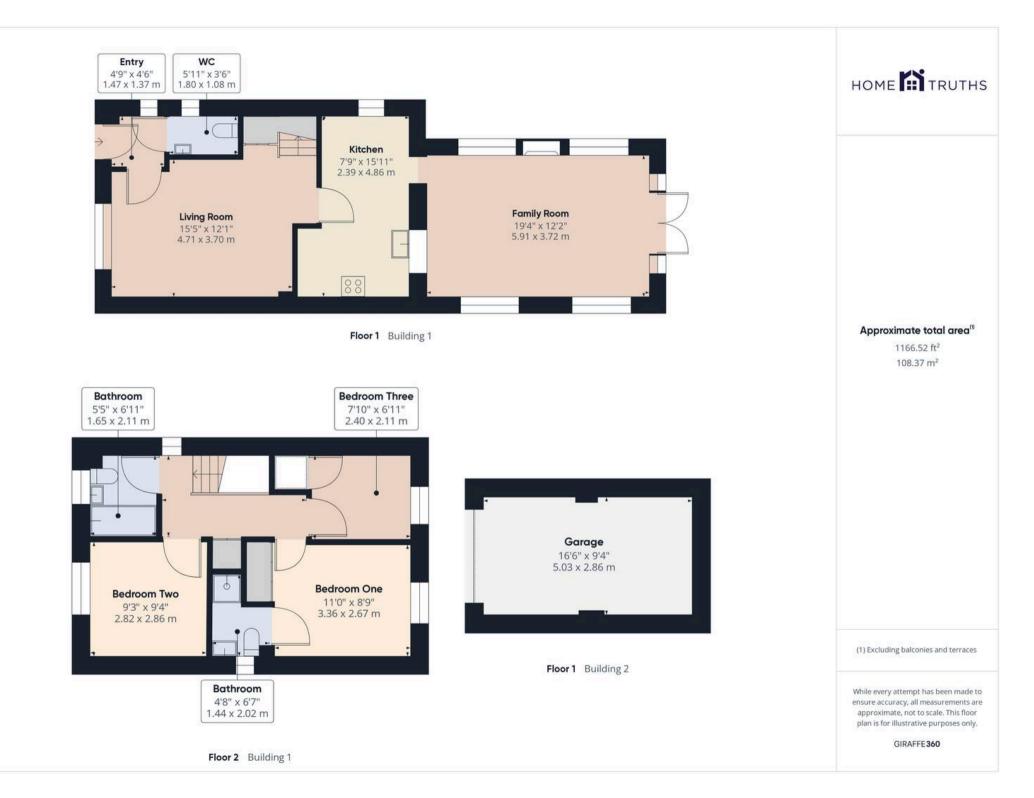

Redwing Drive, Chorley PR7 2RH

An absolute delight of a three bedroom detached property in a popular and sought after location within easy reach of town centre amenities, primary transport routes and the beautiful Yarrow Valley. With over 1100 square feet of accommodation this is a first class family home.

The tarmacadam driveway can accommodate two vehicles and leads to the detached garage with power and light. Stroll past the low maintenance front garden planted with acer and bamboo and up to the main entrance. Step into the hallway with Karndean flooring and cloakroom off comprising wc and wash hand basin.

The spacious living room also has Karndean flooring and benefits from plenty of natural light and opens to the breakfast kitchen comprising a range of wall and base units with integrated gas hob, electric oven and grill and space, power and plumbing for additional appliances. Leading off is the fabulous family room with ample space for both dining and comfortable furniture and giving plenty of versatility to the property.

Step through the patio doors to the private rear garden with Indian stone terrace, dual level lazy lawns and bar. What a perfect place to relax and entertain with family and friends. Back inside to the first floor bedroom one is to the rear with built in storage and en suite comprising wash hand basin, wc, ladder heated towel rail and rainfall mixer shower in cubicle. Bedroom two has fitted wardrobes and views over to Yarrow Valley, with bedroom three being a comfortable single. Completing the first floor the bathroom comprises bath with screen and electric shower over, wc and wash hand basin.