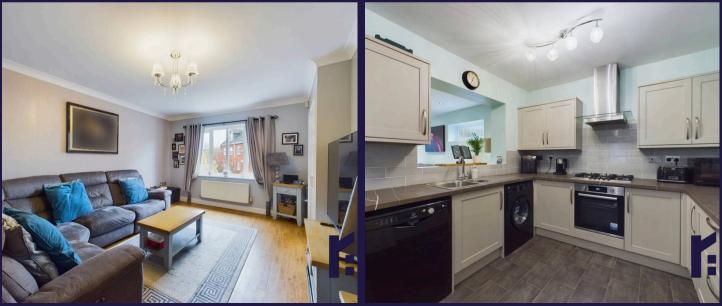

The spacious living room also has Karndean flooring and benefits from plenty of natural light and opens to the breakfast kitchen comprising a range of wall and base units with integrated gas hob, electric oven and grill and space, power and plumbing for additional appliances. Leading off is the fabulous family room with ample space for both dining and comfortable furniture and giving plenty of versatility to the property.