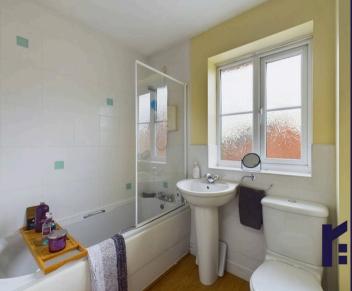

Step through the patio doors to the private rear garden with Indian stone terrace, dual level lazy lawns and bar. What a perfect place to relax and entertain with family and friends. Back inside to the first floor bedroom one is to the rear with built in storage and en suite comprising wash hand basin, wc, ladder heated towel rail and rainfall mixer shower in cubicle. Bedroom two has fitted wardrobes and views over to Yarrow Valley, with bedroom three being a comfortable single. Completing the first floor the bathroom comprises bath with screen and electric shower over, wc and wash hand basin.