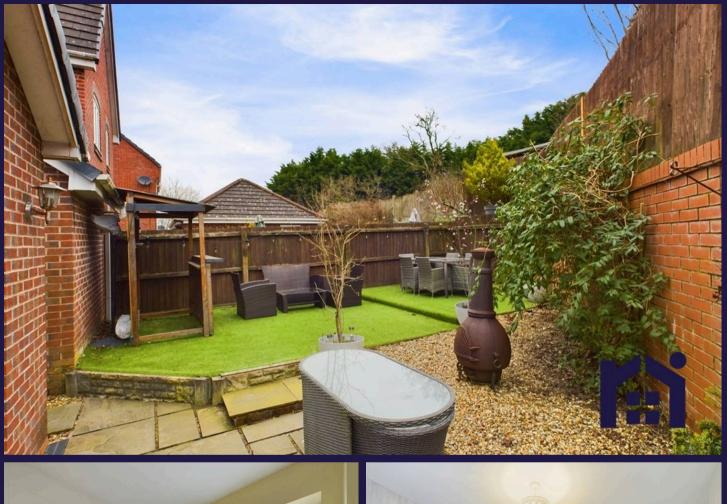

Step through the patio doors to the private rear garden with Indian stone terrace, dual level lazy lawns and bar. What a perfect place to relax and entertain with family and friends. Back inside to the first floor bedroom one is to the rear with built in storage and en suite comprising wash hand basin, wc, ladder heated towel rail and rainfall mixer shower in cubicle. Bedroom two has fitted wardrobes and views over to Yarrow Valley, with bedroom three being a comfortable single. Completing the first floor the bathroom comprises bath with screen and electric shower over, wc and wash hand basin.