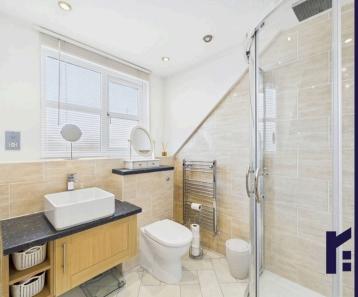

Delightful, individual and bespoke detached property with three double bedrooms, home office and south facing garden, tucked away at the end of a private road and offering over 1300 square feet of accommodation. The block paviour driveway can accommodate three vehicles and leads to the car port, detached garage and main entrance. Step into the welcoming hallway and from there to the spacious living room overlooking the garden with media wall and multifuel stove. Double doors open to the dining room to the front. The breakfast kitchen comprises a range of wall and base units with central island topped by granite work surfaces and etched drainer. Integrated appliances include five burner gas hob, double electric oven and grill, refrigerator, freezer, wine cooler, microwave, dishwasher and washing machine. Completing the ground floor is the shower room with wash hand basin on vanity, we and electric shower in cubicle. Step outside onto the Indian stone terrace which wraps round the property to the side and rear. If ever a garden was designed for relaxation and entertainment then this is it with covered pergola, pizza oven and barbeque, firepit and, a custom built garden room with power and light which acts as a bar, games room and home office. Back inside stairs lead to the first floor with ladder access to the loft with light. All three bedrooms have exposed beams with bedrooms one and two to the rear. The family bathroom comprises bath, rainfall mixer shower in cubicle, wash hand basin on floating vanity, wc and ladder heated towel rail.