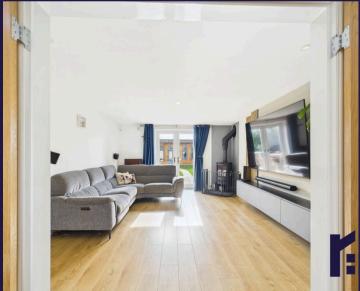

Delightful, individual and bespoke detached property with three double bedrooms, home office and south facing garden, tucked away at the end of a private road and offering over 1300 square feet of accommodation. The block paviour driveway can accommodate three vehicles and leads to the car port, detached garage and main entrance. Step into the welcoming hallway and from there to the spacious living room overlooking the garden with media wall and multifuel stove. Double doors open to the dining room to the front. The breakfast kitchen comprises a range of wall and base units with central island topped by granite work surfaces and etched drainer. Integrated appliances include five burner gas hob, double electric oven and grill, refrigerator, freezer, wine cooler, microwave, dishwasher and washing machine. Completing the ground floor is the shower room with wash hand basin on vanity, we and electric shower in cubicle. Step outside onto the Indian stone terrace which wraps round the property to the side and rear. If ever a garden was designed for relaxation and entertainment then this is it with covered pergola, pizza oven and barbeque, firepit and, a custom built garden room with power and light which acts as a bar, games room and home office. Back inside stairs lead to the first floor with ladder access to the loft with light. All three bedrooms have exposed beams with bedrooms one and two to the rear. The family bathroom comprises bath, rainfall mixer shower in cubicle, wash hand basin on floating vanity, wc and ladder heated towel rail.