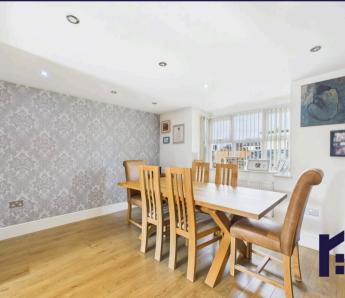

Delightful, individual and bespoke detached property with three double bedrooms, home office and south facing garden, tucked away at the end of a private road and offering over 1300 square feet of accommodation. The block paviour driveway can accommodate three vehicles and leads to the car port, detached garage and main entrance. Step into the welcoming hallway and from there to the spacious living room overlooking the garden with media wall and multifuel stove. Double doors open to the dining room to the front. The breakfast kitchen comprises a range of wall and base units with central island topped by granite work surfaces and etched drainer. Integrated appliances include five burner gas hob, double electric oven and grill, refrigerator, freezer, wine cooler, microwave, dishwasher and washing machine. Completing the ground floor is the shower room with wash hand basin on vanity, we and electric shower in cubicle. Step outside onto the Indian stone terrace which wraps round the property to the side and rear. If ever a garden was designed for relaxation and entertainment then this is it with covered pergola, pizza oven and barbeque, firepit and, a custom built garden room with power and light which acts as a bar, games room and home office. Back inside stairs lead to the first floor with ladder access to the loft with light. All three bedrooms have exposed beams with bedrooms one and two to the rear. The family bathroom comprises bath, rainfall mixer shower in cubicle, wash hand basin on floating vanity, wc and ladder heated towel rail.