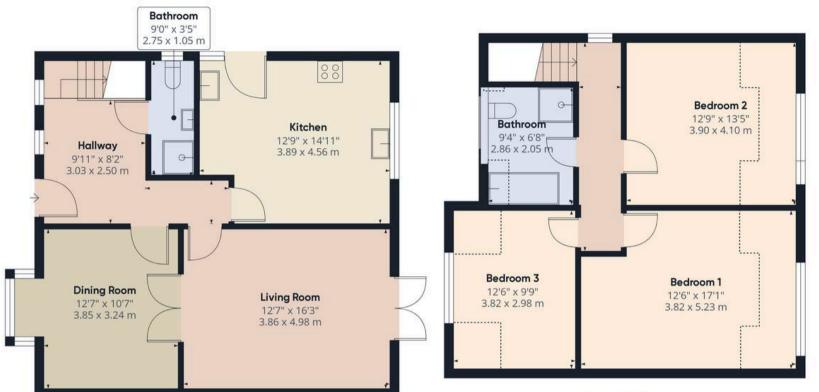

## Approximate total area®

1571.95 ft<sup>2</sup> 146.04 m<sup>2</sup>

## Reduced headroom

126.86 ft<sup>2</sup> 11.79 m<sup>2</sup>

(1) Excluding balconies and terraces

Reduced headroom

----- Below 5 ft/1.5 m

While every attempt has been made to ensure accuracy, all measurements are approximate, not to scale. This floor plan is for illustrative purposes only.

Calculations were based on RICS IPMS 3C standard, Please note that calculations were adjusted by a third party and therefore may not comply with RICS IPMS 3C.

GIRAFFE360