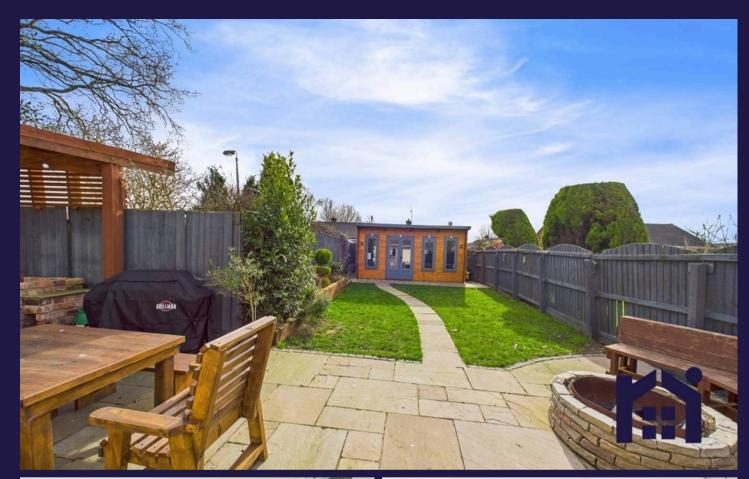

Delightful, individual and bespoke detached property with three double bedrooms, home office and south facing garden, tucked away at the end of a private road and offering over 1300 square feet of accommodation. The block paviour driveway can accommodate three vehicles and leads to the car port, detached garage and main entrance. Step into the welcoming hallway and from there to the spacious living room overlooking the garden with media wall and multifuel stove. Double doors open to the dining room to the front. The breakfast kitchen comprises a range of wall and base units with central island topped by granite work surfaces and etched drainer. Integrated appliances include five burner gas hob, double electric oven and grill, refrigerator, freezer, wine cooler, microwave, dishwasher and washing machine. Completing the ground floor is the shower room with wash hand basin on vanity, we and electric shower in cubicle. Step outside onto the Indian stone terrace which wraps round the property to the side and rear. If ever a garden was designed for relaxation and entertainment then this is it with covered pergola, pizza oven and barbeque, firepit and, a custom built garden room with power and light which acts as a bar, games room and home office. Back inside stairs lead to the first floor with ladder access to the loft with light. All three bedrooms have exposed beams with bedrooms one and two to the rear. The family bathroom comprises bath, rainfall mixer shower in cubicle, wash hand basin on floating vanity, wc and ladder heated towel rail.

Tenure: Freehold

EPC Energy Efficiency Rating: C

- Individual detached property
- Over 1300 square feet of accommodation
- Three double bedrooms
- South facing garden
- Virtual tour
- Ample parking

Eccleston Branch 265 The Green, Eccleston, PR7 5TF 01257 451673