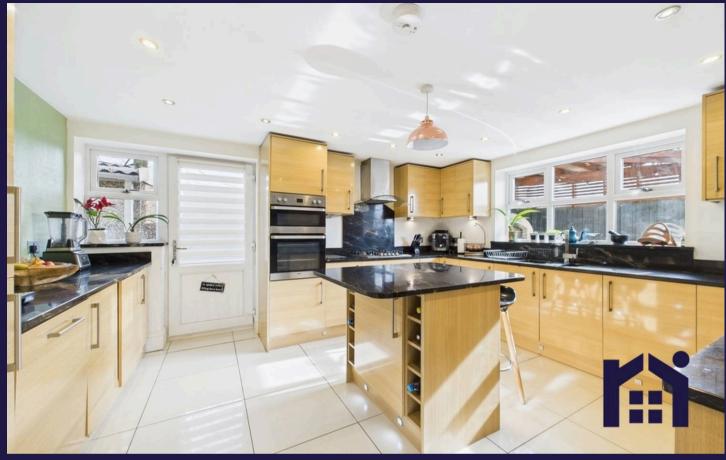

Delightful, individual and bespoke detached property with three double bedrooms, home office and south facing garden, tucked away at the end of a private road and offering over 1300 square feet of accommodation. The block paviour driveway can accommodate three vehicles and leads to the car port, detached garage and main entrance. Step into the welcoming hallway and from there to the spacious living room overlooking the garden with media wall and multifuel stove. Double doors open to the dining room to the front. The breakfast kitchen comprises a range of wall and base units with central island topped by granite work surfaces and etched drainer. Integrated appliances include five burner gas hob, double electric oven and grill, refrigerator, freezer, wine cooler, microwave, dishwasher and washing machine. Completing the ground floor is the shower room with wash hand basin on vanity, we and electric shower in cubicle. Step outside onto the Indian stone terrace which wraps round the property to the side and rear. If ever a garden was designed for relaxation and entertainment then this is it with covered pergola, pizza oven and barbeque, firepit and, a custom built garden room with power and light which acts as a bar, games room and home office. Back inside stairs lead to the first floor with ladder access to the loft with light. All three bedrooms have exposed beams with bedrooms one and two to the rear. The family bathroom comprises bath, rainfall mixer shower in cubicle, wash hand basin on floating vanity, wc and ladder heated towel rail.