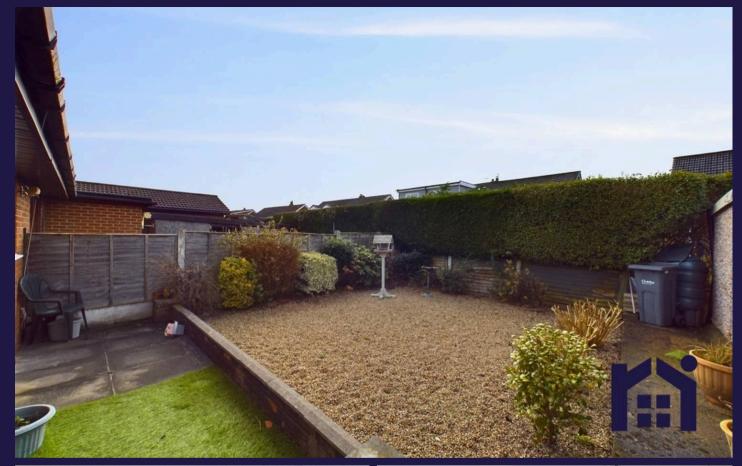

Bedrooms one and two can each accommodate a double with the latter having patio doors opening to the garden. The modern bathroom has electric shower in cubicle, wash hand basin on vanity and wc.

Externally, the low maintenance garden is a real sun trap making it the perfect place in which to relax and entertain.

Council Tax band: C

Tenure: Freehold

EPC Energy Efficiency Rating: D

EPC Environmental Impact Rating:

- Semi detached true bungalow
- Two double bedrooms
- Ample parking
- Southwest facing garden
- Virtual tour
- No upward chain