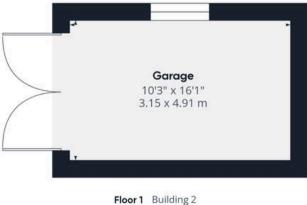

Lovely semi detached true bungalow with two good sized bedrooms in a quiet cul de sac with southwest facing garden, and ample parking. Available with no upward chain.

To the front, the driveway can accommodate three vehicles and leads to the detached garage and main entrance. Step into the vestibule and from there to the L shaped living room with plenty of space for both dining and comfortable furniture. The kitchen comprises a range of wall and base units with space power and plumbing for additional appliances.