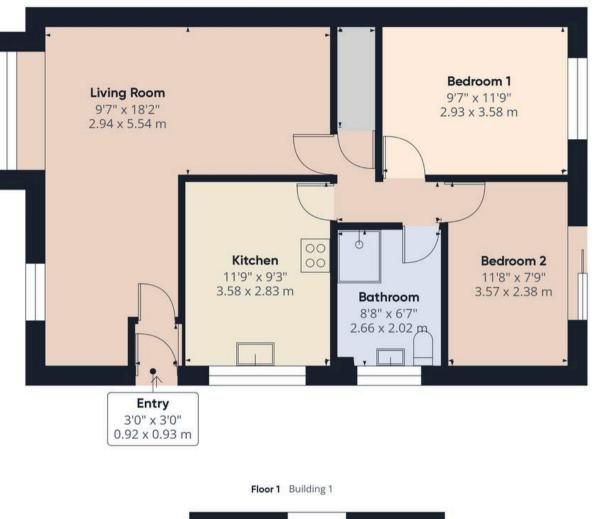

Lovely semi detached true bungalow with two good sized bedrooms in a quiet cul de sac with southwest facing garden, and ample parking. Available with no upward chain.

To the front, the driveway can accommodate three vehicles and leads to the detached garage and main entrance. Step into the vestibule and from there to the L shaped living room with plenty of space for both dining and comfortable furniture. The kitchen comprises a range of wall and base units with space power and plumbing for additional appliances.

Bedrooms one and two can each accommodate a double with the latter having patio doors opening to the garden. The modern bathroom has electric shower in cubicle, wash hand basin on vanity and wc.

Externally, the low maintenance garden is a real sun trap making it the perfect place in which to relax and entertain.