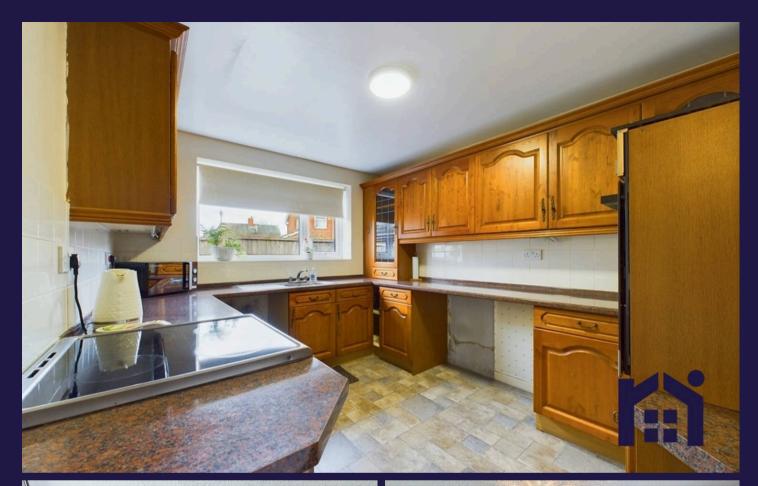

Lovely semi detached true bungalow with two good sized bedrooms in a quiet cul de sac with southwest facing garden, and ample parking. Available with no upward chain.

To the front, the driveway can accommodate three vehicles and leads to the detached garage and main entrance. Step into the vestibule and from there to the L shaped living room with plenty of space for both dining and comfortable furniture. The kitchen comprises a range of wall and base units with space power and plumbing for additional appliances.