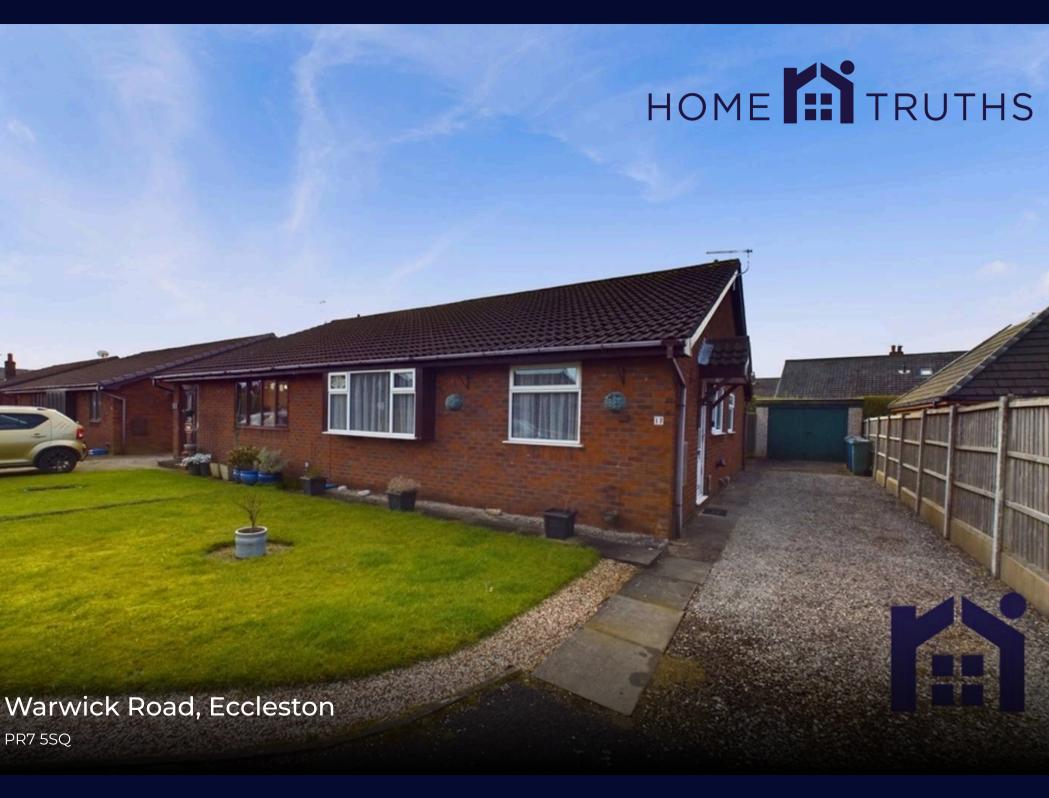

Lovely semi detached true bungalow with two good sized bedrooms in a quiet cul de sac with southwest facing garden, and ample parking. Available with no upward chain.

To the front, the driveway can accommodate three vehicles and leads to the detached garage and main entrance. Step into the vestibule and from there to the L shaped living room with plenty of space for both dining and comfortable furniture. The kitchen comprises a range of wall and base units with space power and plumbing for additional appliances.

Council Tax band: C

Tenure: Freehold

EPC Energy Efficiency Rating: D

EPC Environmental Impact Rating:

- Semi detached true bungalow
- Two double bedrooms
- Ample parking
- Southwest facing garden
- Virtual tour
- No upward chain