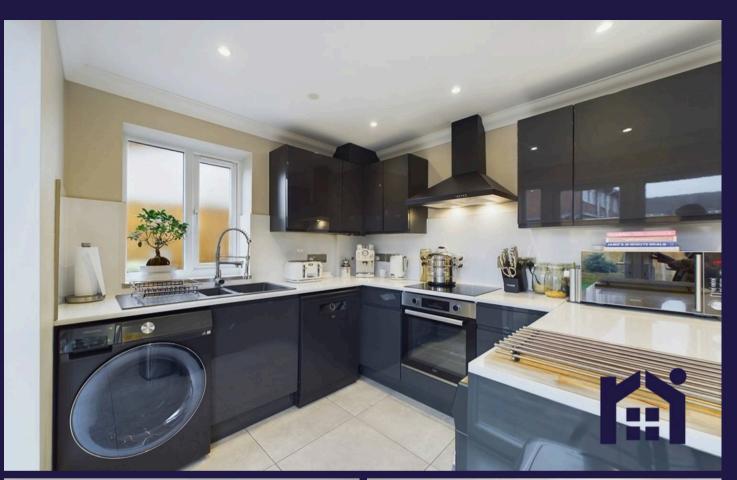

Bradley Lane, Eccleston PR7 5TG

营

-S

2

Delightful, extended semi detached property with two double bedrooms and loft room. offering over 1,000 square feet of accommodation which was fully renovated in 2022 To the front, the tarmacadam driveway can accommodate up to three vehicles and leads to the garage and the main entrance. Step into the hallway and from there to the bay fronted second reception room with multifuel stove. Reception one is a lovely snug in the middle, and, to the rear the breakfast kitchen comprises a range of wall and base units, breakfast bar, electric hob, oven and grill and space, power & plumbing for additional appliances. Completing the ground floor is the good sized utility/boot room, perfect for washing down muddy pets and children, with ceramic sink and additional storage, room for other appliances and a courtesy door the garage. Step outside onto the substantial decked area in the south facing garden, with lazy lawn, hot and cold taps making this the perfect place in which to relax and entertain. Back inside, stairs lead to the first floor landing with bedroom one a gorgeous double to the front with walk in wardrobe. Bedroom two is a second double to the rear with ladder access to the boarded loft room. The elegant bathroom comprises mixer shower in cubicle which also acts as a steam room with foot and back massage and blue tooth speaker, wc and wash hand basin in vanity.