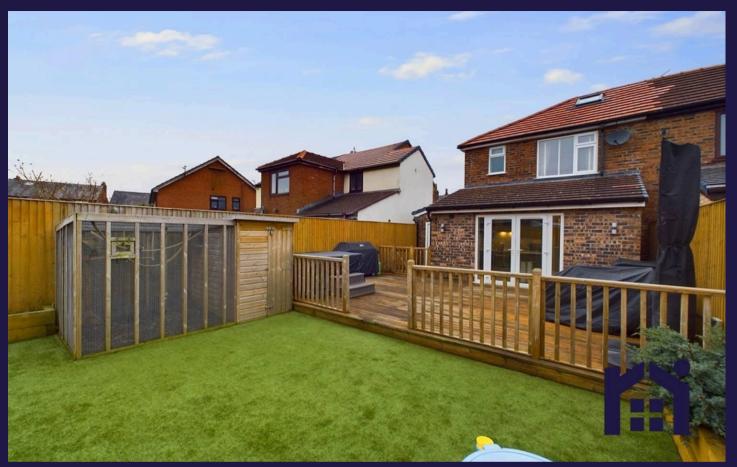

Bradley Lane, Eccleston PR7 5TG

营

-S

2

Delightful, extended semi detached property with two double bedrooms and loft room. offering over 1,000 square feet of accommodation which was fully renovated in 2022 To the front, the tarmacadam driveway can accommodate up to three vehicles and leads to the garage and the main entrance. Step into the hallway and from there to the bay fronted second reception room with multifuel stove. Reception one is a lovely snug in the middle, and, to the rear the breakfast kitchen comprises a range of wall and base units, breakfast bar, electric hob, oven and grill and space, power & plumbing for additional appliances. Completing the ground floor is the good sized utility/boot room, perfect for washing down muddy pets and children, with ceramic sink and additional storage, room for other appliances and a courtesy door the garage. Step outside onto the substantial decked area in the south facing garden, with lazy lawn, hot and cold taps making this the perfect place in which to relax and entertain. Back inside, stairs lead to the first floor landing with bedroom one a gorgeous double to the front with walk in wardrobe. Bedroom two is a second double to the rear with ladder access to the boarded loft room. The elegant bathroom comprises mixer shower in cubicle which also acts as a steam room with foot and back massage and blue tooth speaker, wc and wash hand basin in vanity.