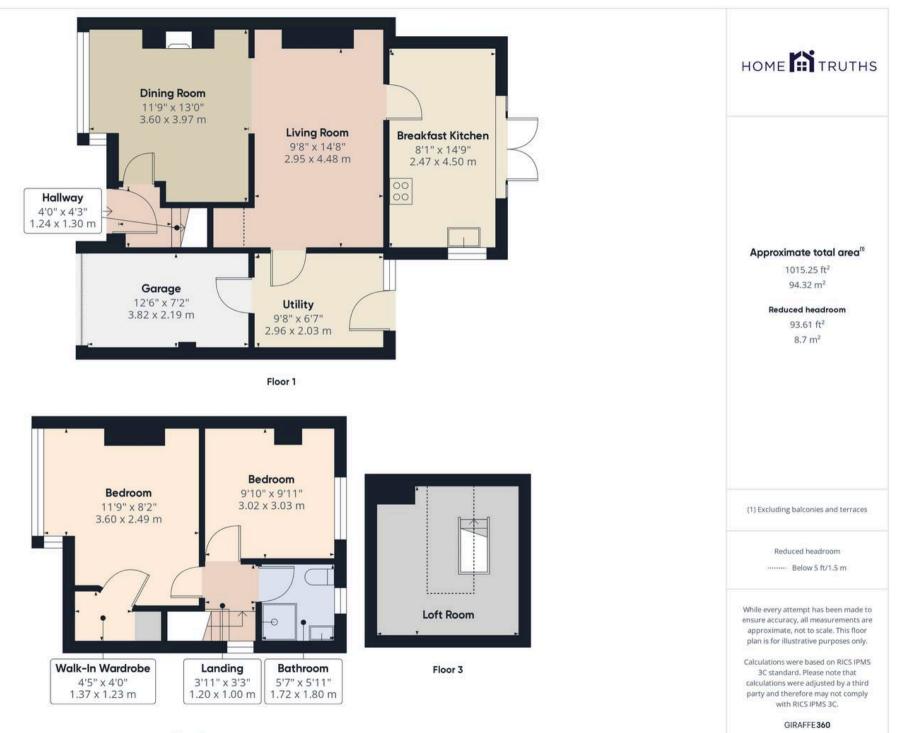

Bradley Lane, Eccleston PR7 5TG

营

-S

2

Delightful, extended semi detached property with two double bedrooms and loft room. offering over 1,000 square feet of accommodation which was fully renovated in 2022 To the front, the tarmacadam driveway can accommodate up to three vehicles and leads to the garage and the main entrance. Step into the hallway and from there to the bay fronted second reception room with multifuel stove. Reception one is a lovely snug in the middle, and, to the rear the breakfast kitchen comprises a range of wall and base units, breakfast bar, electric hob, oven and grill and space, power & plumbing for additional appliances. Completing the ground floor is the good sized utility/boot room, perfect for washing down muddy pets and children, with ceramic sink and additional storage, room for other appliances and a courtesy door the garage. Step outside onto the substantial decked area in the south facing garden, with lazy lawn, hot and cold taps making this the perfect place in which to relax and entertain. Back inside, stairs lead to the first floor landing with bedroom one a gorgeous double to the front with walk in wardrobe. Bedroom two is a second double to the rear with ladder access to the boarded loft room. The elegant bathroom comprises mixer shower in cubicle which also acts as a steam room with foot and back massage and blue tooth speaker, wc and wash hand basin in vanity.