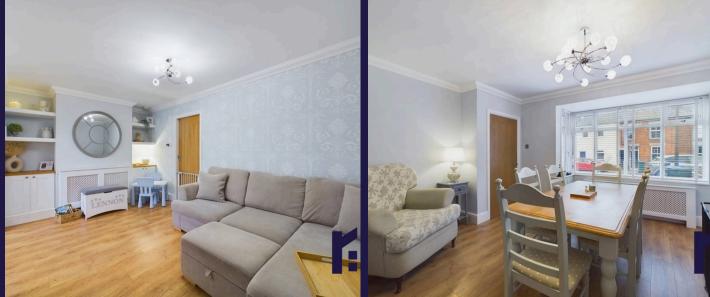

Bradley Lane, Eccleston PR7 5TG

营

-S

2

Delightful, extended semi detached property with two double bedrooms and loft room. offering over 1,000 square feet of accommodation which was fully renovated in 2022 To the front, the tarmacadam driveway can accommodate up to three vehicles and leads to the garage and the main entrance. Step into the hallway and from there to the bay fronted second reception room with multifuel stove. Reception one is a lovely snug in the middle, and, to the rear the breakfast kitchen comprises a range of wall and base units, breakfast bar, electric hob, oven and grill and space, power & plumbing for additional appliances. Completing the ground floor is the good sized utility/boot room, perfect for washing down muddy pets and children, with ceramic sink and additional storage, room for other appliances and a courtesy door the garage. Step outside onto the substantial decked area in the south facing garden, with lazy lawn, hot and cold taps making this the perfect place in which to relax and entertain. Back inside, stairs lead to the first floor landing with bedroom one a gorgeous double to the front with walk in wardrobe. Bedroom two is a second double to the rear with ladder access to the boarded loft room. The elegant bathroom comprises mixer shower in cubicle which also acts as a steam room with foot and back massage and blue tooth speaker, wc and wash hand basin in vanity.