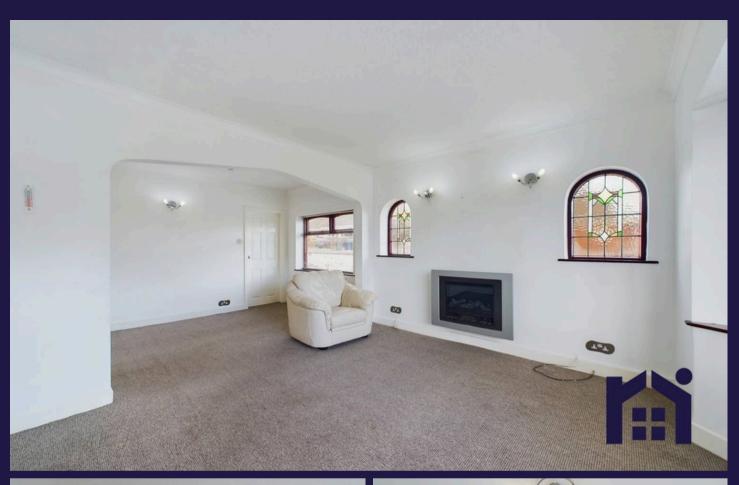

Step into the vestibule and from there to the large bay fronted living room with wall mounted electric fire. Leading off is the kitchen comprising a range of wall and base units with electric hob, oven & grill and space, power & plumbing for additional appliances. To the rear is the separate dining room overlooking the garden.