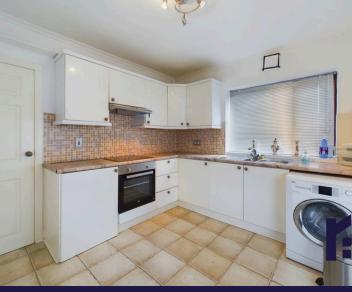

Step into the vestibule and from there to the large bay fronted living room with wall mounted electric fire. Leading off is the kitchen comprising a range of wall and base units with electric hob, oven & grill and space, power & plumbing for additional appliances. To the rear is the separate dining room overlooking the garden.