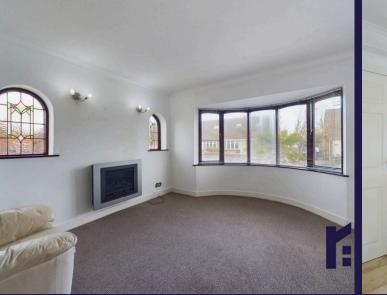

Step into the vestibule and from there to the large bay fronted living room with wall mounted electric fire. Leading off is the kitchen comprising a range of wall and base units with electric hob, oven & grill and space, power & plumbing for additional appliances. To the rear is the separate dining room overlooking the garden.