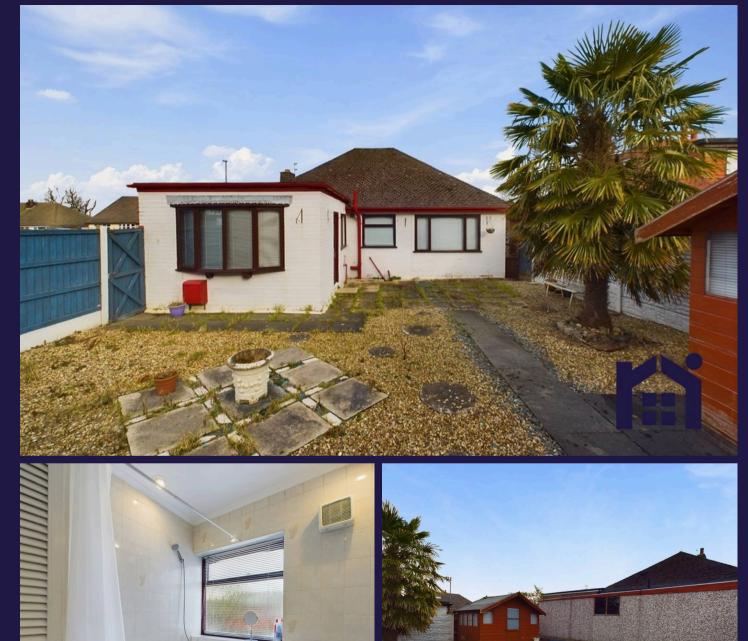

Externally, the property has low maintenance gardens to three sides with the rear garden leading to the detached tandem double garage, with power and light, and external parking for up to four vehicles. Detached true bungalow with two double bedrooms on a substantial corner plot in a sought after residential area Offering over 1,000 square feet in total and available with no upward chain. Council Tax band: D