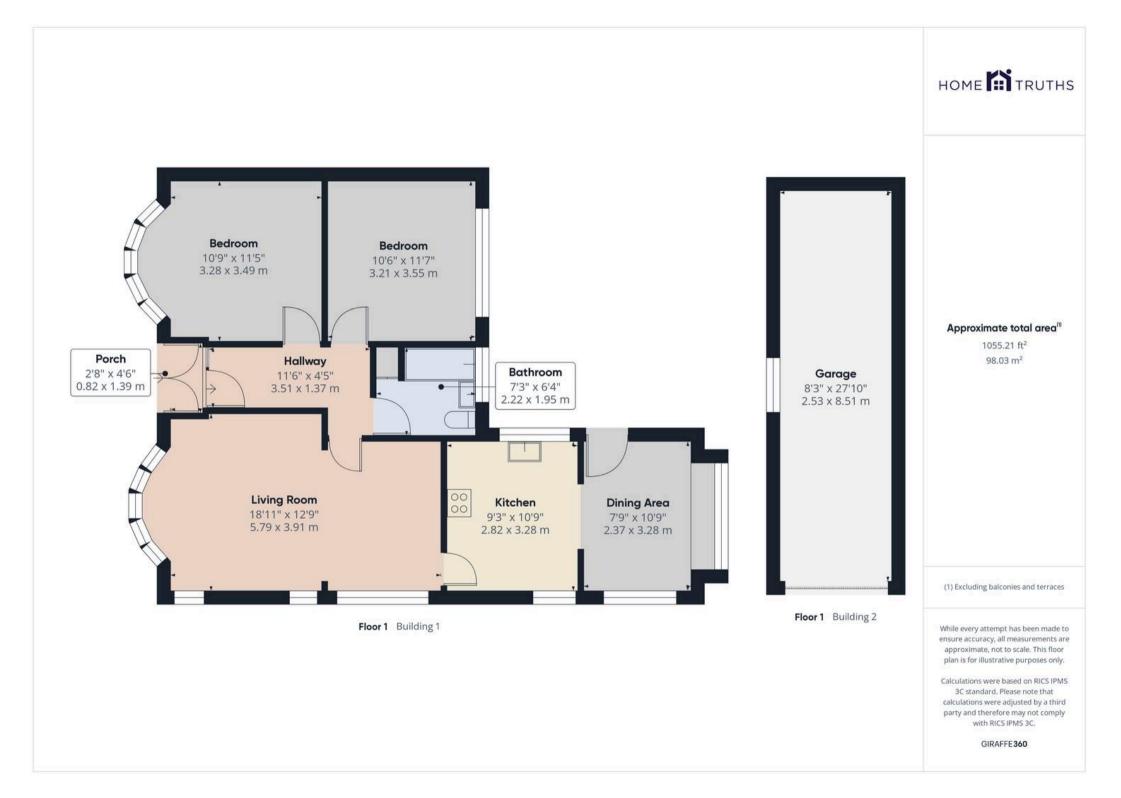

\*

智

Merlecrest Drive, Tarleton PR4 6BD

Detached true bungalow with two double bedrooms on a substantial corner plot in a sought after residential area close to village amenities and schools. Offering over 1,000 square feet in total this property is available with no upward chain.

Step into the vestibule and from there to the large bay fronted living room with wall mounted electric fire. Leading off is the kitchen comprising a range of wall and base units with electric hob, oven & grill and space, power & plumbing for additional appliances. To the rear is the separate dining room overlooking the garden.

Bedroom one is bay fronted with built in storage, with bedroom two also a double with built in storage to the rear. The bathroom comprises bath with shower attachment, wc, wash hand basin and airing cupboard.

Externally, the property has low maintenance gardens to three sides with the rear garden leading to the detached tandem double garage, with power and light, and external parking for up to four vehicles. Detached true bungalow with two double bedrooms on a substantial corner plot in a sought after residential area Offering over 1,000 square feet in total and available with no upward chain. Council Tax band: D