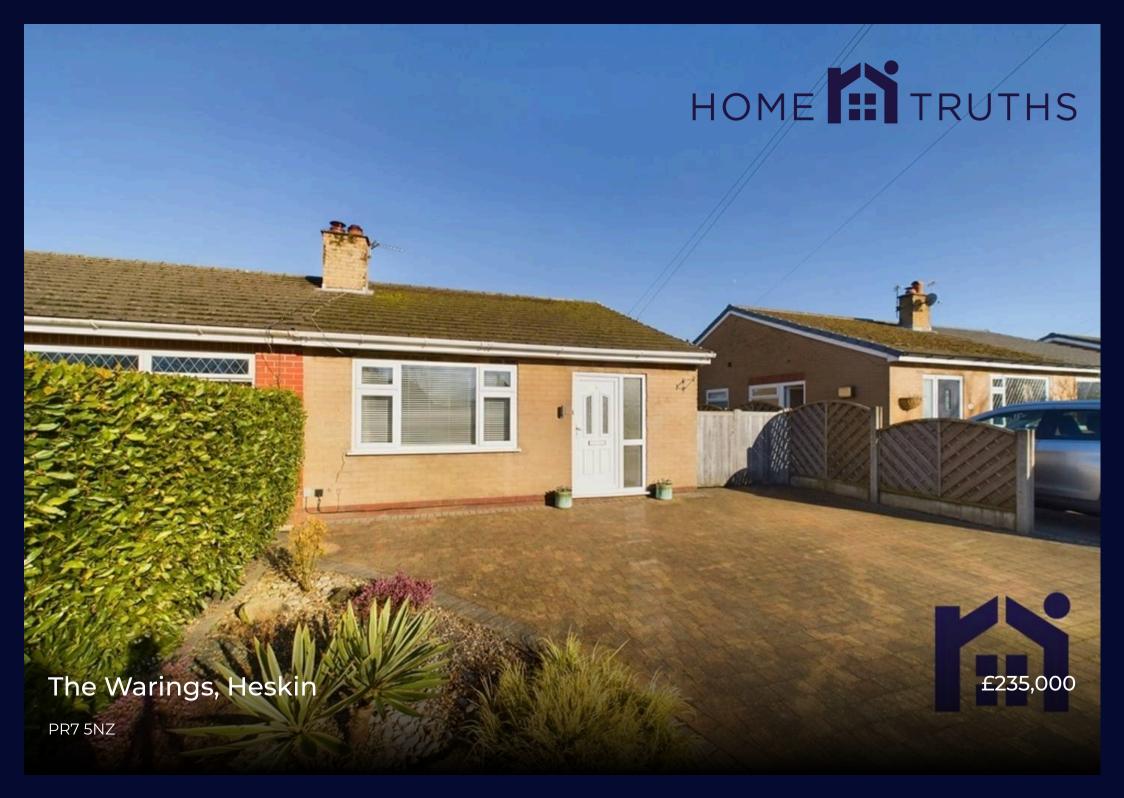

Perfectly formed two bedroom true bungalow in a sought after residential location available with no upward chain.

With views over to Harrock Hill from the front and ample parking on the block paviour driveway, bungalows like this are in short supply. The accommodation comprises living room with electric fire in stone hearth, kitchen with a range of wall and base units and integrated appliances including electric hob, oven and grill, refrigerator and freezer, and space, power and plumbing for additional appliances.

Council Tax band: B

Tenure: Freehold

EPC Energy Efficiency Rating: D

- Two bedroom true bungalow
- Ample parking
- Modern kitchen and bathroom
- Virtual tour
- Sought after location
- No upward chain

Eccleston Branch 265 The Green, Eccleston, PR7 5TF 01257 451673