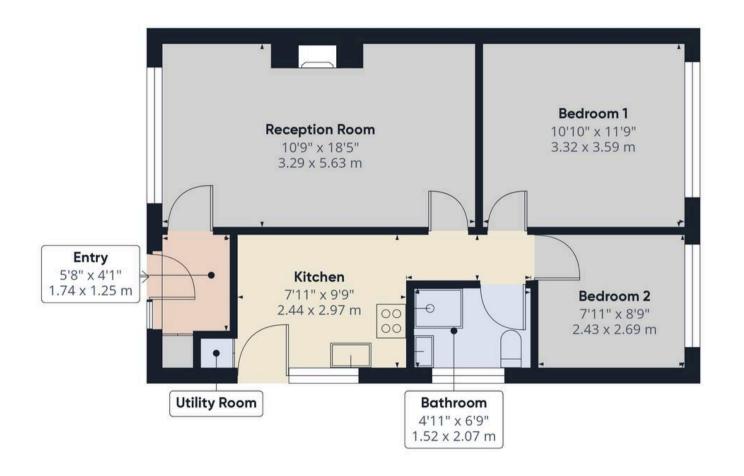

## Approximate total area

569.21 ft<sup>2</sup> 52.88 m<sup>2</sup>

(1) Excluding balconies and terraces

While every attempt has been made to ensure accuracy, all measurements are approximate, not to scale. This floor plan is for illustrative purposes only.

Calculations were based on RICS IPMS 3C standard. Please note that calculations were adjusted by a third party and therefore may not comply with RICS IPMS 3C.

GIRAFFE360