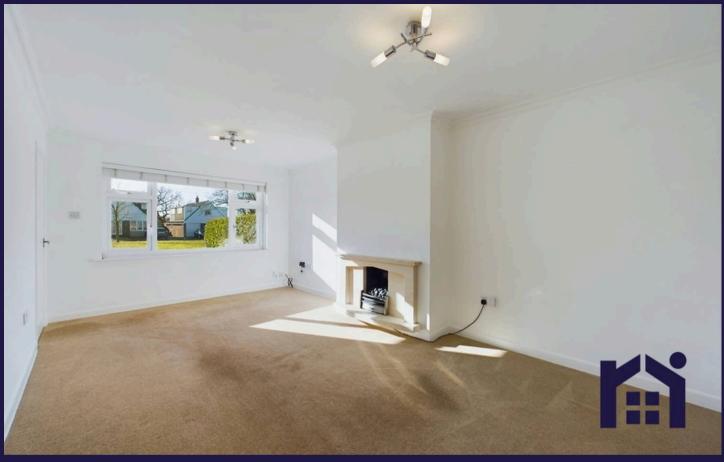

Perfectly formed two bedroom true bungalow in a sought after residential location available with no upward chain.

With views over to Harrock Hill from the front and ample parking on the block paviour driveway, bungalows like this are in short supply. The accommodation comprises living room with electric fire in stone hearth, kitchen with a range of wall and base units and integrated appliances including electric hob, oven and grill, refrigerator and freezer, and space, power and plumbing for additional appliances.