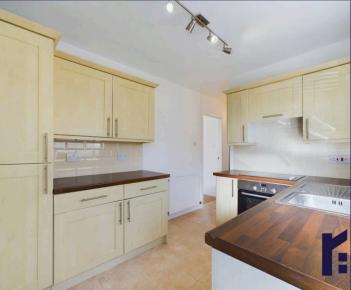

Perfectly formed two bedroom true bungalow in a sought after residential location available with no upward chain.

With views over to Harrock Hill from the front and ample parking on the block paviour driveway, bungalows like this are in short supply. The accommodation comprises living room with electric fire in stone hearth, kitchen with a range of wall and base units and integrated appliances including electric hob, oven and grill, refrigerator and freezer, and space, power and plumbing for additional appliances.