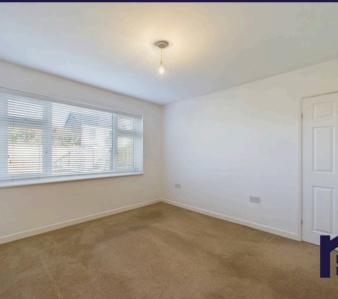

Bedroom one is a good sized double with bedroom two having enjoyed life as a dining room as well. The modern bathroom comprises fully tiled elevations and flooring, mixer shower in cubicle, wash hand basin on floating vanity, wc and ladder heated towel rail.