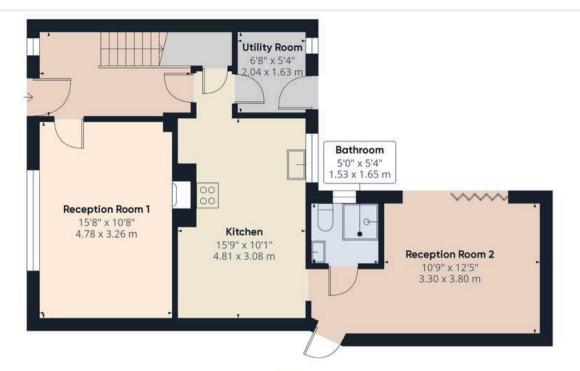

To the front are steps up to the main entrance and an EV charging point. Step into the entrance hallway and from there into the living room to the right which is currently in use as a fourth bedroom. To the rear is the kitchen which opens in turn to the extension which was originally intended to act as an annex having a separate entrance and wet room. Completing the ground floor is the utility room with space, power and plumbing for appliances.

Bifold doors open from the annex to the south facing garden with storage.

To the first floor are two double bedrooms, a very comfortable single and bathroom comprising accessible shower, we and wash hand basin.

## Approximate total area

1097.28 ft<sup>2</sup> 101.94 m<sup>2</sup>

## Reduced headroom

8.51 ft<sup>2</sup> 0.79 m<sup>2</sup>

(1) Excluding balconies and terraces

Reduced headroom

----- Below 5 ft/1.5 m

While every attempt has been made to ensure accuracy, all measurements are approximate, not to scale. This floor plan is for illustrative purposes only.