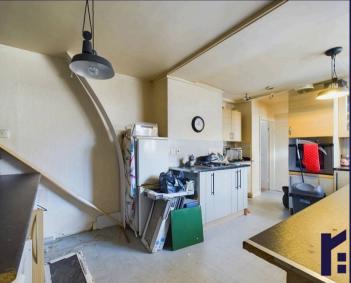

To the front are steps up to the main entrance and an EV charging point. Step into the entrance hallway and from there into the living room to the right which is currently in use as a fourth bedroom. To the rear is the kitchen which opens in turn to the extension which was originally intended to act as an annex having a separate entrance and wet room. Completing the ground floor is the utility room with space, power and plumbing for appliances.