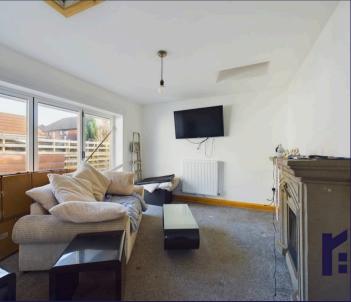

To the front are steps up to the main entrance and an EV charging point. Step into the entrance hallway and from there into the living room to the right which is currently in use as a fourth bedroom. To the rear is the kitchen which opens in turn to the extension which was originally intended to act as an annex having a separate entrance and wet room. Completing the ground floor is the utility room with space, power and plumbing for appliances.