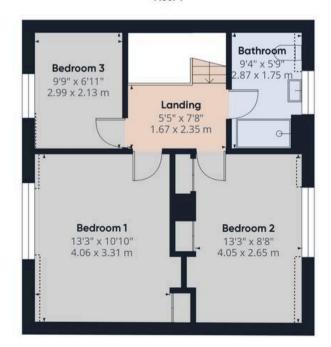

Bifold doors open from the annex to the south facing garden with storage.

To the first floor are two double bedrooms, a very comfortable single and bathroom comprising accessible shower, we and wash hand basin.

## Approximate total area

1097.28 ft<sup>2</sup> 101.94 m<sup>2</sup>