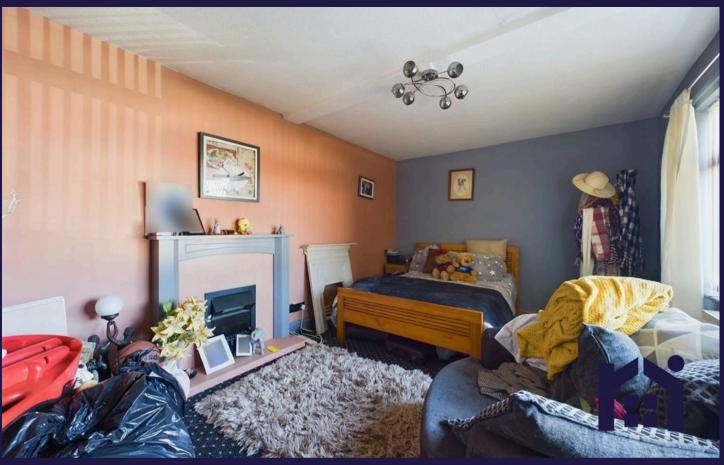

To the front are steps up to the main entrance and an EV charging point. Step into the entrance hallway and from there into the living room to the right which is currently in use as a fourth bedroom. To the rear is the kitchen which opens in turn to the extension which was originally intended to act as an annex having a separate entrance and wet room. Completing the ground floor is the utility room with space, power and plumbing for appliances.

Bifold doors open from the annex to the south facing garden with storage.

To the first floor are two double bedrooms, a very comfortable single and bathroom comprising accessible shower, we and wash hand basin.