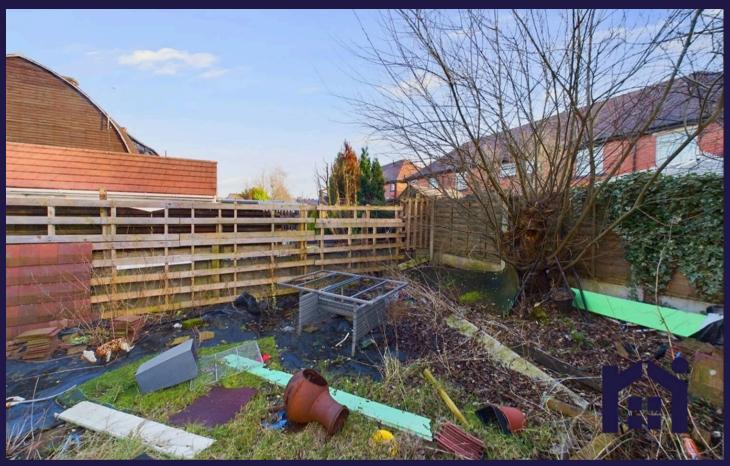

Bifold doors open from the annex to the south facing garden with storage.

To the first floor are two double bedrooms, a very comfortable single and bathroom comprising accessible shower, we and wash hand basin.