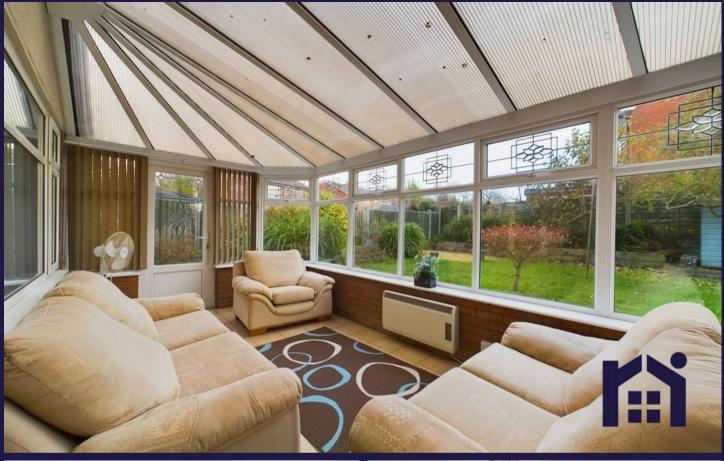

Spacious, detached three bedroom true bungalow in a quiet and popular residential location within easy reach of town centre amenities, local schools and the glorious Worden Park. The driveway leads past the front garden to the garage, with power and light, and to the main entrance. Step into the vestibule and from there to the entrance hallway with linen cupboard housing the Ideal Logic central heating boiler. Double doors lead to the L shaped living room with plenty of space for both dining and comfortable furniture and leading off is the pleasingly large conservatory with views over the garden. The kitchen comprises a range of wall and base units with integrated appliances including double electric oven and grill, gas hob and space, power and plumbing for additional appliances. All of the bedrooms can accommodate a double with bedroom three currently enjoying life as a home office. Completing the accommodation is the spacious bathroom comprising bath, rainfall mixer shower in cubicle, wc and wash hand basin in vanity. Externally the south east facing garden is the perfect place in which to relax and entertain with lawn, terrace and mature planting including wisteria and camellia. With almost 1200 square feet of accommodation this property is both an excellent family home and perfect for those who want their living on one