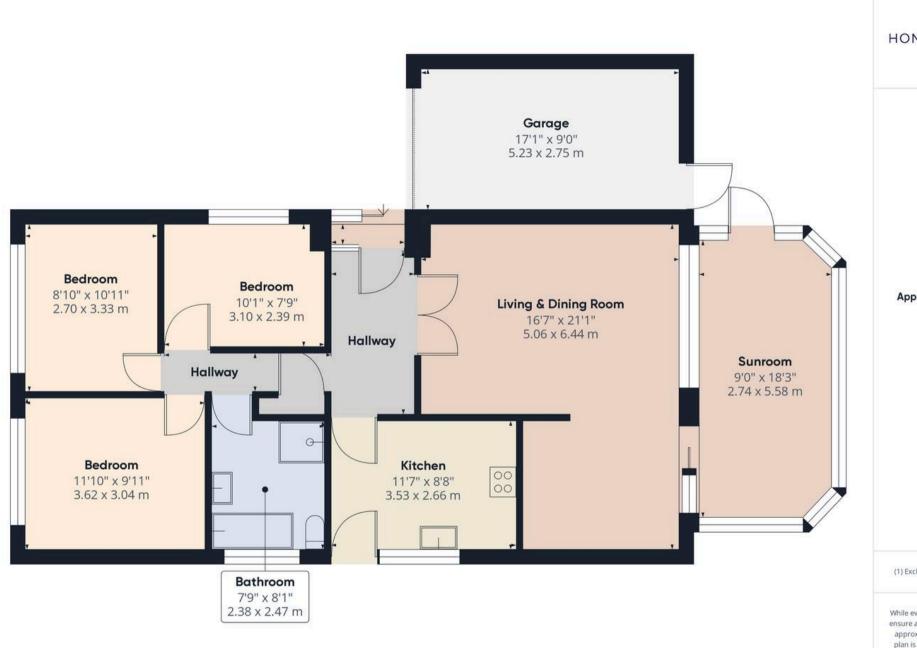

Coppull Branch 244 Spendmore Lane, Coppull, PR7 5DE 01257 794588

www.hometruthslancs.co.uk office@hometruthslancs.co.uk

HOME TRUTHS

Approximate total area

1191.35 ft<sup>2</sup> 110.68 m<sup>2</sup>

(1) Excluding balconies and terraces

While every attempt has been made to ensure accuracy, all measurements are approximate, not to scale. This floor plan is for illustrative purposes only.

Calculations are based on RICS IPMS 3C standard.