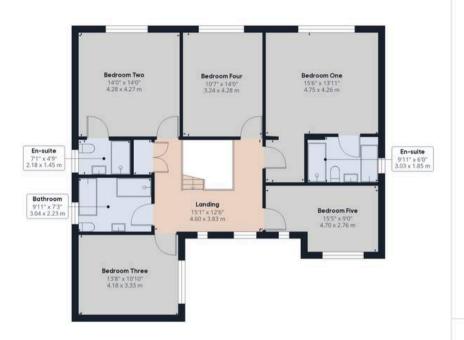

Externally the property has a large sun terrace with views out over to fields and trees with country walks along the river bank just a short stroll away.

Back inside to the first floor, the master and the guest suite both benefit from views out to the river and countryside and have en suite facilities. There are three further double bedrooms and the family bathroom comprises bath, rainfall mixer shower in cubicle, wc and wash hand basin.

## Approximate total area<sup>(1)</sup>

2439.11 ft<sup>2</sup> 226.6 m<sup>2</sup>

## Reduced headroom

0.45 ft<sup>2</sup> 0.04 m<sup>2</sup>

(1) Excluding balconies and terraces

Reduced headroom

----- Below 5 ft/1.5 m

While every attempt has been made to ensure accuracy, all measurements are approximate, not to scale. This floor plan is for illustrative purposes only.