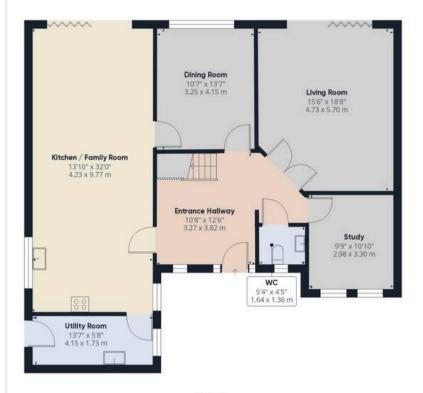

Delightfully spacious detached executive property with five double bedrooms offering over 2,400 square feet of accommodation with south facing garden, lovely views over open countryside and available with no upward chain. The driveway offers ample parking and leads both to the garage and the main entrance. Step into the impressive welcoming hallway from which double doors open to the living room overlooking the garden to the rear. Leading off is the dining room which in turn opens to the heart of the house with plenty of space for both comfortable furniture and casual dining. There is a separate study/home office which would also make an excellent snug.

The kitchen comprises a range of wall and base units topped with granite work surfaces and with integrated appliances including induction hob, electric ovens, refigerator, freezer and dishwasher. A seperate utility room has space, power and plumbing for additional appliances. Completing the ground floor, is the cloakroom comprising wc and wash hand basin.

Externally the property has a large sun terrace with views out over to fields and trees with country walks along the river bank just a short stroll away.

Back inside to the first floor, the master and the guest suite both benefit from views out to the river and countryside and have en suite facilities. There are three further double bedrooms and the family bathroom comprises bath, rainfall mixer shower in cubicle, wc and wash hand basin.