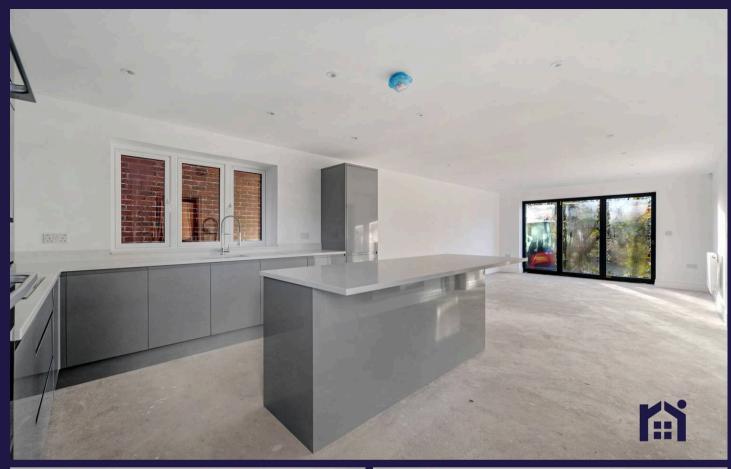

The kitchen comprises a range of wall and base units topped with granite work surfaces and with integrated appliances including induction hob, electric ovens, refigerator, freezer and dishwasher. A seperate utility room has space, power and plumbing for additional appliances. Completing the ground floor, is the cloakroom comprising wc and wash hand basin.