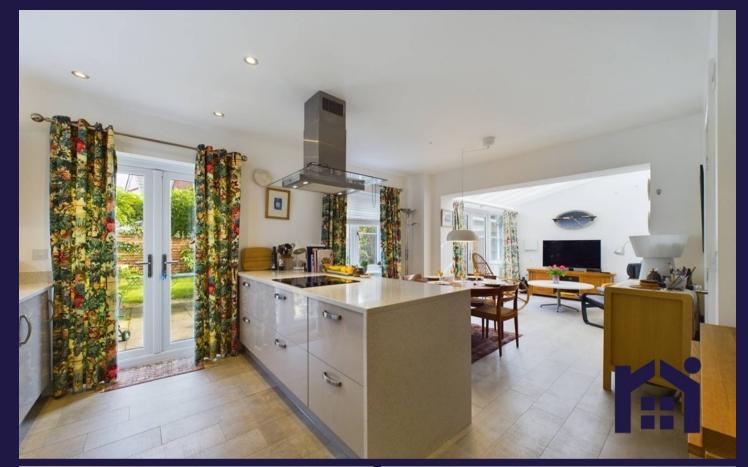

Step into the welcoming hallway with the spacious living room to the right and study to the left. To the rear of the property, the heart of the house has garden views with two sets of patio doors, plenty of space for both dining and comfortable furniture and the kitchen comprises a range of wall and base units topped by quartz work surfaces with etched drainer and integrated appliances including electric hob, double electric oven and grill, refrigerator and freezer.