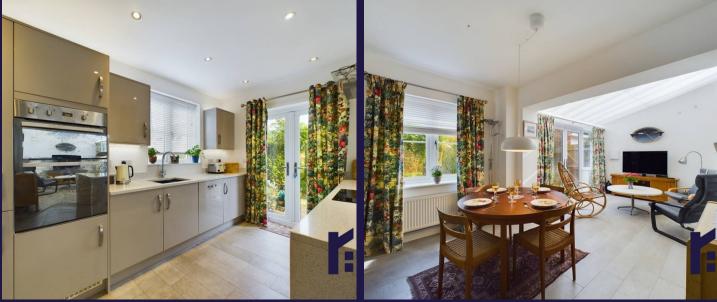

Step into the welcoming hallway with the spacious living room to the right and study to the left. To the rear of the property, the heart of the house has garden views with two sets of patio doors, plenty of space for both dining and comfortable furniture and the kitchen comprises a range of wall and base units topped by quartz work surfaces with etched drainer and integrated appliances including electric hob, double electric oven and grill, refrigerator and freezer.

Completing the ground floor is the separate utility room with space, power and plumbing for additional appliances, and the cloakroom comprising wc and floating wash hand basin.

Step outside into the wildlife friendly garden with sun terrace, pergola draped with wisteria and planting including rowan and fruit trees. Back inside, to the first floor, bedroom one benefits from a dressing room with fitted wardrobes and en suite comprising mixer shower in cubicle, floating wash hand basin, wc and ladder heated towel rail. Bedroom two also benefits from an en suite and bedrooms three and four are doubles to the front and side respectively. The family bathroom comprises bath with shower attachment, wc, floating wash hand basin and ladder heated towel rail.