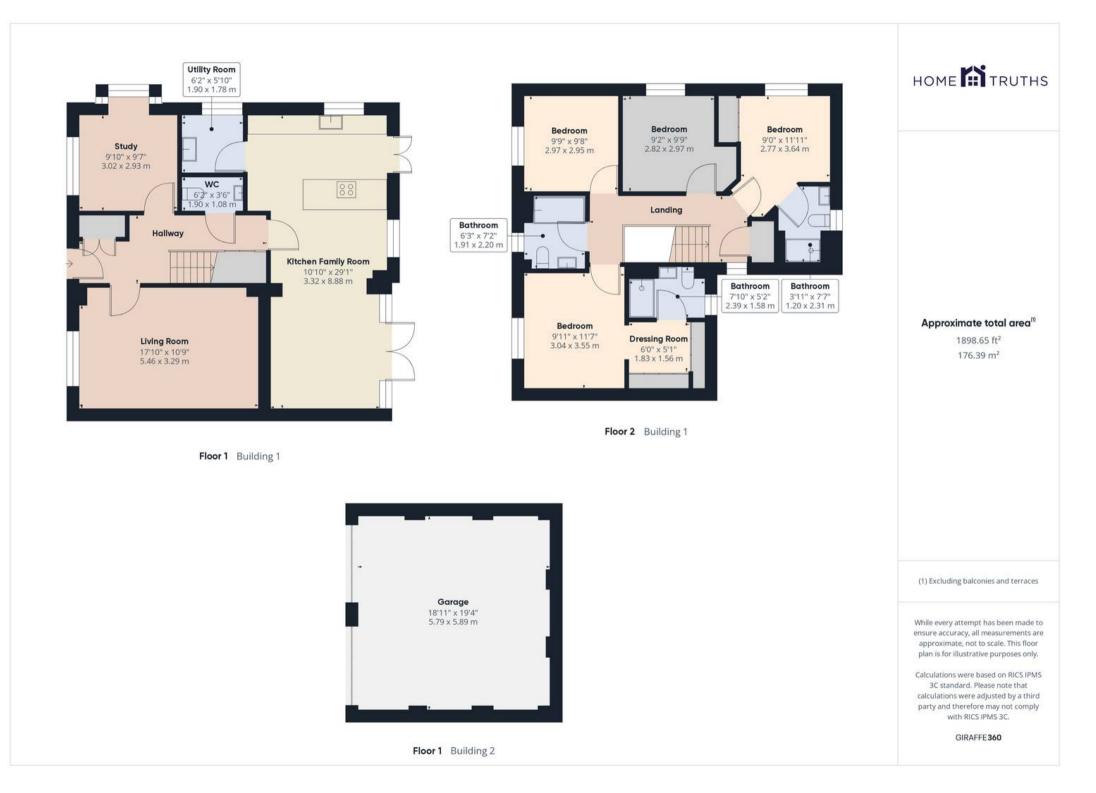

New Mill Street, Eccleston

In Excess of £425,000

PR7 5FT

Spacious, well organised, individual detached executive property in the heart of the village with c 1900 square feet of accommodation, four double bedrooms, two with en suite, ample parking and close to excellent schools and local amenities.

To the front the driveway can accommodate two vehicles and leads past the lawn bordered by mature planting, to the detached double garage, with power and light, and to the main entrance with storm porch.

Step into the welcoming hallway with the spacious living room to the right and study to the left. To the rear of the property, the heart of the house has garden views with two sets of patio doors, plenty of space for both dining and comfortable furniture and the kitchen comprises a range of wall and base units topped by quartz work surfaces with etched drainer and integrated appliances including electric hob, double electric oven and grill, refrigerator and freezer.

Completing the ground floor is the separate utility room with space, power and plumbing for additional appliances, and the cloakroom comprising wc and floating wash hand basin.

Step outside into the wildlife friendly garden with sun terrace, pergola draped with wisteria and planting including rowan and fruit trees. Back inside, to the first floor, bedroom one benefits from a dressing room with fitted wardrobes and en suite comprising mixer shower in cubicle, floating wash hand basin, wc and ladder heated towel rail. Bedroom two also benefits from an en suite and bedrooms three and four are doubles to the front and side respectively. The family bathroom comprises bath with shower attachment, wc, floating wash hand basin and ladder heated towel rail.