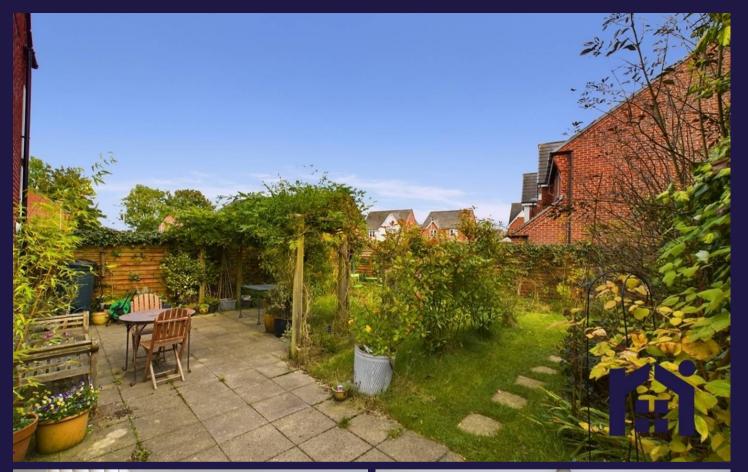

Completing the ground floor is the separate utility room with space, power and plumbing for additional appliances, and the cloakroom comprising wc and floating wash hand basin.

Step outside into the wildlife friendly garden with sun terrace, pergola draped with wisteria and planting including rowan and fruit trees. Back inside, to the first floor, bedroom one benefits from a dressing room with fitted wardrobes and en suite comprising mixer shower in cubicle, floating wash hand basin, wc and ladder heated towel rail. Bedroom two also benefits from an en suite and bedrooms three and four are doubles to the front and side respectively. The family bathroom comprises bath with shower attachment, wc, floating wash hand basin and ladder heated towel rail.