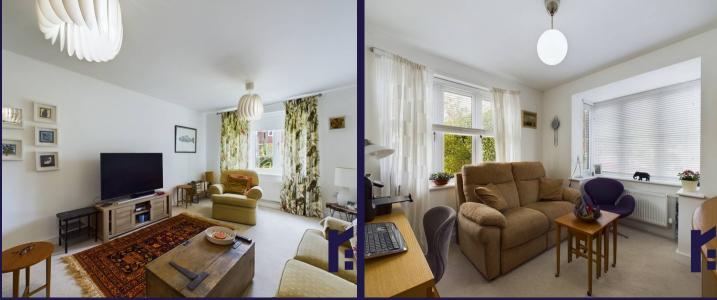

Step into the welcoming hallway with the spacious living room to the right and study to the left. To the rear of the property, the heart of the house has garden views with two sets of patio doors, plenty of space for both dining and comfortable furniture and the kitchen comprises a range of wall and base units topped by quartz work surfaces with etched drainer and integrated appliances including electric hob, double electric oven and grill, refrigerator and freezer.