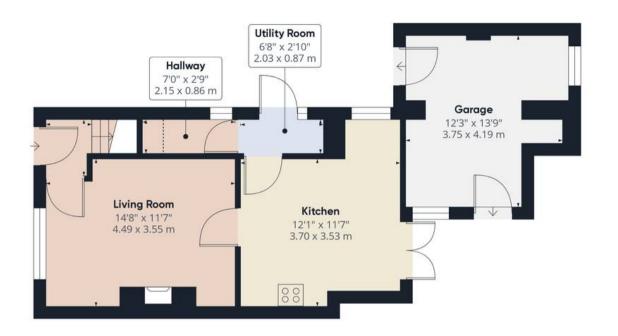

The property is set back from the road with large front garden laid to lawn and driveway leading to the front door. The ground floor comprises of spacious lounge with feature exposed brick inglenook fireplace with brick hearth and housing cast iron wood burning stove. The dining kitchen comprises a range of wall and base units with integrated electric oven and hob with extractor over, fridge, freezer and dishwasher. There is handy utility room with space for a washing machine and access to the understairs cupboard space.

To the first floor is a large double bedroom and a comfortable single. The modern three-piece bathroom comprises panelled bath with shower over, wc and wash hand basin.

The private rear sunny garden with patio area and lawn makes it the perfect place to relax or entertain. There is a greenhouse and wooden shed, with additional outbuildings with light and power.