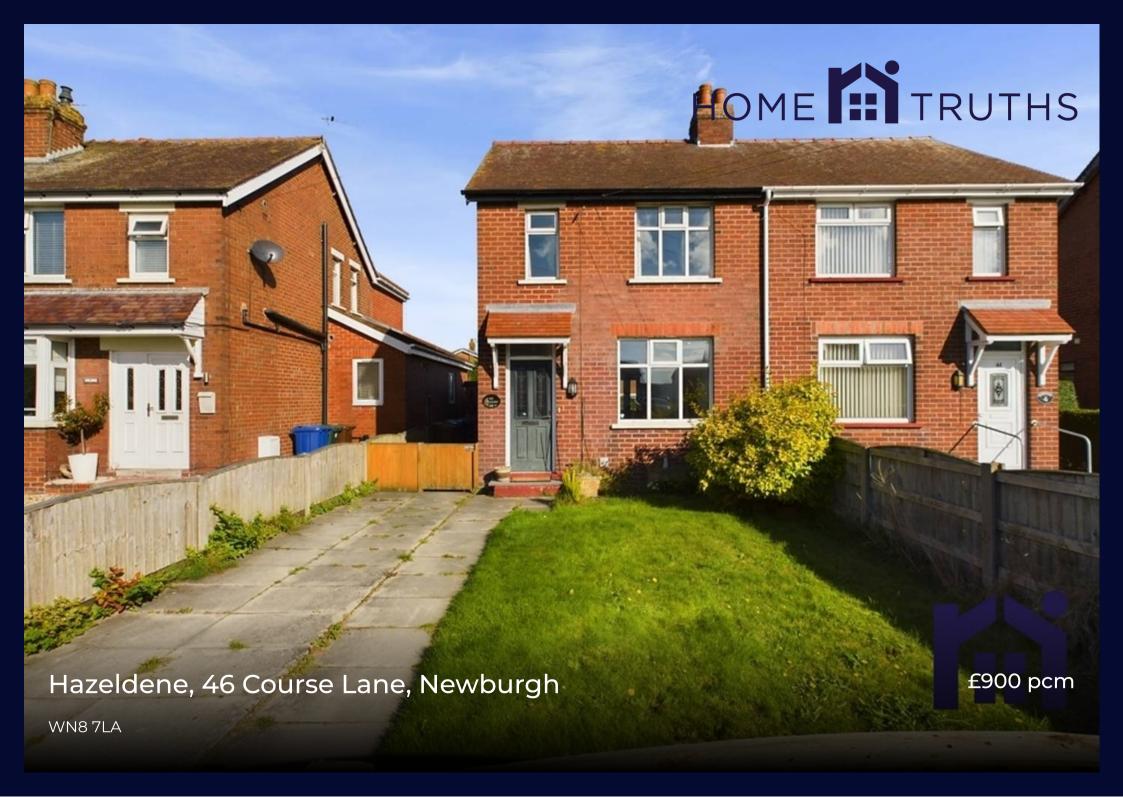

Two bedroom semi-detached property situated in the sought-after village location of Newburgh with access to all local amenities including shops and schools, with excellent access to transport links. Available to let immediately.

The property is set back from the road with large front garden laid to lawn and driveway leading to the front door. The ground floor comprises of spacious lounge with feature exposed brick inglenook fireplace with brick hearth and housing cast iron wood burning stove. The dining kitchen comprises a range of wall and base units with integrated electric oven and hob with extractor over, fridge, freezer and dishwasher. There is handy utility room with space for a washing machine and access to the understairs cupboard space.

The property can be let part furnished or unfurnished and is available now and requires a deposit of £1038 including a holding deposit of £205.

Council Tax Band: C

EPC Energy Efficiency Rating: D

- Delightful two bedroom property
- Extended breakfast kitchen
- Garage
- Large garden
- Available now
- Village location