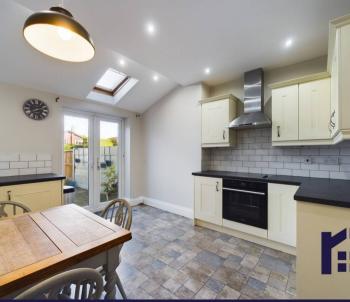

The property is set back from the road with large front garden laid to lawn and driveway leading to the front door. The ground floor comprises of spacious lounge with feature exposed brick inglenook fireplace with brick hearth and housing cast iron wood burning stove. The dining kitchen comprises a range of wall and base units with integrated electric oven and hob with extractor over, fridge, freezer and dishwasher. There is handy utility room with space for a washing machine and access to the understairs cupboard space.