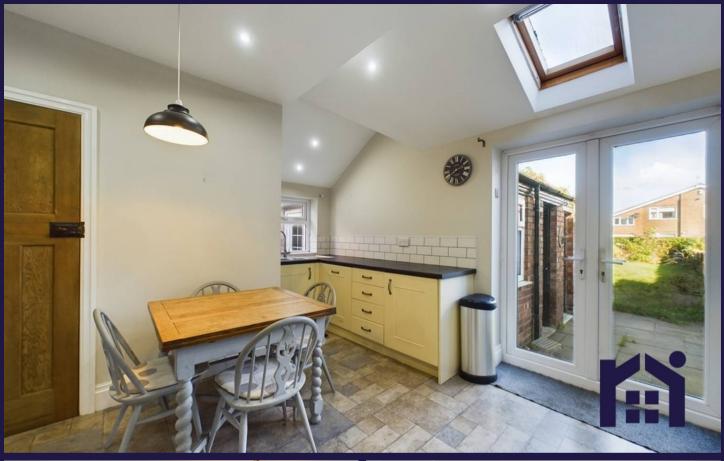

The property is set back from the road with large front garden laid to lawn and driveway leading to the front door. The ground floor comprises of spacious lounge with feature exposed brick inglenook fireplace with brick hearth and housing cast iron wood burning stove. The dining kitchen comprises a range of wall and base units with integrated electric oven and hob with extractor over, fridge, freezer and dishwasher. There is handy utility room with space for a washing machine and access to the understairs cupboard space.