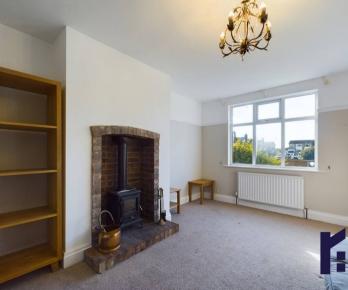

The property is set back from the road with large front garden laid to lawn and driveway leading to the front door. The ground floor comprises of spacious lounge with feature exposed brick inglenook fireplace with brick hearth and housing cast iron wood burning stove. The dining kitchen comprises a range of wall and base units with integrated electric oven and hob with extractor over, fridge, freezer and dishwasher. There is handy utility room with space for a washing machine and access to the understairs cupboard space.