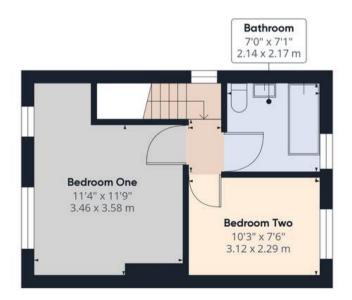

To the first floor is a large double bedroom and a comfortable single. The modern three-piece bathroom comprises panelled bath with shower over, wc and wash hand basin.

The private rear sunny garden with patio area and lawn makes it the perfect place to relax or entertain. There is a greenhouse and wooden shed, with additional outbuildings with light and power.

Eccleston Branch 265 The Green, Eccleston, PR7 5TF 01257 451673

Coppull Branch 244 Spendmore Lane, Coppull, PR7 5DE 01257 794588

www.hometruthslancs.co.uk office@hometruthslancs.co.uk

Floor 1

Floor 2

## Approximate total area<sup>(1)</sup>

820.64 ft<sup>2</sup> 76.24 m<sup>2</sup>