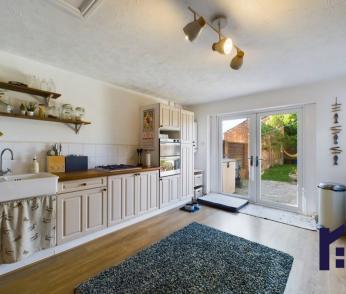

Beautiful, spacious mid terrace cottage in the heart of Eccleston Village with open plan living on the ground floor. comfortable bedrooms on the first and with the added advantage of a loft room for extra accommodation or storage. Ready to move into and within easy walking distance of amenities and local schools it is available with no upward chain. Set back from the road you enter the property via the vestibule which gives initial storage and has plenty of natural light. A door leads to the main reception room which naturally divides from a lounge area with brick hearth into the dining area with stairs leading off. The large family kitchen sits in the extension and comprises a range of wall and base units, double ceramic sink, integrated double electric oven and grill, gas hob and space, power and plumbing for other appliances. Step out onto the private sun terrace leading to the lawn with raised planted borders and which is sheltered enough to grown banana trees. This is the perfect place in which to relax and entertain with family and friends. Back inside, stairs lead to the first floor landing with bedrooms one and two being good size doubles to the front and rear respectively. The elegant bathroom comprises fully tiled flooring and elevations, ladder heated towel rail, double shower cubicle with rainfall and power shower, wash hand basin on vanity unit and soft close wc with concealed cistern. Bedroom three also holds the staircase leading up to the loft room with a distinctly nautical feel with eaves storage and natural light from a Velux window. With over 1,000 square feet of accommodation on offer this is a perfect first home.