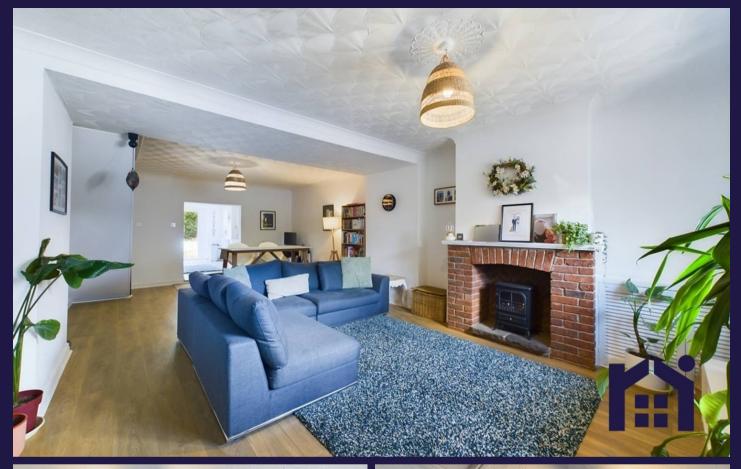

Beautiful, spacious mid terrace cottage in the heart of Eccleston Village with open plan living on the ground floor. comfortable bedrooms on the first and with the added advantage of a loft room for extra accommodation or storage. Ready to move into and within easy walking distance of amenities and local schools it is available with no upward chain. Set back from the road you enter the property via the vestibule which gives initial storage and has plenty of natural light. A door leads to the main reception room which naturally divides from a lounge area with brick hearth into the dining area with stairs leading off. The large family kitchen sits in the extension and comprises a range of wall and base units, double ceramic sink, integrated double electric oven and grill, gas hob and space, power and plumbing for other appliances. Step out onto the private sun terrace leading to the lawn with raised planted borders and which is sheltered enough to grown banana trees. This is the perfect place in which to relax and entertain with family and friends. Back inside, stairs lead to the first floor landing with bedrooms one and two being good size doubles to the front and rear respectively. The elegant bathroom comprises fully tiled flooring and elevations, ladder heated towel rail, double shower cubicle with rainfall and power shower, wash hand basin on vanity unit and soft close wc with concealed cistern. Bedroom three also holds the staircase leading up to the loft room with a distinctly nautical feel with eaves storage and natural light from a Velux window. With over 1,000 square feet of accommodation on offer this is a perfect first home.