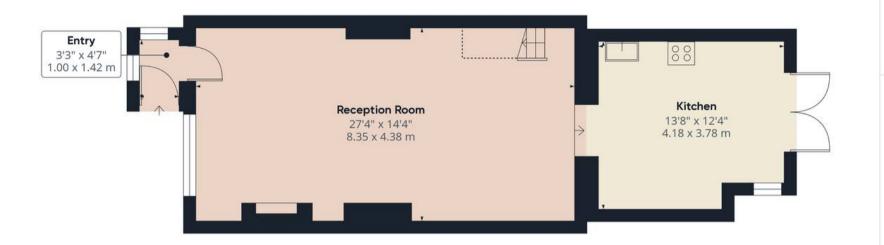

## Floor 1

## Approximate total area

1026.23 ft<sup>2</sup> 95.34 m<sup>2</sup>

## Reduced headroom

56.08 ft<sup>2</sup> 5.21 m<sup>2</sup>

(1) Excluding balconies and terraces

Reduced headroom

----- Below 5 ft/1.5 m

While every attempt has been made to ensure accuracy, all measurements are approximate, not to scale. This floor plan is for illustrative purposes only.

Calculations are based on RICS IPMS 3C standard.

GIRAFFE360

Floor 2