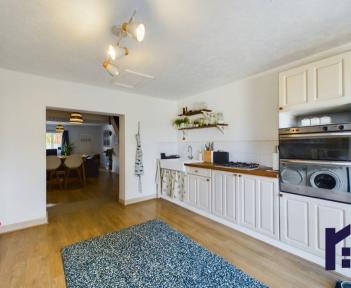

Beautiful, spacious mid terrace cottage in the heart of Eccleston Village with open plan living on the ground floor. comfortable bedrooms on the first and with the added advantage of a loft room for extra accommodation or storage. Ready to move into and within easy walking distance of amenities and local schools it is available with no upward chain. Set back from the road you enter the property via the vestibule which gives initial storage and has plenty of natural light. A door leads to the main reception room which naturally divides from a lounge area with brick hearth into the dining area with stairs leading off. The large family kitchen sits in the extension and comprises a range of wall and base units, double ceramic sink, integrated double electric oven and grill, gas hob and space, power and plumbing for other appliances. Step out onto the private sun terrace leading to the lawn with raised planted borders and which is sheltered enough to grown banana trees. This is the perfect place in which to relax and entertain with family and friends. Back inside, stairs lead to the first floor landing with bedrooms one and two being good size doubles to the front and rear respectively. The elegant bathroom comprises fully tiled flooring and elevations, ladder heated towel rail, double shower cubicle with rainfall and power shower, wash hand basin on vanity unit and soft close wc with concealed cistern. Bedroom three also holds the staircase leading up to the loft room with a distinctly nautical feel with eaves storage and natural light from a Velux window. With over 1,000 square feet of accommodation on offer this is a perfect first home.