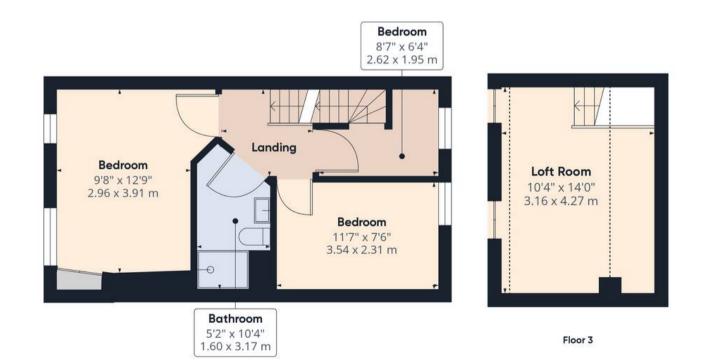

Beautiful, spacious mid terrace cottage in the heart of Eccleston Village with open plan living on the ground floor. comfortable bedrooms on the first and with the added advantage of a loft room for extra accommodation or storage. Ready to move into and within easy walking distance of amenities and local schools it is available with no upward chain. Set back from the road you enter the property via the vestibule which gives initial storage and has plenty of natural light. A door leads to the main reception room which naturally divides from a lounge area with brick hearth into the dining area with stairs leading off. The large family kitchen sits in the extension and comprises a range of wall and base units, double ceramic sink, integrated double electric oven and grill, gas hob and space, power and plumbing for other appliances. Step out onto the private sun terrace leading to the lawn with raised planted borders and which is sheltered enough to grown banana trees. This is the perfect place in which to relax and entertain with family and friends. Back inside, stairs lead to the first floor landing with bedrooms one and two being good size doubles to the front and rear respectively. The elegant bathroom comprises fully tiled flooring and elevations, ladder heated towel rail, double shower cubicle with rainfall and power shower, wash hand basin on vanity unit and soft close wc with concealed cistern. Bedroom three also holds the staircase leading up to the loft room with a distinctly nautical feel with eaves storage and natural light from a Velux window. With over 1,000 square feet of accommodation on offer this is a perfect first home.

## Floor 1

## Approximate total area

1026.23 ft<sup>2</sup> 95.34 m<sup>2</sup>

## Reduced headroom

56.08 ft<sup>2</sup> 5.21 m<sup>2</sup>

(1) Excluding balconies and terraces

Reduced headroom

----- Below 5 ft/1.5 m

While every attempt has been made to ensure accuracy, all measurements are approximate, not to scale. This floor plan is for illustrative purposes only.

Calculations are based on RICS IPMS 3C standard.

GIRAFFE360

Floor 2