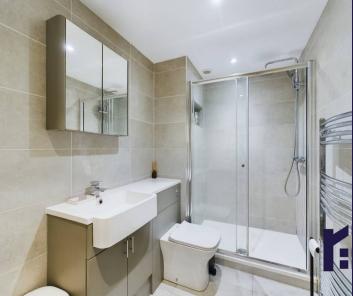

Beautiful, spacious mid terrace cottage in the heart of Eccleston Village with open plan living on the ground floor. comfortable bedrooms on the first and with the added advantage of a loft room for extra accommodation or storage. Ready to move into and within easy walking distance of amenities and local schools it is available with no upward chain. Set back from the road you enter the property via the vestibule which gives initial storage and has plenty of natural light. A door leads to the main reception room which naturally divides from a lounge area with brick hearth into the dining area with stairs leading off. The large family kitchen sits in the extension and comprises a range of wall and base units, double ceramic sink, integrated double electric oven and grill, gas hob and space, power and plumbing for other appliances. Step out onto the private sun terrace leading to the lawn with raised planted borders and which is sheltered enough to grown banana trees. This is the perfect place in which to relax and entertain with family and friends. Back inside, stairs lead to the first floor landing with bedrooms one and two being good size doubles to the front and rear respectively. The elegant bathroom comprises fully tiled flooring and elevations, ladder heated towel rail, double shower cubicle with rainfall and power shower, wash hand basin on vanity unit and soft close wc with concealed cistern. Bedroom three also holds the staircase leading up to the loft room with a distinctly nautical feel with eaves storage and natural light from a Velux window. With over 1,000 square feet of accommodation on offer this is a perfect first home.