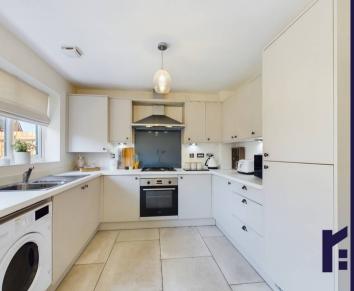

Tucked away at the end of a quiet cul de sac in a popular residential location just minutes away from the Mineral Line country walk, and within easy reach of primary transport routes, schools and town centre amenities is this gorgeous four bedroom property with over 1200 square feet set over three floors. To the front the tarmacadam driveway can accommodate three vehicles and leads to the main entrance. Step into the tiled hallway with cloakroom off comprising wash hand basin and wc. The serene living room overlooks fields and hedges and benefits from a bespoke understair canine suite, so the furry family have their own space. To the rear, the dining kitchen comprises a range of wall and base units with gas hob, electric oven and grill, refrigerator and freezer and space, power and plumbing for appliances. Patio doors open to the southwest facing garden with sun terrace, lawn with planted borders and shed for storage. Back inside, stairs lead to the first floor landing with bedroom two a lovely double to the rear currently operating as a stylish dressing room. There are two very comfortable singles, on of which is used as a home office, and the family bathroom comprising bath with screen and mixer shower over, wash hand basin, wc and ladder heated towel rail. The sumptuous master suite occupies the whole of the second floor and easily accommodates a super king size bed. With plenty of natural light from windows to two elevations it has lovely views over to Winter Hill. The en suite comprises mixer shower in cubicle, wc, wash hand basin and ladder