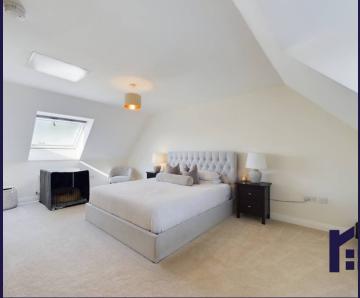

Tucked away at the end of a quiet cul de sac in a popular residential location just minutes away from the Mineral Line country walk, and within easy reach of primary transport routes, schools and town centre amenities is this gorgeous four bedroom property with over 1200 square feet set over three floors. To the front the tarmacadam driveway can accommodate three vehicles and leads to the main entrance. Step into the tiled hallway with cloakroom off comprising wash hand basin and wc. The serene living room overlooks fields and hedges and benefits from a bespoke understair canine suite, so the furry family have their own space. To the rear, the dining kitchen comprises a range of wall and base units with gas hob, electric oven and grill, refrigerator and freezer and space, power and plumbing for appliances. Patio doors open to the southwest facing garden with sun terrace, lawn with planted borders and shed for storage. Back inside, stairs lead to the first floor landing with bedroom two a lovely double to the rear currently operating as a stylish dressing room. There are two very comfortable singles, on of which is used as a home office, and the family bathroom comprising bath with screen and mixer shower over, wash hand basin, wc and ladder heated towel rail. The sumptuous master suite occupies the whole of the second floor and easily accommodates a super king size bed. With plenty of natural light from windows to two elevations it has lovely views over to Winter Hill. The en suite comprises mixer shower in cubicle, wc, wash hand basin and ladder