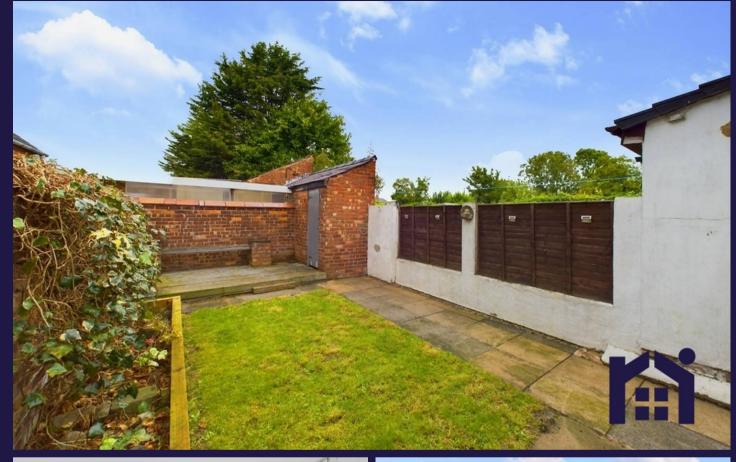

Step outside into the private courtyard garden with lawn, decked area and brick built storage.

Back inside, stairs lead to the first floor landing with airing cupboard housing the Baxi combi boiler. The very spacious first bedroom is to the front, with bedroom two a comfortable double to the side. Completing the accommodation, the family bathroom comprises bath with screen and shower attachment, wash hand basin, wc and sauna.