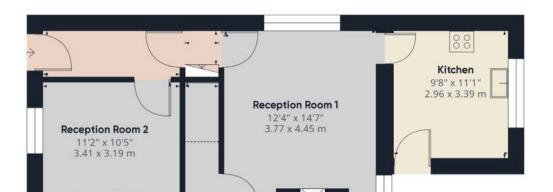

Step into the entrance hallway and from there to the first reception room with open fire. To the rear, reception two benefits from wood burning stove and opens to the breakfast kitchen comprising a range of wall and base units with gas hob, electric oven and grill, and space, power & plumbing for additional appliances.

## Approximate total area

915.9 ft<sup>2</sup> 85.09 m<sup>2</sup>