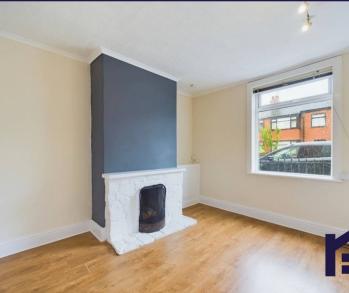

Step into the entrance hallway and from there to the first reception room with open fire. To the rear, reception two benefits from wood burning stove and opens to the breakfast kitchen comprising a range of wall and base units with gas hob, electric oven and grill, and space, power & plumbing for additional appliances.