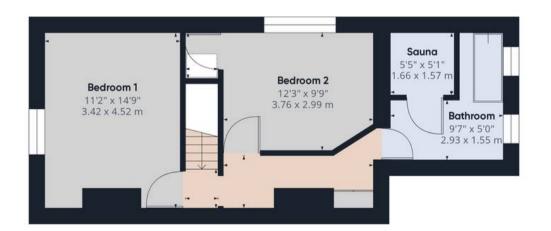

Step outside into the private courtyard garden with lawn, decked area and brick built storage.

Back inside, stairs lead to the first floor landing with airing cupboard housing the Baxi combi boiler. The very spacious first bedroom is to the front, with bedroom two a comfortable double to the side. Completing the accommodation, the family bathroom comprises bath with screen and shower attachment, wash hand basin, wc and sauna.

Eccleston Branch 265 The Green, Eccleston, PR7 5TF 01257 451673

Coppull Branch
244 Spendmore Lane, Coppull, PR7 5DE
01257 794588

www.hometruthslancs.co.uk office@hometruthslancs.co.uk

Floor 1

## Approximate total area

915.9 ft<sup>2</sup> 85.09 m<sup>2</sup>

## Reduced headroom

13.13 ft<sup>2</sup> 1.22 m<sup>2</sup>

(1) Excluding balconies and terraces

Reduced headroom

------ Below 5 ft/1.5 m

While every attempt has been made to ensure accuracy, all measurements are approximate, not to scale. This floor plan is for illustrative purposes only.