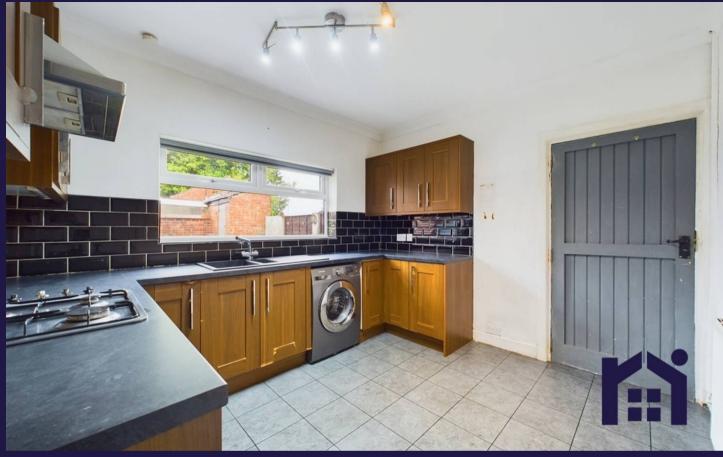

Step into the entrance hallway and from there to the first reception room with open fire. To the rear, reception two benefits from wood burning stove and opens to the breakfast kitchen comprising a range of wall and base units with gas hob, electric oven and grill, and space, power & plumbing for additional appliances.