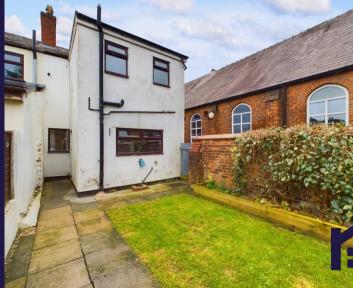

Delightful, garden fronted two bedroom end terrace in the heart of the village within easy reach of amenities, schools and countryside walks. With over 900 square feet of accommodation this lovely home is available with no upward chain.

Step outside into the private courtyard garden with lawn, decked area and brick built storage.

Back inside, stairs lead to the first floor landing with airing cupboard housing the Baxi combi boiler. The very spacious first bedroom is to the front, with bedroom two a comfortable double to the side. Completing the accommodation, the family bathroom comprises bath with screen and shower attachment, wash hand basin, wc and sauna.