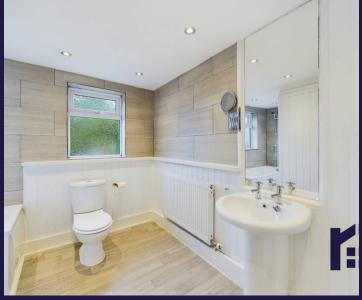

Step outside into the private courtyard garden with lawn, decked area and brick built storage.

Back inside, stairs lead to the first floor landing with airing cupboard housing the Baxi combi boiler. The very spacious first bedroom is to the front, with bedroom two a comfortable double to the side. Completing the accommodation, the family bathroom comprises bath with screen and shower attachment, wash hand basin, wc and sauna.