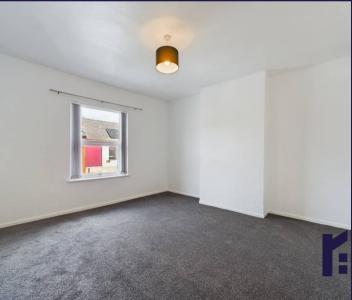

Step out into the west facing courtyard garden bordered by mature laurel hedging for both ambience and privacy.

Back inside, stairs lead to the first floor landing with bedroom one being a large double to the front and bedroom two a very comfortable single to the rear. The bathroom comprises tiled flooring and elevations, corner bath with mixer shower over, wc, wash hand basin and linen cupboard.