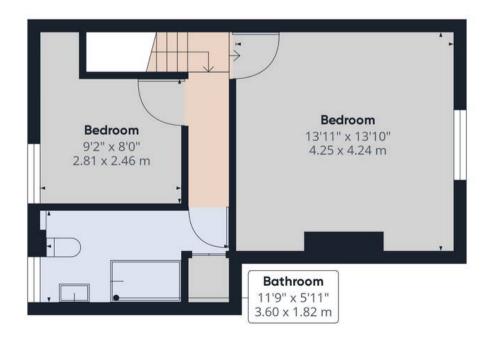

Step out into the west facing courtyard garden bordered by mature laurel hedging for both ambience and privacy.

Back inside, stairs lead to the first floor landing with bedroom one being a large double to the front and bedroom two a very comfortable single to the rear. The bathroom comprises tiled flooring and elevations, corner bath with mixer shower over, wc, wash hand basin and linen cupboard.

## Approximate total area

721.5 ft<sup>2</sup> 67.03 m<sup>2</sup>

## Reduced headroom

2.48 ft<sup>2</sup> 0.23 m<sup>2</sup>

(1) Excluding balconies and terraces

Reduced headroom

----- Below 5 ft/1.5 m

While every attempt has been made to ensure accuracy, all measurements are approximate, not to scale. This floor plan is for illustrative purposes only.