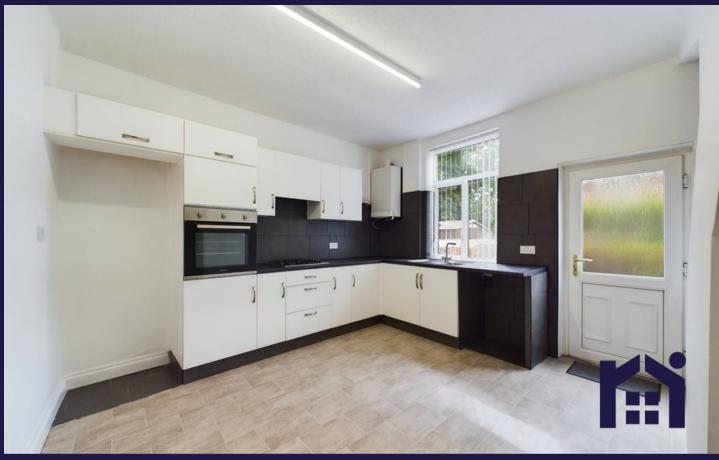

Delightful two bedroom terrace property with private rear garden, within easy walking distance of all town centre amenities and local schools. Available with no upward chain.

Stroll through the front garden with crushed slate bordered by mature laurel hedging to the main entrance. Step in to the large reception room and from there to the dining kitchen comprising a range of wall and base units with integrated gas hob, electric oven and grill, Main combi boiler and space, power and plumbing for other appliances.