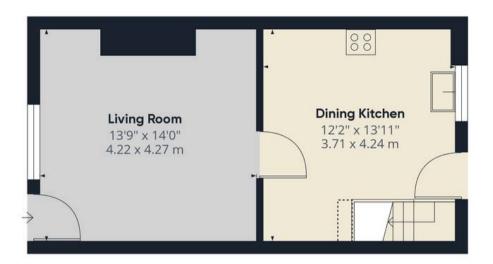

## Approximate total area

721.5 ft<sup>2</sup> 67.03 m<sup>2</sup>

## Reduced headroom

2.48 ft<sup>2</sup> 0.23 m<sup>2</sup>

(1) Excluding balconies and terraces

Reduced headroom

----- Below 5 ft/1.5 m

While every attempt has been made to ensure accuracy, all measurements are approximate, not to scale. This floor plan is for illustrative purposes only.

Calculations are based on RICS IPMS 3C standard.

GIRAFFE360