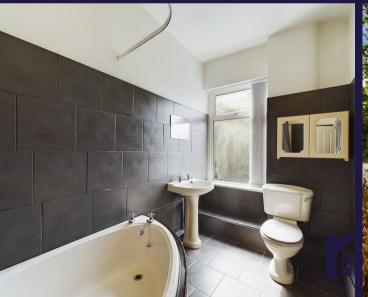

Step out into the west facing courtyard garden bordered by mature laurel hedging for both ambience and privacy.

Back inside, stairs lead to the first floor landing with bedroom one being a large double to the front and bedroom two a very comfortable single to the rear. The bathroom comprises tiled flooring and elevations, corner bath with mixer shower over, wc, wash hand basin and linen cupboard.