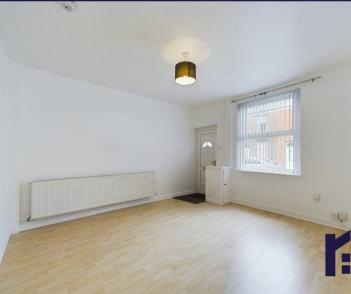

Step out into the west facing courtyard garden bordered by mature laurel hedging for both ambience and privacy.

Back inside, stairs lead to the first floor landing with bedroom one being a large double to the front and bedroom two a very comfortable single to the rear. The bathroom comprises tiled flooring and elevations, corner bath with mixer shower over, wc, wash hand basin and linen cupboard.