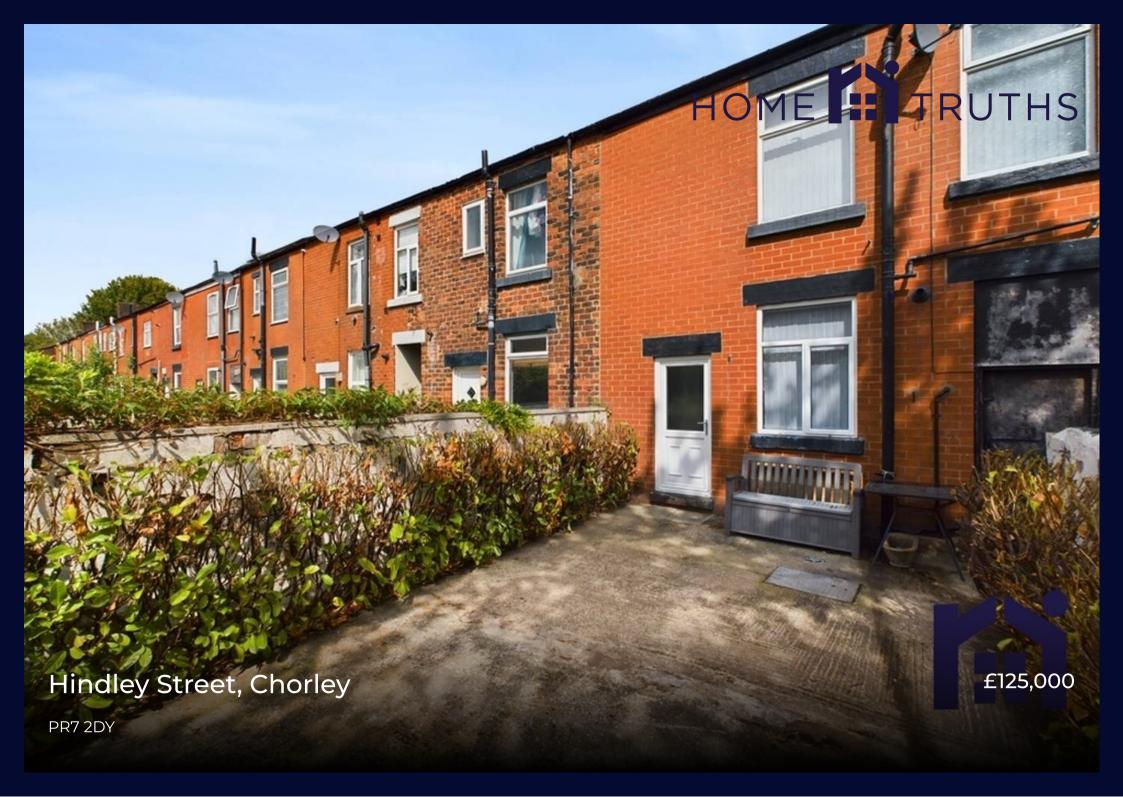

Delightful two bedroom terrace property with private rear garden, within easy walking distance of all town centre amenities and local schools. Available with no upward chain.

Stroll through the front garden with crushed slate bordered by mature laurel hedging to the main entrance. Step in to the large reception room and from there to the dining kitchen comprising a range of wall and base units with integrated gas hob, electric oven and grill, Main combi boiler and space, power and plumbing for other appliances.

Whether this is a first time buy or an investment, this property has plenty to offer so do give us a call to arrange a viewing and make it yours.

Council tax A, EPC D, Leasehold.

Delightful two bedroom terrace property with private rear garden, within easy walking distance of all town centre amenities and local schools.

Available with no upward chain.

Council Tax band: A

Tenure: Leasehold

EPC Energy Efficiency Rating: D

EPC Environmental Impact Rating:

- Lovely mid terrace property
- Two bedrooms
- Over 700 square feet of accommodation
- West facing courtyard garden
- Virtual tour
- Excellent first time buy or investment