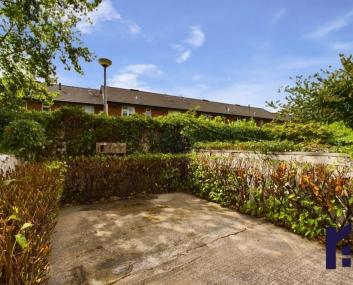

Step out into the west facing courtyard garden bordered by mature laurel hedging for both ambience and privacy.

Back inside, stairs lead to the first floor landing with bedroom one being a large double to the front and bedroom two a very comfortable single to the rear. The bathroom comprises tiled flooring and elevations, corner bath with mixer shower over, wc, wash hand basin and linen cupboard.

Available with no upward chain.

Council Tax band: A

Tenure: Leasehold

EPC Energy Efficiency Rating: D

EPC Environmental Impact Rating:

- Lovely mid terrace property
- Two bedrooms
- Over 700 square feet of accommodation
- West facing courtyard garden
- Virtual tour
- Excellent first time buy or investment