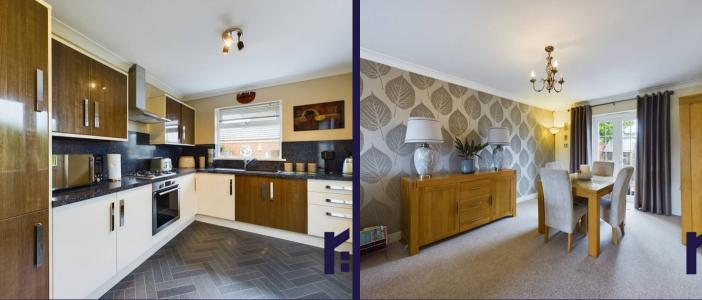

The breakfast kitchen comprises a range of wall and base units with gas hob, electric oven and grill and space, power & plumbing for additional appliances.

Externally the detached garage has power and light and driveway parking for four vehicles. The side garden is laid to lawn with meandering pathways, flowering trees all bordered by mature hedging. To the rear, the courtyard garden is lovely and private with double gated access offering secure parking if required, and benefits from greenhouse and shed as well as being the perfect place in which to relax and entertain. Back inside, stairs lead to the first floor landing with bedroom one a stunning large double with fitted wardrobes. Bedroom two is a second double to the rear with bedroom three a very comfortable single to the front with views over trees to open countryside. The bathroom comprises p shaped bath with screen, mixer shower in cubicle floating wash hand basin, wc, ladder heated towel rail and fully tiled elevations. The airing cupboard houses the Ideal combi boiler.