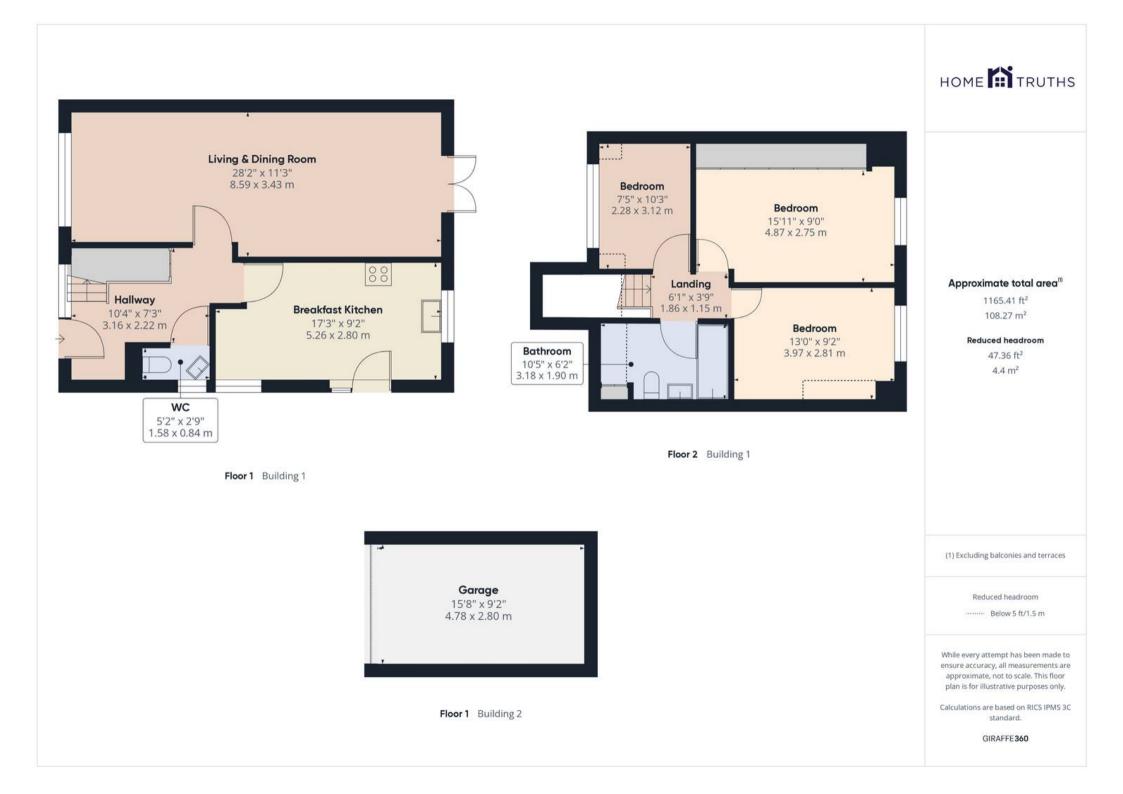

Step into the entrance hallway with solid wooden flooring and cloakroom off comprising wash hand basin and wc. The spacious living room naturally divides into discrete seating and dining areas with the former having pleasing views out, and the latter overlooking the garden.

The breakfast kitchen comprises a range of wall and base units with gas hob, electric oven and grill and space, power & plumbing for additional appliances.

Externally the detached garage has power and light and driveway parking for four vehicles. The side garden is laid to lawn with meandering pathways, flowering trees all bordered by mature hedging. To the rear, the courtyard garden is lovely and private with double gated access offering secure parking if required, and benefits from greenhouse and shed as well as being the perfect place in which to relax and entertain. Back inside, stairs lead to the first floor landing with bedroom one a stunning large double with fitted wardrobes. Bedroom two is a second double to the rear with bedroom three a very comfortable single to the front with views over trees to open countryside. The bathroom comprises p shaped bath with screen, mixer shower in cubicle floating wash hand basin, wc, ladder heated towel rail and fully tiled elevations. The airing cupboard houses the Ideal combi boiler.