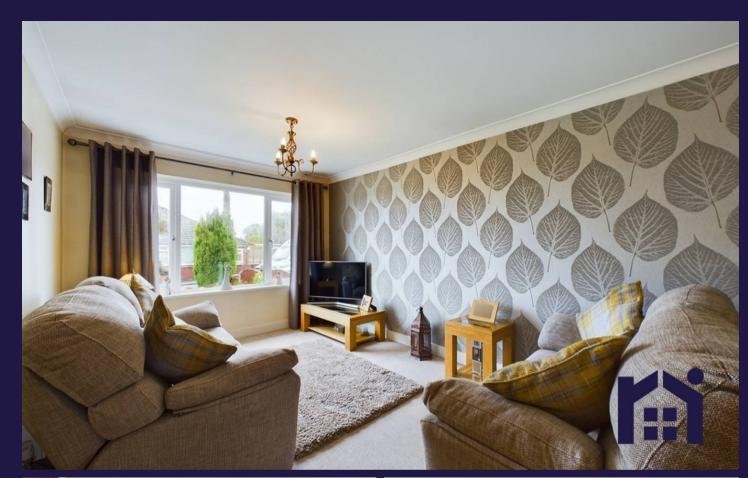

Step into the entrance hallway with solid wooden flooring and cloakroom off comprising wash hand basin and wc. The spacious living room naturally divides into discrete seating and dining areas with the former having pleasing views out, and the latter overlooking the garden.