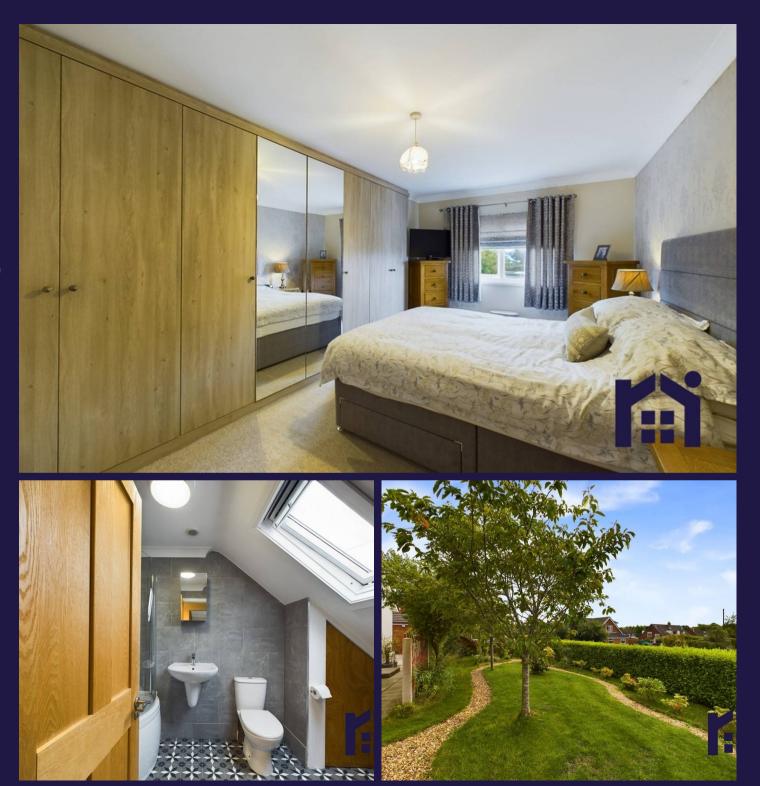

The breakfast kitchen comprises a range of wall and base units with gas hob, electric oven and grill and space, power & plumbing for additional appliances.

Externally the detached garage has power and light and driveway parking for four vehicles. The side garden is laid to lawn with meandering pathways, flowering trees all bordered by mature hedging. To the rear, the courtyard garden is lovely and private with double gated access offering secure parking if required, and benefits from greenhouse and shed as well as being the perfect place in which to relax and entertain. Back inside, stairs lead to the first floor landing with bedroom one a stunning large double with fitted wardrobes. Bedroom two is a second double to the rear with bedroom three a very comfortable single to the front with views over trees to open countryside. The bathroom comprises p shaped bath with screen, mixer shower in cubicle floating wash hand basin, wc, ladder heated towel rail and fully tiled elevations. The airing cupboard houses the Ideal combi boiler.