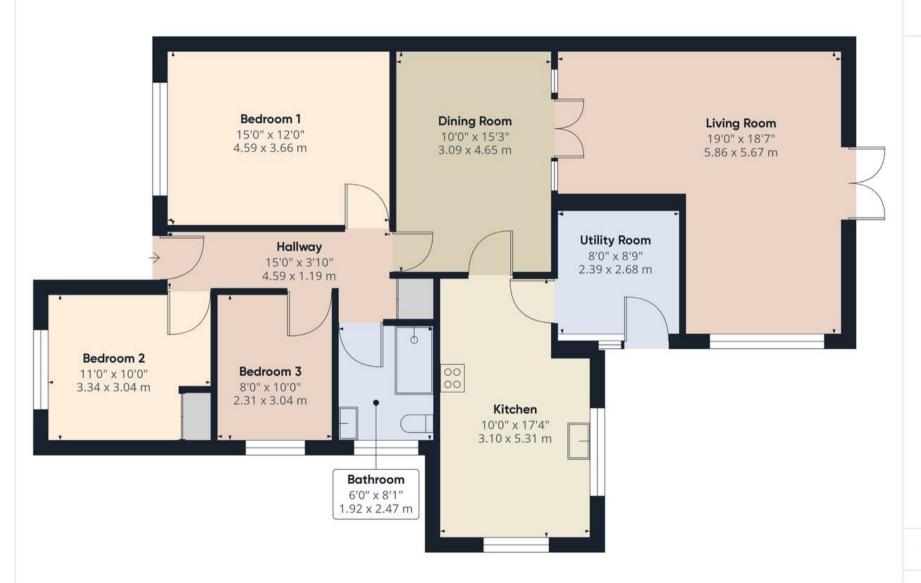

Eccleston Branch 265 The Green, Eccleston, PR7 5TF 01257 451673

Coppull Branch
244 Spendmore Lane, Coppull, PR7 5DE
01257 794588

www.hometruthslancs.co.uk office@hometruthslancs.co.uk

Approximate total area<sup>(1)</sup>

1177.79 ft<sup>2</sup> 109.42 m<sup>2</sup>

(1) Excluding balconies and terraces

While every attempt has been made to ensure accuracy, all measurements are approximate, not to scale. This floor plan is for illustrative purposes only.