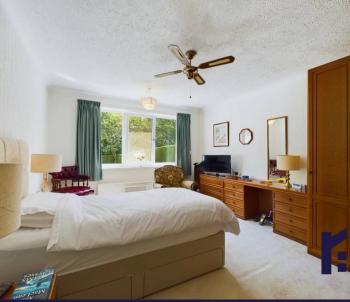

Spacious, extended true bungalow, with three good sized bedrooms on a sought after country lane on the outskirts of Mawdesley. With almost 1200 square feet of accommodation and lovely views this property is available with no upward chain. The driveway can accommodate several vehicles and leads both to the car port and the main entrance. Step into the hallway which leads initially to the three double bedrooms and the bathroom comprising mixer shower in cubicle, wc and wash hand basin. To the rear are the dining room and the delightful L shaped living room with lovely views over the garden and patio doors leading out. The dining kitchen comprises a range of wall and base units with Rangemaster cooker. A separate utility/boot room has space, power and plumbing for additional appliances and there is a large, boarded loft with ladder, light, power and Velux window and also housing the central heating boiler. Externally the rear garden is mainly laid to lawn with sun terraces and mature planting with views over the countryside beyond to both the front and rear.