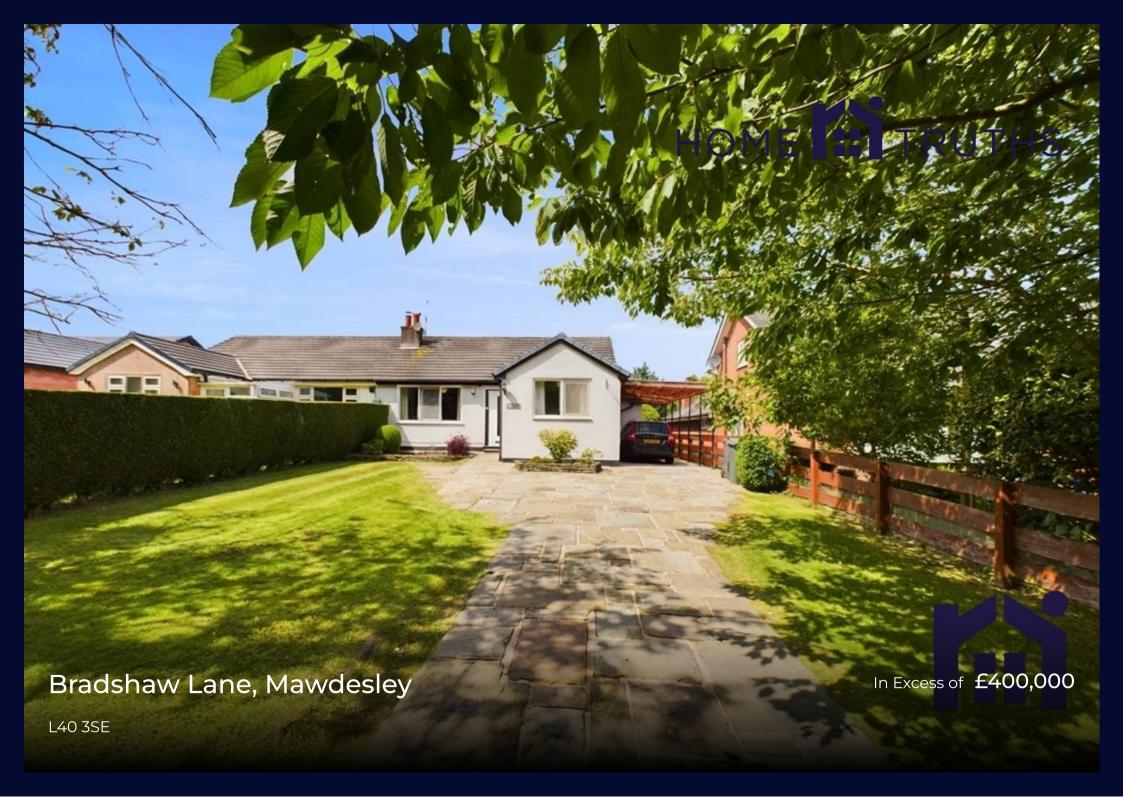

Spacious, extended true bungalow, with three good sized bedrooms on a sought after country lane on the outskirts of Mawdesley. With almost 1200 square feet of accommodation and lovely views this property is available with no upward chain. The driveway can accommodate several vehicles and leads both to the car port and the main entrance. Step into the hallway which leads initially to the three double bedrooms and the bathroom comprising mixer shower in cubicle, wc and wash hand basin. To the rear are the dining room and the delightful L shaped living room with lovely views over the garden and patio doors leading out. The dining kitchen comprises a range of wall and base units with Rangemaster cooker. A separate utility/boot room has space, power and plumbing for additional appliances and there is a large, boarded loft with ladder, light, power and Velux window and also housing the central heating boiler. Externally the rear garden is mainly laid to lawn with sun terraces and mature planting with views over the countryside beyond to both the front and rear.

Spacious, extended true bungalow, with three good sized bedrooms on a sought after country lane on the outskirts of Mawdesley. With almost 1200 square feet of accommodation and lovely views this property is available with no upward chain.

Council Tax band: D

Tenure: Freehold

EPC Energy Efficiency Rating:

EPC Environmental Impact Rating:

- Spacious true bungalow
- Three double bedrooms
- Almost 1200 square feet of accommodation
- Virtual tour
- Lovely gardens with view
- No upward chain