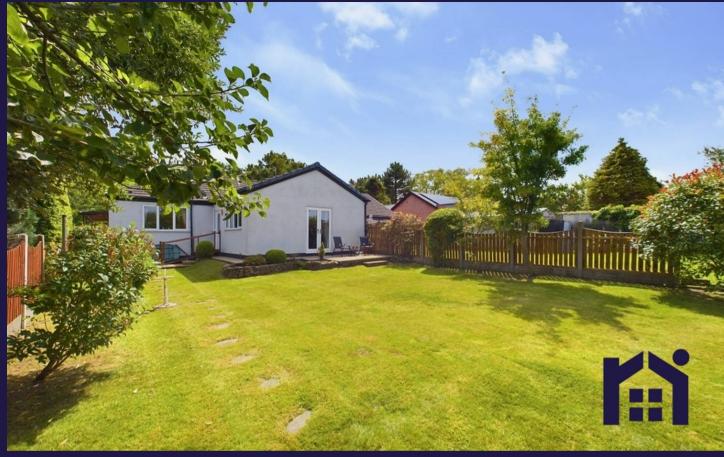

Spacious, extended true bungalow, with three good sized bedrooms on a sought after country lane on the outskirts of Mawdesley. With almost 1200 square feet of accommodation and lovely views this property is available with no upward chain. The driveway can accommodate several vehicles and leads both to the car port and the main entrance. Step into the hallway which leads initially to the three double bedrooms and the bathroom comprising mixer shower in cubicle, wc and wash hand basin. To the rear are the dining room and the delightful L shaped living room with lovely views over the garden and patio doors leading out. The dining kitchen comprises a range of wall and base units with Rangemaster cooker. A separate utility/boot room has space, power and plumbing for additional appliances and there is a large, boarded loft with ladder, light, power and Velux window and also housing the central heating boiler. Externally the rear garden is mainly laid to lawn with sun terraces and mature planting with views over the countryside beyond to both the front and rear.

Spacious, extended true bungalow, with three good sized bedrooms on a sought after country lane on the outskirts of Mawdesley. With almost 1200 square feet of accommodation and lovely views this property is available with no upward chain.