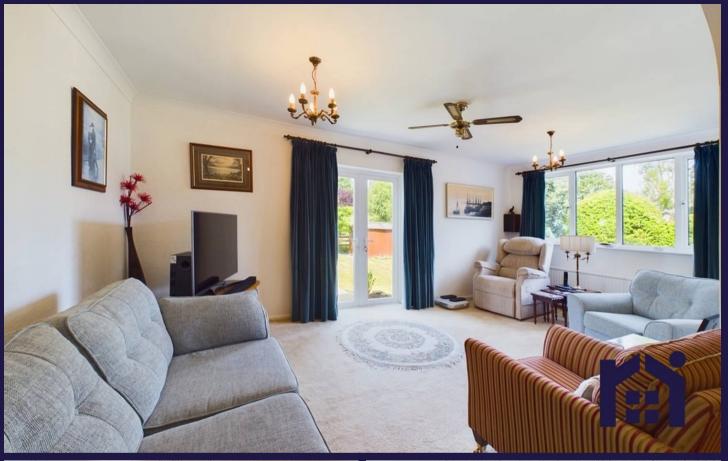

Spacious, extended true bungalow, with three good sized bedrooms on a sought after country lane on the outskirts of Mawdesley. With almost 1200 square feet of accommodation and lovely views this property is available with no upward chain. The driveway can accommodate several vehicles and leads both to the car port and the main entrance. Step into the hallway which leads initially to the three double bedrooms and the bathroom comprising mixer shower in cubicle, wc and wash hand basin. To the rear are the dining room and the delightful L shaped living room with lovely views over the garden and patio doors leading out. The dining kitchen comprises a range of wall and base units with Rangemaster cooker. A separate utility/boot room has space, power and plumbing for additional appliances and there is a large, boarded loft with ladder, light, power and Velux window and also housing the central heating boiler. Externally the rear garden is mainly laid to lawn with sun terraces and mature planting with views over the countryside beyond to both the front and rear.