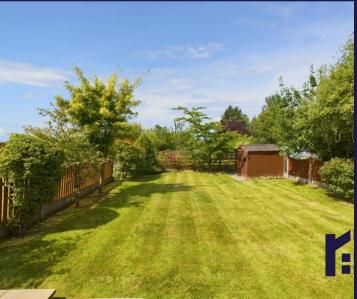

Spacious, extended true bungalow, with three good sized bedrooms on a sought after country lane on the outskirts of Mawdesley. With almost 1200 square feet of accommodation and lovely views this property is available with no upward chain. The driveway can accommodate several vehicles and leads both to the car port and the main entrance. Step into the hallway which leads initially to the three double bedrooms and the bathroom comprising mixer shower in cubicle, wc and wash hand basin. To the rear are the dining room and the delightful L shaped living room with lovely views over the garden and patio doors leading out. The dining kitchen comprises a range of wall and base units with Rangemaster cooker. A separate utility/boot room has space, power and plumbing for additional appliances and there is a large, boarded loft with ladder, light, power and Velux window and also housing the central heating boiler. Externally the rear garden is mainly laid to lawn with sun terraces and mature planting with views over the countryside beyond to both the front and rear.