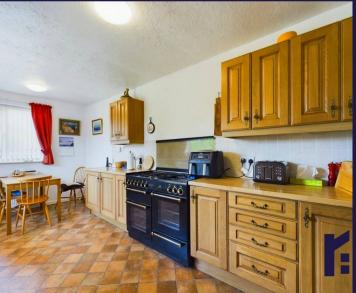

Spacious, extended true bungalow, with three good sized bedrooms on a sought after country lane on the outskirts of Mawdesley. With almost 1200 square feet of accommodation and lovely views this property is available with no upward chain. The driveway can accommodate several vehicles and leads both to the car port and the main entrance. Step into the hallway which leads initially to the three double bedrooms and the bathroom comprising mixer shower in cubicle, wc and wash hand basin. To the rear are the dining room and the delightful L shaped living room with lovely views over the garden and patio doors leading out. The dining kitchen comprises a range of wall and base units with Rangemaster cooker. A separate utility/boot room has space, power and plumbing for additional appliances and there is a large, boarded loft with ladder, light, power and Velux window and also housing the central heating boiler. Externally the rear garden is mainly laid to lawn with sun terraces and mature planting with views over the countryside beyond to both the front and rear.