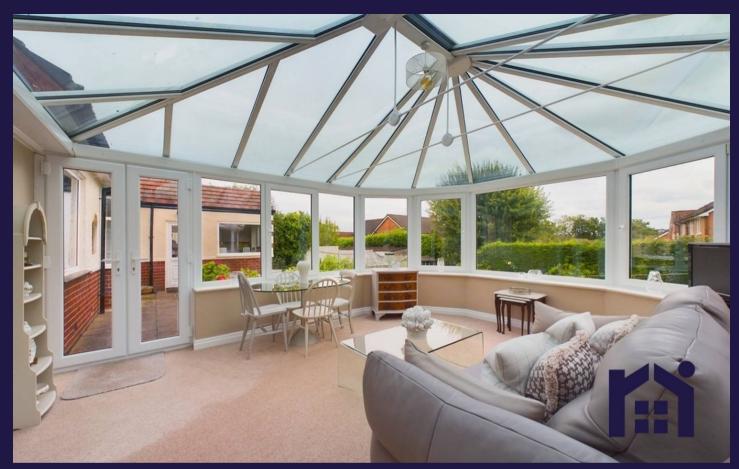

Preston Road, Whittle-le-Woods

In Excess of **£400,000** 

PR67HE

Striking and elegant detached property in a highly sought after residential area within easy walking distance of Shaw Hill Golf Club, Cuerden Valley and walks along the canal. Close to schools and primary transport routes this wonderful family home is available with no upward chain. Set back from the road with gardens behind mature hedging the gated tarmacadam driveway can accommodate three vehicles and leads to the larger than average garage, with power and light, and to the main entrance. Step into the vestibule and from there to the hallway which gives on to the delightful, bay fronted living room with plenty of space for both dining and comfortable furniture and benefiting from a picture window with views over to the Lancashire Pennines. Leading off is the snug which opens to the stunning elevated garden room with French windows leading down to the terrace. The kitchen is lovely and bright with natural light from windows to three elevations and comprises a range of wall and base units with space, power and plumbing for appliances. Completing the ground floor are the sumptuous bay fronted bedroom one with fitted wardrobes, the spacious bathroom comprising bath, wash hand basin, wc and mixer shower in cubicle. The separate cloakroom comprises floating wash hand basin and wc. Step outside onto the upper terrace with steps down to the sunken lawn with lower terrace, beautiful and well stocked borders, shed, greenhouse and productive areas. Back inside, stairs lead to the first floor landing which would make the perfect home office or reading room. Bedroom two also enjoys views out and bedroom three has access to a small boiler room which houses the three year old Vaillant combi boiler.