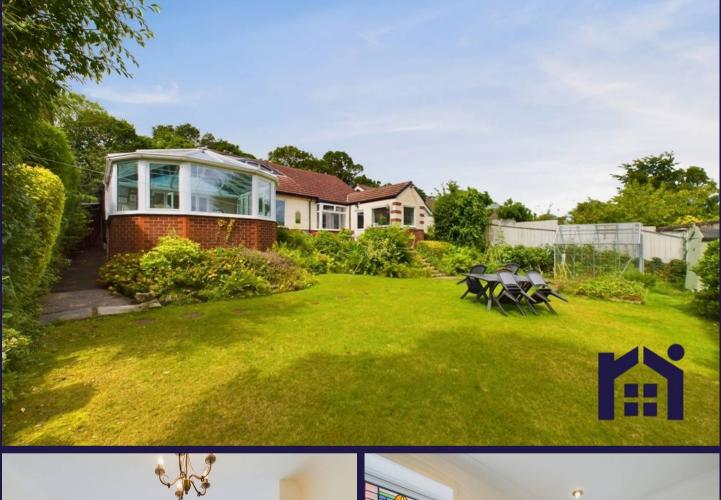

Preston Road, Whittle-le-Woods

In Excess of **£400,000** 

PR67HE

Striking and elegant detached property in a highly sought after residential area within easy walking distance of Shaw Hill Golf Club, Cuerden Valley and walks along the canal. Close to schools and primary transport routes this wonderful family home is available with no upward chain. Set back from the road with gardens behind mature hedging the gated tarmacadam driveway can accommodate three vehicles and leads to the larger than average garage, with power and light, and to the main entrance. Step into the vestibule and from there to the hallway which gives on to the delightful, bay fronted living room with plenty of space for both dining and comfortable furniture and benefiting from a picture window with views over to the Lancashire Pennines. Leading off is the snug which opens to the stunning elevated garden room with French windows leading down to the terrace. The kitchen is lovely and bright with natural light from windows to three elevations and comprises a range of wall and base units with space, power and plumbing for appliances. Completing the ground floor are the sumptuous bay fronted bedroom one with fitted wardrobes, the spacious bathroom comprising bath, wash hand basin, wc and mixer shower in cubicle. The separate cloakroom comprises floating wash hand basin and wc. Step outside onto the upper terrace with steps down to the sunken lawn with lower terrace, beautiful and well stocked borders, shed, greenhouse and productive areas. Back inside, stairs lead to the first floor landing which would make the perfect home office or reading room. Bedroom two also enjoys views out and bedroom three has access to a small boiler room which houses the three year old Vaillant combi boiler.