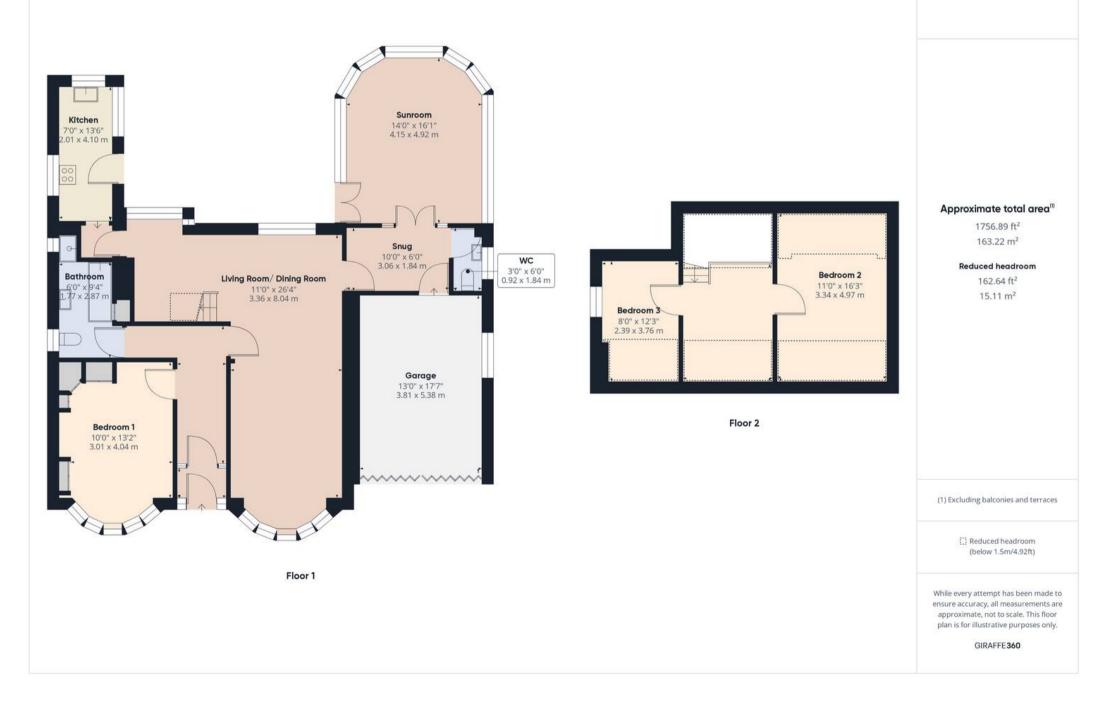

Preston Road, Whittle-le-Woods

In Excess of **£400,000** 

PR67HE

Striking and elegant detached property in a highly sought after residential area within easy walking distance of Shaw Hill Golf Club, Cuerden Valley and walks along the canal. Close to schools and primary transport routes this wonderful family home is available with no upward chain. Set back from the road with gardens behind mature hedging the gated tarmacadam driveway can accommodate three vehicles and leads to the larger than average garage, with power and light, and to the main entrance. Step into the vestibule and from there to the hallway which gives on to the delightful, bay fronted living room with plenty of space for both dining and comfortable furniture and benefiting from a picture window with views over to the Lancashire Pennines. Leading off is the snug which opens to the stunning elevated garden room with French windows leading down to the terrace. The kitchen is lovely and bright with natural light from windows to three elevations and comprises a range of wall and base units with space, power and plumbing for appliances. Completing the ground floor are the sumptuous bay fronted bedroom one with fitted wardrobes, the spacious bathroom comprising bath, wash hand basin, wc and mixer shower in cubicle. The separate cloakroom comprises floating wash hand basin and wc. Step outside onto the upper terrace with steps down to the sunken lawn with lower terrace, beautiful and well stocked borders, shed, greenhouse and productive areas. Back inside, stairs lead to the first floor landing which would make the perfect home office or reading room. Bedroom two also enjoys views out and bedroom three has access to a small boiler room which houses the three year old Vaillant combi boiler.

Council Tax band: D

Tenure: Freehold

EPC Energy Efficiency Rating: D

EPC Environmental Impact Rating:

- Stylish detached property
- Delightful gardens
- Over 1700 square feet of accommodation
- Two double bedrooms and a comfortable single
- Virtual tour
- No upward chain