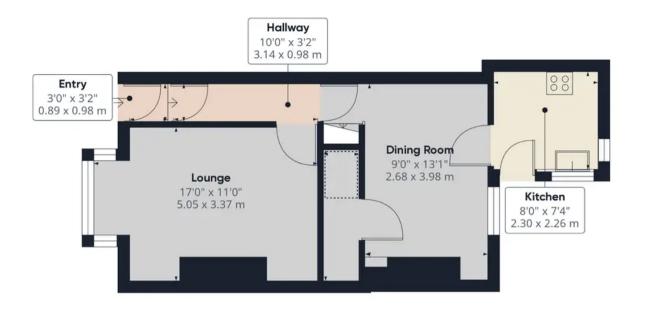

Bay fronted two bedroom mid terrace close to all village amenities and excellent schools. This spacious and well-presented property is ready to move in to and available immediately.

The ground floor comprises of a good sized living room with bay window. To the rear of the property is a second reception room making an ideal dining area and access to understairs storage cupboard.

Off the dining to the rear elevation is a kitchen extension, equipped with a range of wall and base units, electric oven and hob and space for an undercounter fridge and washing machine.

The first floor hosts two good size bedrooms and the family bathroom is equipped with WC, wash basin, and panelled bath with shower over. The property is garden fronted and a rear low maintenance yard with storage shed and access to the rear for bins and on street parking to the front.