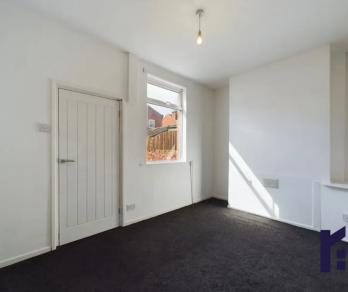

Off the dining to the rear elevation is a kitchen extension, equipped with a range of wall and base units, electric oven and hob and space for an undercounter fridge and washing machine.

The first floor hosts two good size bedrooms and the family bathroom is equipped with WC, wash basin, and panelled bath with shower over. The property is garden fronted and a rear low maintenance yard with storage shed and access to the rear for bins and on street parking to the front.