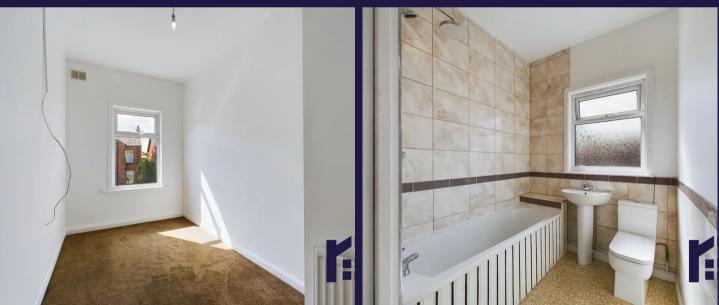

Off the dining to the rear elevation is a kitchen extension, equipped with a range of wall and base units, electric oven and hob and space for an undercounter fridge and washing machine.

The first floor hosts two good size bedrooms and the family bathroom is equipped with WC, wash basin, and panelled bath with shower over. The property is garden fronted and a rear low maintenance yard with storage shed and access to the rear for bins and on street parking to the front.