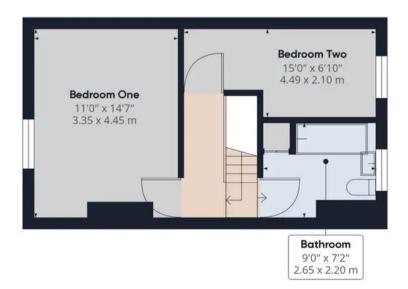

Off the dining to the rear elevation is a kitchen extension, equipped with a range of wall and base units, electric oven and hob and space for an undercounter fridge and washing machine.

The first floor hosts two good size bedrooms and the family bathroom is equipped with WC, wash basin, and panelled bath with shower over. The property is garden fronted and a rear low maintenance yard with storage shed and access to the rear for bins and on street parking to the front.