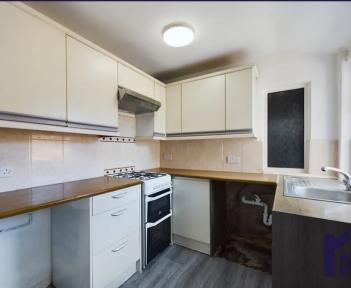

Off the dining to the rear elevation is a kitchen extension, equipped with a range of wall and base units, electric oven and hob and space for an undercounter fridge and washing machine.

The first floor hosts two good size bedrooms and the family bathroom is equipped with WC, wash basin, and panelled bath with shower over. The property is garden fronted and a rear low maintenance yard with storage shed and access to the rear for bins and on street parking to the front.