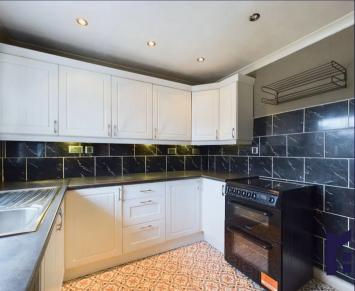

To the rear, the recently fitted kitchen comprises a range of wall and base units with space, power and plumbing for appliances. Completing the ground floor, the bathroom comprises bath, mixer shower in cubicle, wc, wash hand basin on vanity unit and ladder heated towel rail.