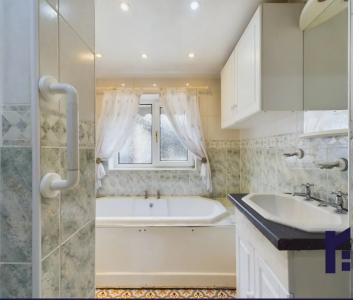

To the rear, the recently fitted kitchen comprises a range of wall and base units with space, power and plumbing for appliances. Completing the ground floor, the bathroom comprises bath, mixer shower in cubicle, wc, wash hand basin on vanity unit and ladder heated towel rail.