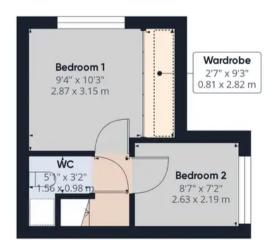

Externally, the southwest rear garden is flagged and the garage has been converted to storage with power and light.

To the first floor are two double bedrooms, the larger of which has fitted wardrobes and there is a separate wc.

## Approximate total area<sup>(1)</sup>

812.85 ft<sup>2</sup> 75.52 m<sup>2</sup>