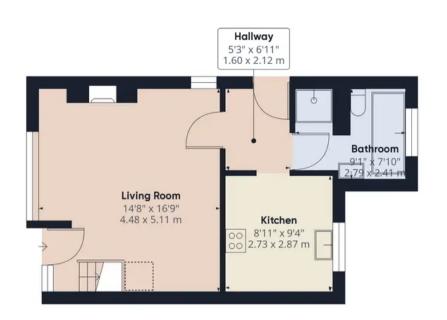

## Approximate total area<sup>(1)</sup>

812.85 ft<sup>2</sup> 75.52 m<sup>2</sup>

## Reduced headroom

31.65 ft<sup>2</sup> 2.94 m<sup>2</sup>

(1) Excluding balconies and terraces

Reduced headroom (below 1.5m/4.92ft)

While every attempt has been made to ensure accuracy, all measurements are approximate, not to scale. This floor plan is for illustrative purposes only.