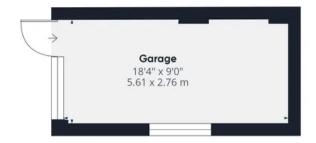

Externally, the southwest rear garden is flagged and the garage has been converted to storage with power and light.

To the first floor are two double bedrooms, the larger of which has fitted wardrobes and there is a separate wc.

## Approximate total area<sup>(1)</sup>

812.85 ft<sup>2</sup> 75.52 m<sup>2</sup>