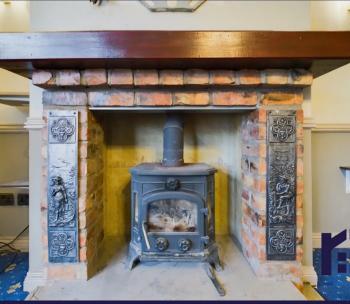

The block paviour driveway can accommodate two vehicles and leads to the side of the garage and the main entrance. Step into the spacious living room which benefits from a wood burning stove and has stairs off to the first floor.