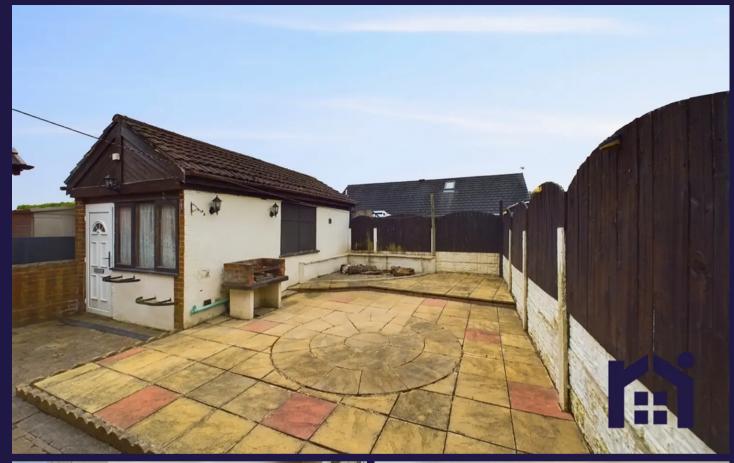

Externally, the southwest rear garden is flagged and the garage has been converted to storage with power and light.

To the first floor are two double bedrooms, the larger of which has fitted wardrobes and there is a separate wc.