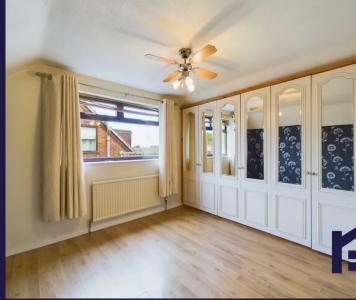

Externally, the southwest rear garden is flagged and the garage has been converted to storage with power and light.

To the first floor are two double bedrooms, the larger of which has fitted wardrobes and there is a separate wc.