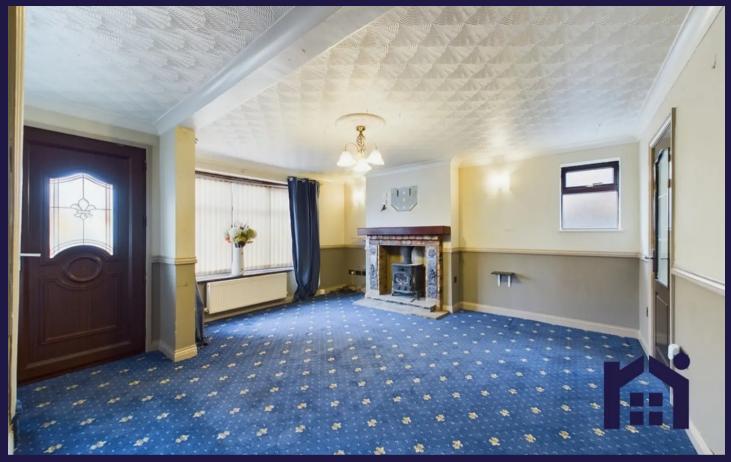

The block paviour driveway can accommodate two vehicles and leads to the side of the garage and the main entrance. Step into the spacious living room which benefits from a wood burning stove and has stairs off to the first floor.