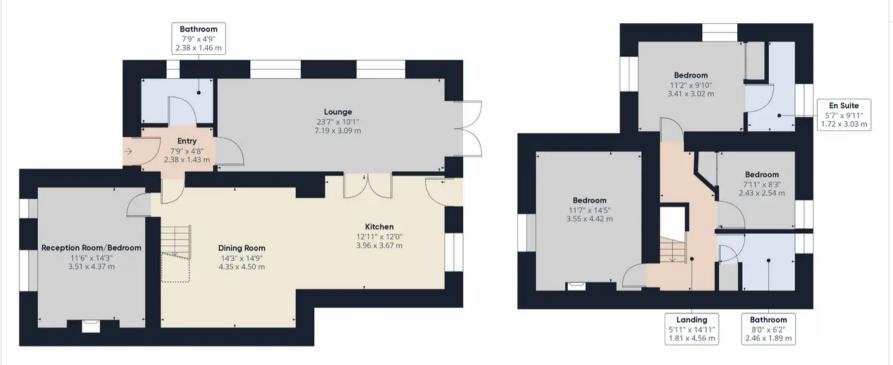

The ground floor briefly comprises of entrance hallway, ground floor bathroom with shower enclosure, wc and wash hand basin, spacious lounge with French doors leading to the garden, fully fitted kitchen with breakfast island, integrated dishwasher, oven and hob and free standing washing machine, dining room and a snug which can also be used as a ground floor bedroom.

Upstairs there are two double bedrooms and a comfortable single, all have built in wardrobe or a freestanding wardrobe. The master has its own en suite bathroom with panelled bath with shower over, wc and wash hand basin. The family bathroom also comprises panelled bath with electric shower over, wc and wash hand basin.

Coppull Branch 244 Spendmore Lane, Coppull, PR7 5DE 01257 794588

www.hometruthslancs.co.uk office@hometruthslancs.co.uk

Floor 1 Building 1 Floor 2 Building 1

Floor 1 Building 2

## Approximate total area®

1595.82 ft<sup>2</sup> 148.26 m<sup>2</sup>

## Reduced headroom

12.49 ft<sup>2</sup> 1.16 m<sup>2</sup>

(1) Excluding balconies and terraces

() Reduced headroom (below 1.5m/4.92ft)

While every attempt has been made to ensure accuracy, all measurements are approximate, not to scale. This floor plan is for illustrative purposes only.