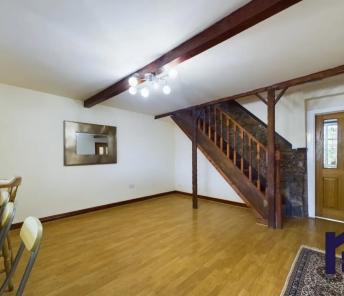

The ground floor briefly comprises of entrance hallway, ground floor bathroom with shower enclosure, wc and wash hand basin, spacious lounge with French doors leading to the garden, fully fitted kitchen with breakfast island, integrated dishwasher, oven and hob and free standing washing machine, dining room and a snug which can also be used as a ground floor bedroom.