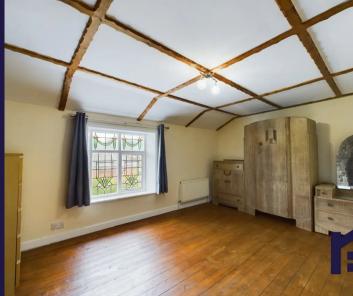

Upstairs there are two double bedrooms and a comfortable single, all have built in wardrobe or a freestanding wardrobe. The master has its own en suite bathroom with panelled bath with shower over, wc and wash hand basin. The family bathroom also comprises panelled bath with electric shower over, wc and wash hand basin.