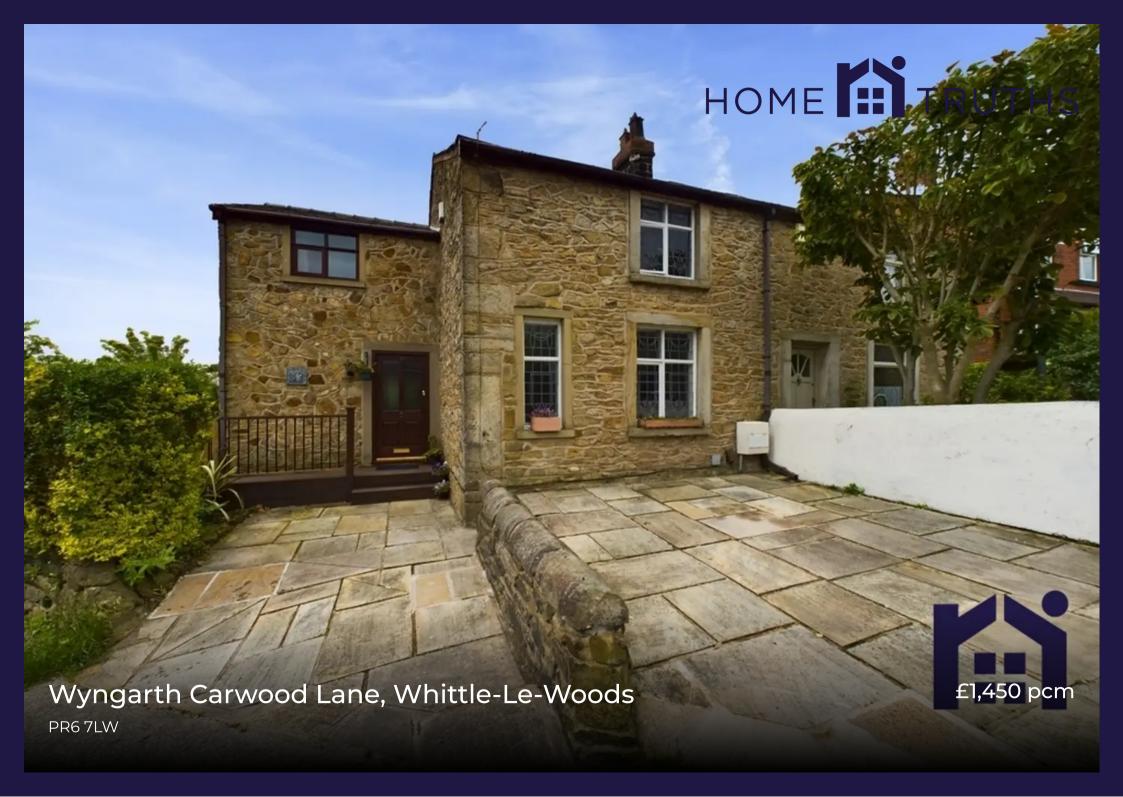

Substantial 3/4 bedroom stone built property in a popular residential area, close to schools, primary transport routes and offering c 1400 square feet of versatile accommodation. Available to let now.

Step outside onto the lovely and private terrace balcony with steps down to the lawn area with mature shrubs and access to a further garden area with vegetable patch. There is an additional driveway for a further three cars and this leads to the detached garage.