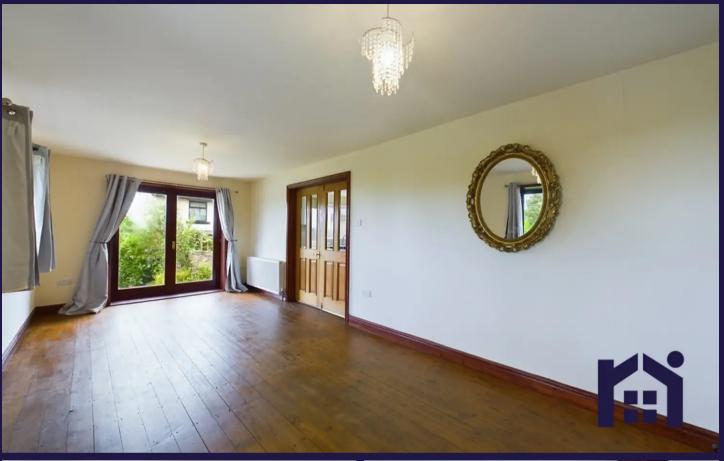

The ground floor briefly comprises of entrance hallway, ground floor bathroom with shower enclosure, wc and wash hand basin, spacious lounge with French doors leading to the garden, fully fitted kitchen with breakfast island, integrated dishwasher, oven and hob and free standing washing machine, dining room and a snug which can also be used as a ground floor bedroom.