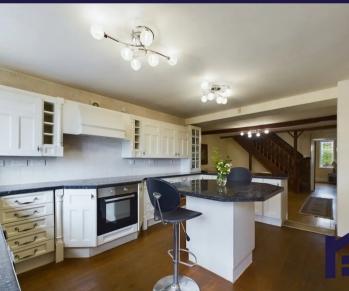

The ground floor briefly comprises of entrance hallway, ground floor bathroom with shower enclosure, wc and wash hand basin, spacious lounge with French doors leading to the garden, fully fitted kitchen with breakfast island, integrated dishwasher, oven and hob and free standing washing machine, dining room and a snug which can also be used as a ground floor bedroom.