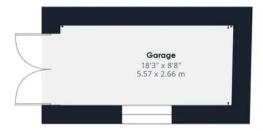

Step outside onto the lovely and private terrace balcony with steps down to the lawn area with mature shrubs and access to a further garden area with vegetable patch. There is an additional driveway for a further three cars and this leads to the detached garage.