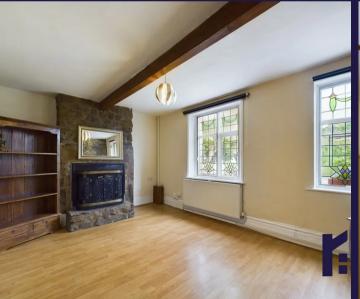

The ground floor briefly comprises of entrance hallway, ground floor bathroom with shower enclosure, wc and wash hand basin, spacious lounge with French doors leading to the garden, fully fitted kitchen with breakfast island, integrated dishwasher, oven and hob and free standing washing machine, dining room and a snug which can also be used as a ground floor bedroom.