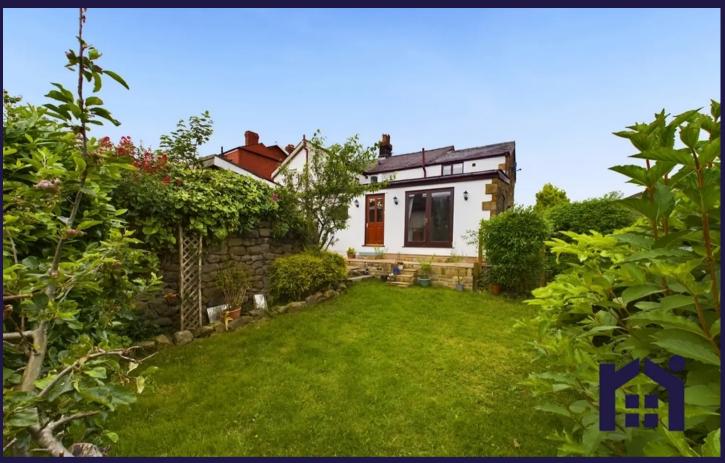

Step outside onto the lovely and private terrace balcony with steps down to the lawn area with mature shrubs and access to a further garden area with vegetable patch. There is an additional driveway for a further three cars and this leads to the detached garage.