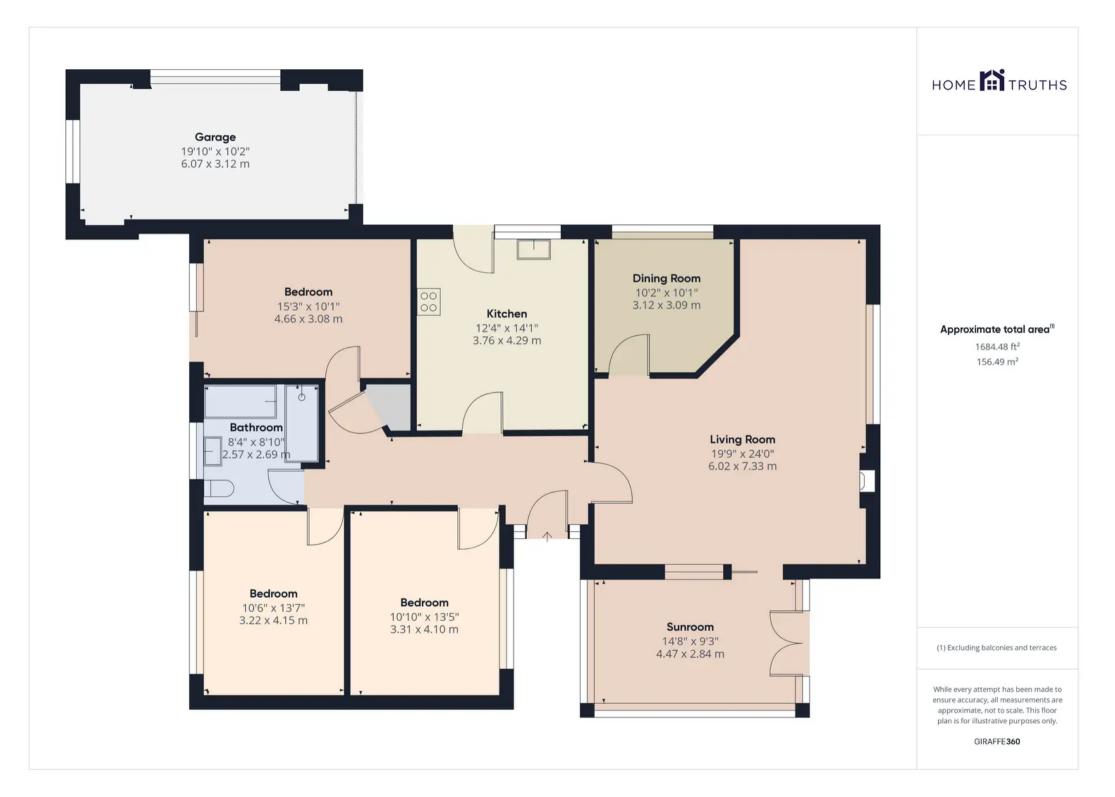

Fabulous detached true bungalow in a sought after location in the village, secluded yet with easy access to the village, and with three double bedrooms and surrounded by beautiful gardens this is a wonderful place to call home. Available with no upward chain. To the front, the block paviour driveway can accommodate several vehicles and leads past the mature gardens to the garage and main entrance. Step into the modern breakfast kitchen with a range of wall and base units topped by granite work surfaces and integrated appliances including induction hob, double electric oven and grill, refrigerator, freezer, slimline dishwasher and washing machine. The central hallway has solid wooden flooring which flows into other rooms, airing cupboard with Worcester boiler, and loft access. The L shaped living room is a very comfortable space with views over the garden, and, leading off are the dining room and conservatory. The three good sized bedrooms are to the rear and one benefits from patio doors opening to the garden. The elegant bathroom comprises bath with shower attachment, wash hand basin on floating vanity, fully tiled elevations and flooring, wc and rainfall shower in walk in cubicle. Externally the gardens are private and mature with lawns and abundant borders. The garage has power and light, remote controlled up and over door and a pit if you would like to do any work to your vehicle. Offering over 1600 square feet of versatile accommodation in a first class location this is a wonderful place to call home. The property also benefits from photo voltaic cells, which, as well as reducing your own energy costs currently generates 60 pence per kilowatt hour on a feed in tariff.

Fabulous detached true bungalow in a sought after location in the village, with three double bedrooms and surrounded by beautiful gardens this is a wonderful place to call home. With over 1600 square feet of accommodation this lovely property is available with no upward chain.