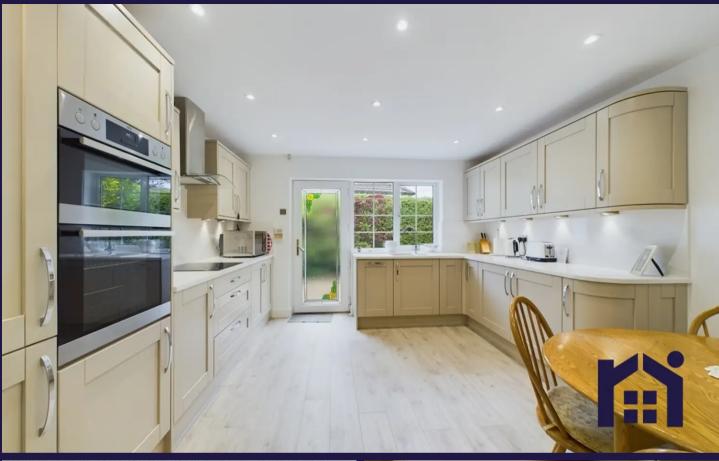

Fabulous detached true bungalow in a sought after location in the village, secluded yet with easy access to the village, and with three double bedrooms and surrounded by beautiful gardens this is a wonderful place to call home. Available with no upward chain. To the front, the block paviour driveway can accommodate several vehicles and leads past the mature gardens to the garage and main entrance. Step into the modern breakfast kitchen with a range of wall and base units topped by granite work surfaces and integrated appliances including induction hob, double electric oven and grill, refrigerator, freezer, slimline dishwasher and washing machine. The central hallway has solid wooden flooring which flows into other rooms, airing cupboard with Worcester boiler, and loft access. The L shaped living room is a very comfortable space with views over the garden, and, leading off are the dining room and conservatory. The three good sized bedrooms are to the rear and one benefits from patio doors opening to the garden. The elegant bathroom comprises bath with shower attachment, wash hand basin on floating vanity, fully tiled elevations and flooring, wc and rainfall shower in walk in cubicle. Externally the gardens are private and mature with lawns and abundant borders. The garage has power and light, remote controlled up and over door and a pit if you would like to do any work to your vehicle. Offering over 1600 square feet of versatile accommodation in a first class location this is a wonderful place to call home. The property also benefits from photo voltaic cells, which, as well as reducing your own energy costs currently generates 60 pence per kilowatt hour on a feed in tariff.