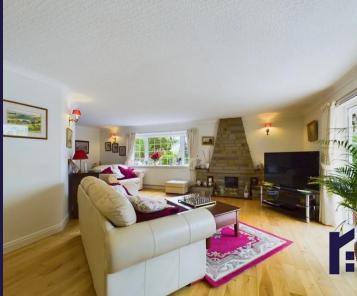

Fabulous detached true bungalow in a sought after location in the village, secluded yet with easy access to the village, and with three double bedrooms and surrounded by beautiful gardens this is a wonderful place to call home. Available with no upward chain. To the front, the block paviour driveway can accommodate several vehicles and leads past the mature gardens to the garage and main entrance. Step into the modern breakfast kitchen with a range of wall and base units topped by granite work surfaces and integrated appliances including induction hob, double electric oven and grill, refrigerator, freezer, slimline dishwasher and washing machine. The central hallway has solid wooden flooring which flows into other rooms, airing cupboard with Worcester boiler, and loft access. The L shaped living room is a very comfortable space with views over the garden, and, leading off are the dining room and conservatory. The three good sized bedrooms are to the rear and one benefits from patio doors opening to the garden. The elegant bathroom comprises bath with shower attachment, wash hand basin on floating vanity, fully tiled elevations and flooring, wc and rainfall shower in walk in cubicle. Externally the gardens are private and mature with lawns and abundant borders. The garage has power and light, remote controlled up and over door and a pit if you would like to do any work to your vehicle. Offering over 1600 square feet of versatile accommodation in a first class location this is a wonderful place to call home. The property also benefits from photo voltaic cells, which, as well as reducing your own energy costs currently generates 60 pence per kilowatt hour on a feed in tariff.