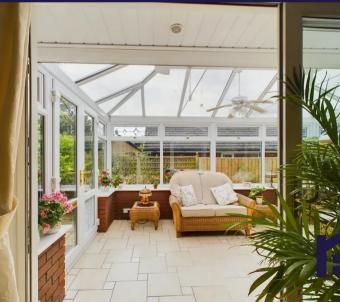

Fabulous detached true bungalow in a sought after location in the village, secluded yet with easy access to the village, and with three double bedrooms and surrounded by beautiful gardens this is a wonderful place to call home. Available with no upward chain. To the front, the block paviour driveway can accommodate several vehicles and leads past the mature gardens to the garage and main entrance. Step into the modern breakfast kitchen with a range of wall and base units topped by granite work surfaces and integrated appliances including induction hob, double electric oven and grill, refrigerator, freezer, slimline dishwasher and washing machine. The central hallway has solid wooden flooring which flows into other rooms, airing cupboard with Worcester boiler, and loft access. The L shaped living room is a very comfortable space with views over the garden, and, leading off are the dining room and conservatory. The three good sized bedrooms are to the rear and one benefits from patio doors opening to the garden. The elegant bathroom comprises bath with shower attachment, wash hand basin on floating vanity, fully tiled elevations and flooring, wc and rainfall shower in walk in cubicle. Externally the gardens are private and mature with lawns and abundant borders. The garage has power and light, remote controlled up and over door and a pit if you would like to do any work to your vehicle. Offering over 1600 square feet of versatile accommodation in a first class location this is a wonderful place to call home. The property also benefits from photo voltaic cells, which, as well as reducing your own energy costs currently generates 60 pence per kilowatt hour on a feed in tariff.