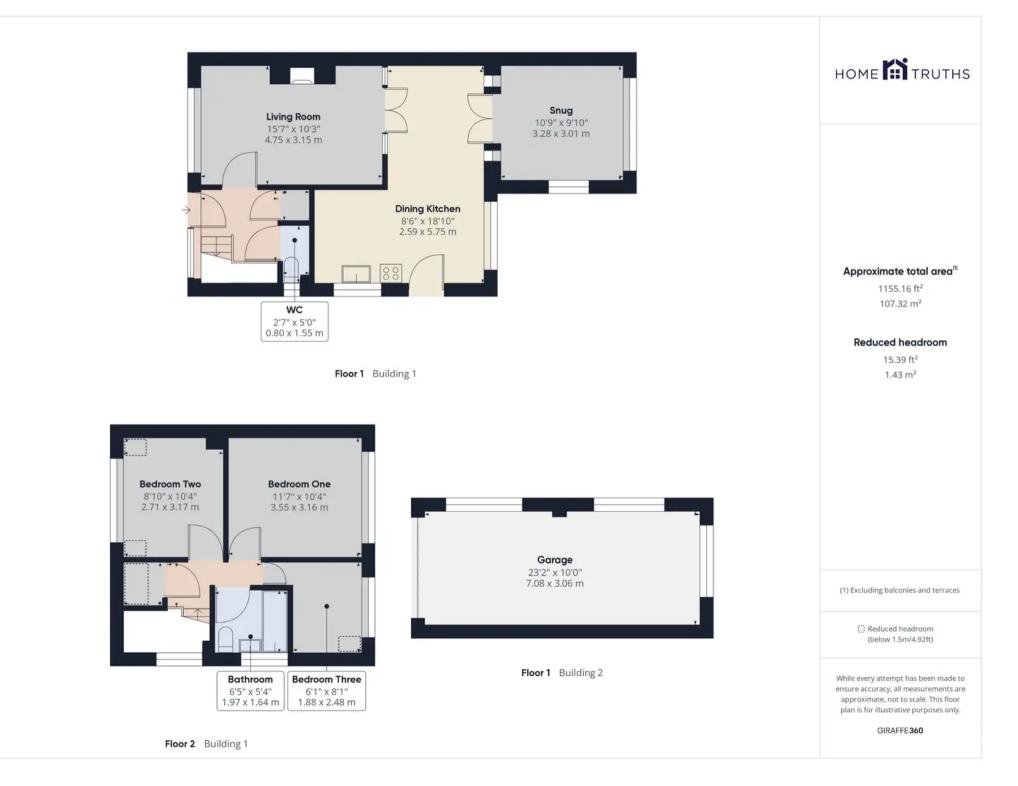

£225,000

Larkfield, Eccleston

PR7 5RN

Three bedroom semi detached property in a popular residential area with easy access to village amenities, primary transport routes and countryside walks. With over 1100 square feet of versatile accommodation this family home is available with no upward chain. The driveway can accommodate several vehicles and leads to the detached garage and the main entrance. Step into the hallway with storage cupboard and cloakroom off comprising wash hand basin and wc. The living room has an open fire, with the chimney swept in 2024, and double doors open to the open plan kitchen/dining room. The kitchen comprises a range of wall and base units with freestanding electric cooker with hob and space, power and plumbing for other appliances including the Vaillant combi boiler. Completing the ground floor is a second reception room which can also be used as a downstairs bedroom. Externally the garden is mainly laid to lawn bordered by mature planting. The detached garage benefits from both power and light. Back inside, to the first floor there is access to the boarded loft, two double bedrooms and a comfortable single, all with new carpets and the bathroom comprises panelled bath with electric shower over, wash hand basin, and wc.

Three bedroom semi detached property in a popular residential area with easy access to village amenities, primary transport routes and countryside walks. With over 1100 square feet of versatile accommodation this family home is available with no upward chain.

Council Tax band: C

Tenure: Freehold

- Extended semi detached property
- Three bedrooms
- Over 1100 square feet of versatile accommodation
- Virtual tour
- Close to village amenities
- No upward chain

Eccleston Branch 265 The Green, Eccleston, PR7 5TF 01257 451673