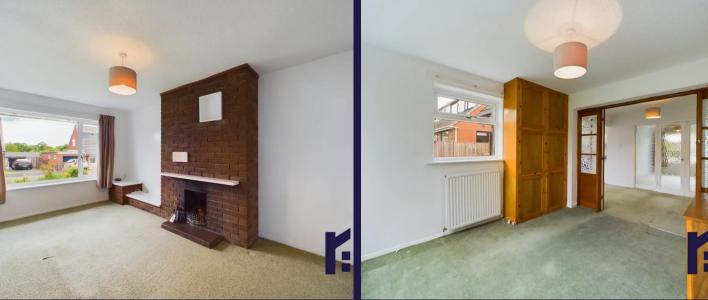

£225,000

Larkfield, Eccleston

PR7 5RN

Three bedroom semi detached property in a popular residential area with easy access to village amenities, primary transport routes and countryside walks. With over 1100 square feet of versatile accommodation this family home is available with no upward chain. The driveway can accommodate several vehicles and leads to the detached garage and the main entrance. Step into the hallway with storage cupboard and cloakroom off comprising wash hand basin and wc. The living room has an open fire, with the chimney swept in 2024, and double doors open to the open plan kitchen/dining room. The kitchen comprises a range of wall and base units with freestanding electric cooker with hob and space, power and plumbing for other appliances including the Vaillant combi boiler. Completing the ground floor is a second reception room which can also be used as a downstairs bedroom. Externally the garden is mainly laid to lawn bordered by mature planting. The detached garage benefits from both power and light. Back inside, to the first floor there is access to the boarded loft, two double bedrooms and a comfortable single, all with new carpets and the bathroom comprises panelled bath with electric shower over, wash hand basin, and wc.