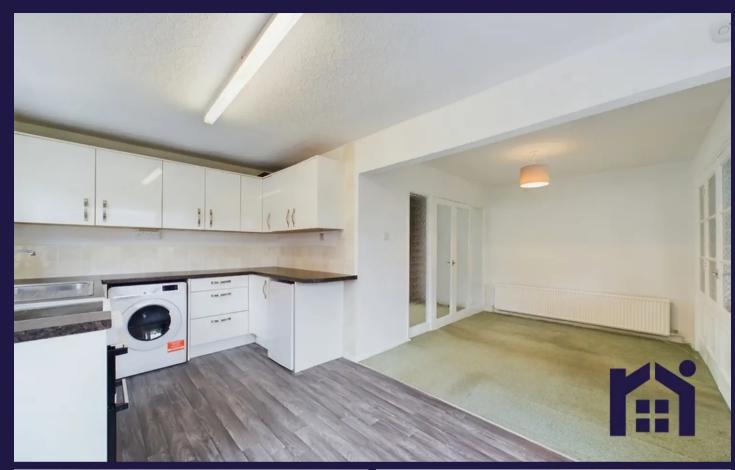

£225,000

Larkfield, Eccleston

PR7 5RN

Three bedroom semi detached property in a popular residential area with easy access to village amenities, primary transport routes and countryside walks. With over 1100 square feet of versatile accommodation this family home is available with no upward chain. The driveway can accommodate several vehicles and leads to the detached garage and the main entrance. Step into the hallway with storage cupboard and cloakroom off comprising wash hand basin and wc. The living room has an open fire, with the chimney swept in 2024, and double doors open to the open plan kitchen/dining room. The kitchen comprises a range of wall and base units with freestanding electric cooker with hob and space, power and plumbing for other appliances including the Vaillant combi boiler. Completing the ground floor is a second reception room which can also be used as a downstairs bedroom. Externally the garden is mainly laid to lawn bordered by mature planting. The detached garage benefits from both power and light. Back inside, to the first floor there is access to the boarded loft, two double bedrooms and a comfortable single, all with new carpets and the bathroom comprises panelled bath with electric shower over, wash hand basin, and wc.