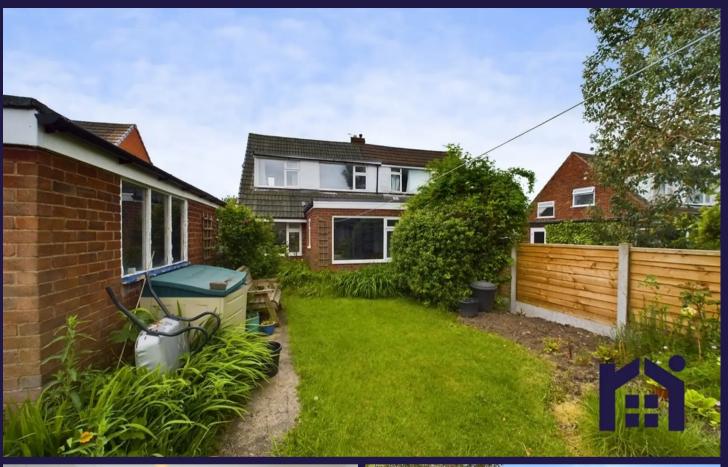

£225,000

Larkfield, Eccleston

PR7 5RN

Three bedroom semi detached property in a popular residential area with easy access to village amenities, primary transport routes and countryside walks. With over 1100 square feet of versatile accommodation this family home is available with no upward chain. The driveway can accommodate several vehicles and leads to the detached garage and the main entrance. Step into the hallway with storage cupboard and cloakroom off comprising wash hand basin and wc. The living room has an open fire, with the chimney swept in 2024, and double doors open to the open plan kitchen/dining room. The kitchen comprises a range of wall and base units with freestanding electric cooker with hob and space, power and plumbing for other appliances including the Vaillant combi boiler. Completing the ground floor is a second reception room which can also be used as a downstairs bedroom. Externally the garden is mainly laid to lawn bordered by mature planting. The detached garage benefits from both power and light. Back inside, to the first floor there is access to the boarded loft, two double bedrooms and a comfortable single, all with new carpets and the bathroom comprises panelled bath with electric shower over, wash hand basin, and wc.