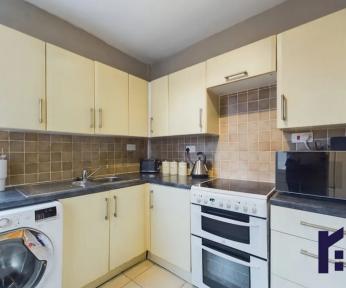

Step into the vestibule and from there to the bay fronted living room with plenty of space for both dining and comfortable furniture. To the rear the kitchen comprises a range of wall and base units with space, power and plumbing for appliances.