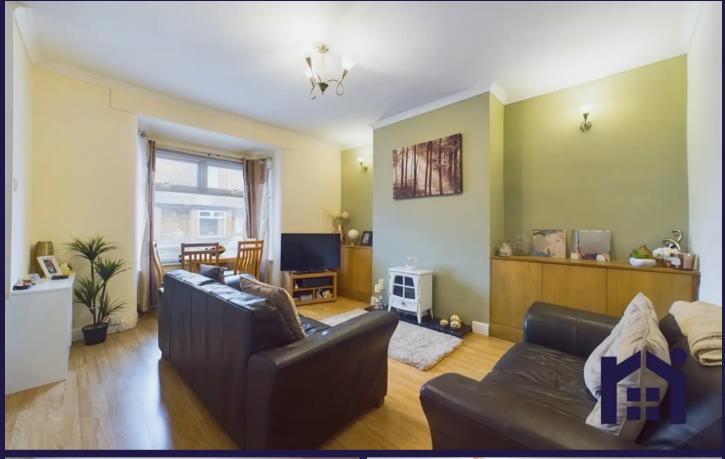

Step into the vestibule and from there to the bay fronted living room with plenty of space for both dining and comfortable furniture. To the rear the kitchen comprises a range of wall and base units with space, power and plumbing for appliances.