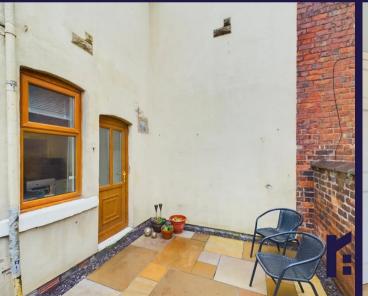

Step outside into the courtyard garden with Indian stone terrace to take advantage of the south facing aspect and relax in the sunshine.

Back inside to the first floor, bedroom one is a good sized double with bedroom two a very comfortable single. The bathroom comprises bath with screen and mixer shower over, tiled elevations, wc, wash hand basin and airing cupboard housing the Ideal Logic combi boiler.