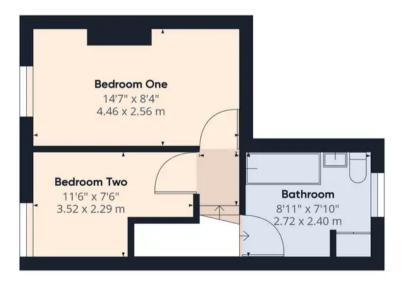

Step outside into the courtyard garden with Indian stone terrace to take advantage of the south facing aspect and relax in the sunshine.

Back inside to the first floor, bedroom one is a good sized double with bedroom two a very comfortable single. The bathroom comprises bath with screen and mixer shower over, tiled elevations, wc, wash hand basin and airing cupboard housing the Ideal Logic combi boiler.

## Approximate total area<sup>(1)</sup>

605.15 ft<sup>2</sup> 56.22 m<sup>2</sup>

(1) Excluding balconies and terraces

While every attempt has been made to ensure accuracy, all measurements are approximate, not to scale. This floor plan is for illustrative purposes only.