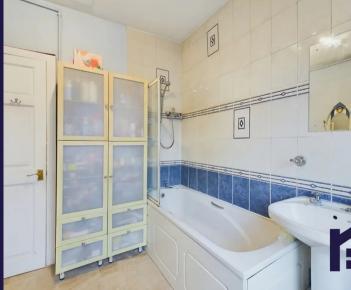

Step outside into the courtyard garden with Indian stone terrace to take advantage of the south facing aspect and relax in the sunshine.

Back inside to the first floor, bedroom one is a good sized double with bedroom two a very comfortable single. The bathroom comprises bath with screen and mixer shower over, tiled elevations, wc, wash hand basin and airing cupboard housing the Ideal Logic combi boiler.