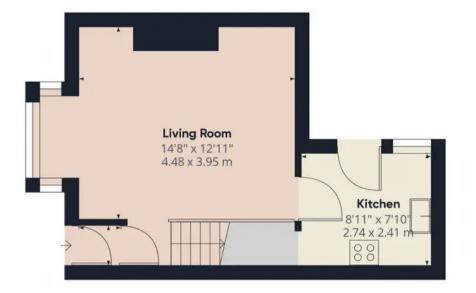

Step into the vestibule and from there to the bay fronted living room with plenty of space for both dining and comfortable furniture. To the rear the kitchen comprises a range of wall and base units with space, power and plumbing for appliances.

## Approximate total area<sup>(1)</sup>

605.15 ft<sup>2</sup> 56.22 m<sup>2</sup>

(1) Excluding balconies and terraces

While every attempt has been made to ensure accuracy, all measurements are approximate, not to scale. This floor plan is for illustrative purposes only.