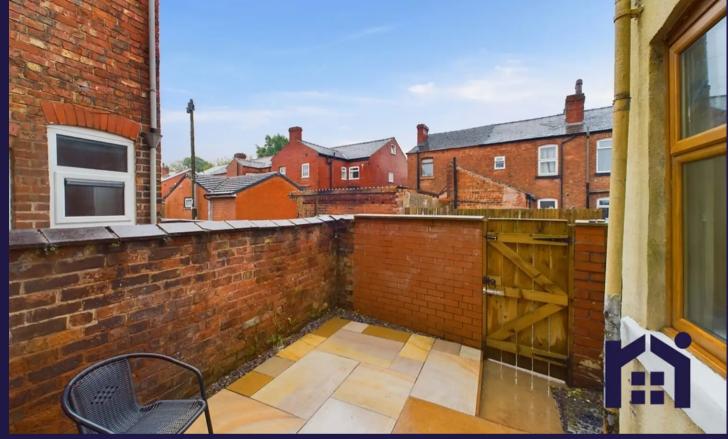

Step outside into the courtyard garden with Indian stone terrace to take advantage of the south facing aspect and relax in the sunshine.

Back inside to the first floor, bedroom one is a good sized double with bedroom two a very comfortable single. The bathroom comprises bath with screen and mixer shower over, tiled elevations, wc, wash hand basin and airing cupboard housing the Ideal Logic combi boiler.