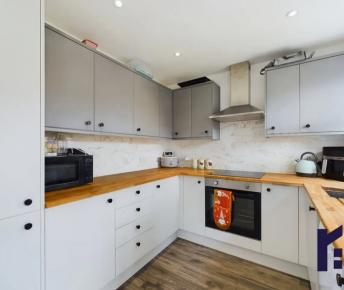

Modern two bedroom semi-detached house within easy reach of the town centre, in the catchment area for excellent schools and close to primary transport links. Available to let from 1st June

Internally, the property briefly comprises of an entrance porch that leads to the lounge with large picture window, media wall with electric fireplace and access to the under stair storage cupboard. To the rear is the modern fitted kitchen with a range of wall and base units, integrated electric oven and hob, fridge freezer and freestanding dishwasher. There are patio doors leading out the garden.