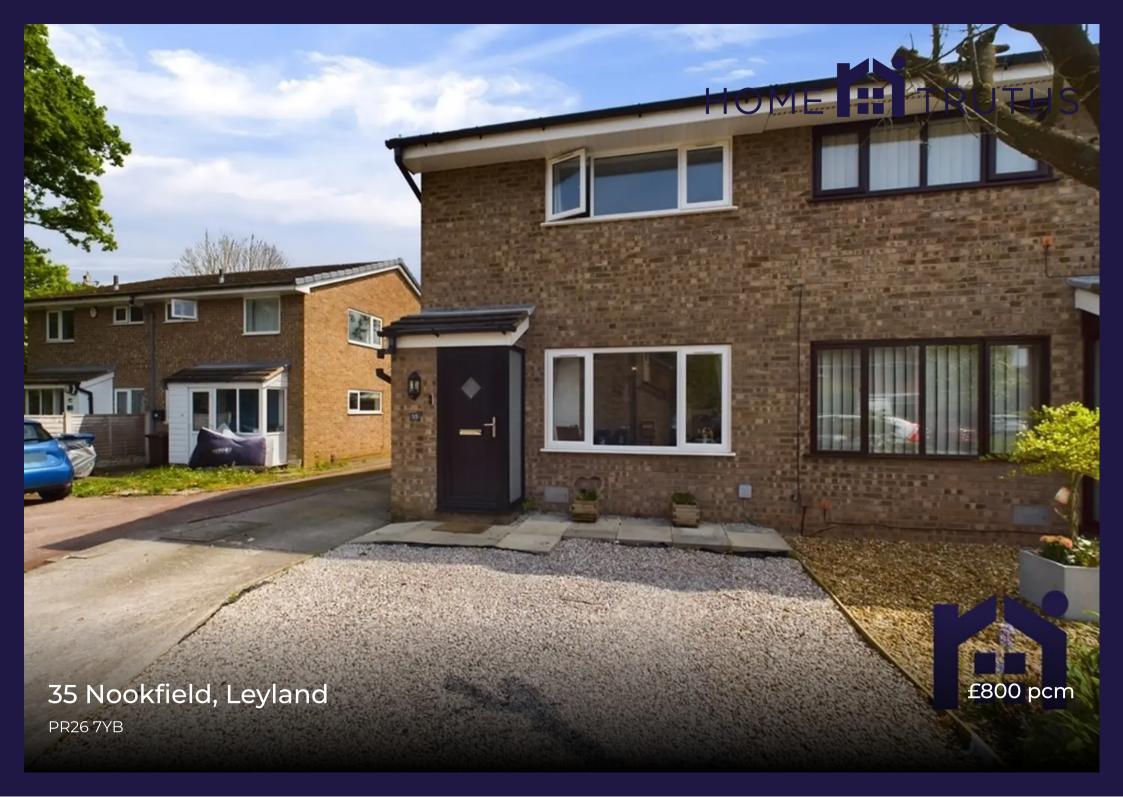

Modern two bedroom semi-detached house within easy reach of the town centre, in the catchment area for excellent schools and close to primary transport links. Available to let from 1st June

Internally, the property briefly comprises of an entrance porch that leads to the lounge with large picture window, media wall with electric fireplace and access to the under stair storage cupboard. To the rear is the modern fitted kitchen with a range of wall and base units, integrated electric oven and hob, fridge freezer and freestanding dishwasher. There are patio doors leading out the garden.

## Council Tax Band: B

- Two bedrooms
- Off road parking
- Cul de sac
- Modern fire and media wall
- Available from 1st June
- Zero Deposit Scheme available

Eccleston Branch 265 The Green, Eccleston, PR7 5TF 01257 451673