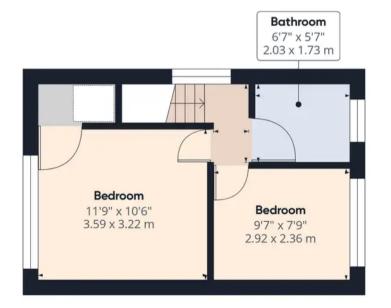

To the first floor are two double bedrooms, both carpeted and neutrally decorated. The three piece family bathroom comprises panelled bath with shower over, low level wc and wash hand basin.

Externally, to the front of the property there is parking for at least three cars. To the rear the garden is mainly laid to lawn with patio area and storage shed that has light, plumbing and power for additional appliances.

## Approximate total area<sup>(1)</sup>

566.76 ft<sup>2</sup> 52.65 m<sup>2</sup>

(1) Excluding balconies and terraces

While every attempt has been made to ensure accuracy, all measurements are approximate, not to scale. This floor plan is for illustrative purposes only.