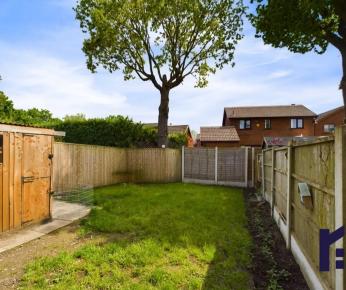

To the first floor are two double bedrooms, both carpeted and neutrally decorated. The three piece family bathroom comprises panelled bath with shower over, low level wc and wash hand basin.

Externally, to the front of the property there is parking for at least three cars. To the rear the garden is mainly laid to lawn with patio area and storage shed that has light, plumbing and power for additional appliances.