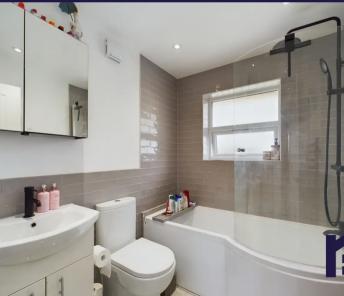

To the first floor are two double bedrooms, both carpeted and neutrally decorated. The three piece family bathroom comprises panelled bath with shower over, low level wc and wash hand basin.

Externally, to the front of the property there is parking for at least three cars. To the rear the garden is mainly laid to lawn with patio area and storage shed that has light, plumbing and power for additional appliances.