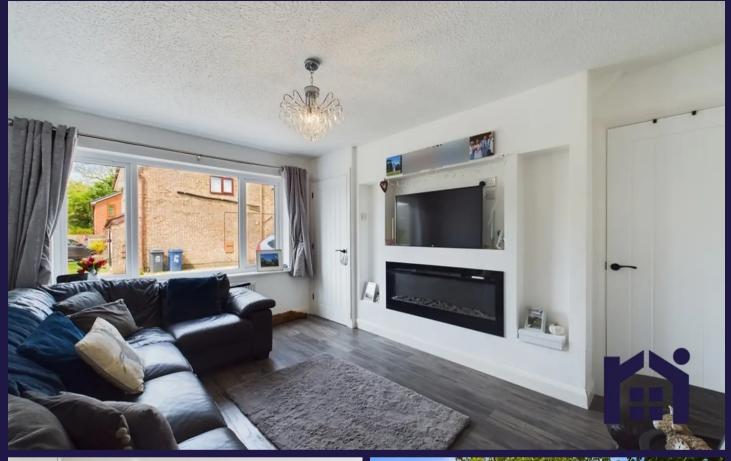

Modern two bedroom semi-detached house within easy reach of the town centre, in the catchment area for excellent schools and close to primary transport links. Available to let from 1st June

Internally, the property briefly comprises of an entrance porch that leads to the lounge with large picture window, media wall with electric fireplace and access to the under stair storage cupboard. To the rear is the modern fitted kitchen with a range of wall and base units, integrated electric oven and hob, fridge freezer and freestanding dishwasher. There are patio doors leading out the garden.