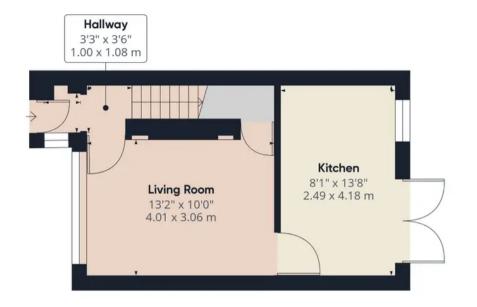

## Approximate total area<sup>(1)</sup>

566.76 ft<sup>2</sup> 52.65 m<sup>2</sup>

(1) Excluding balconies and terraces

While every attempt has been made to ensure accuracy, all measurements are approximate, not to scale. This floor plan is for illustrative purposes only.