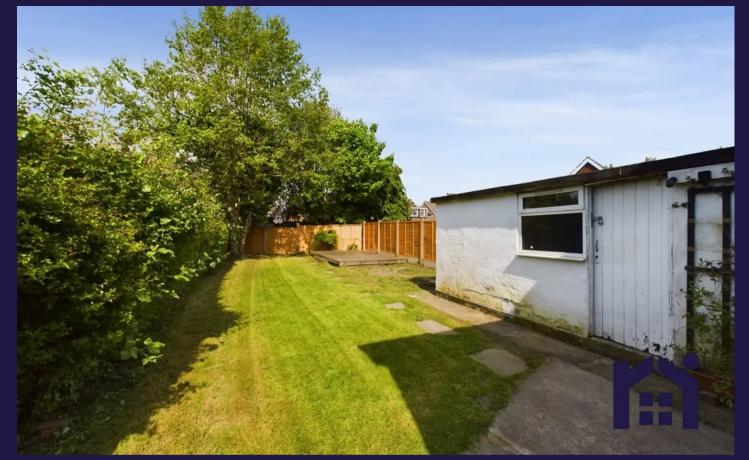

The property has ample parking and the rear garden is a real suntrap with wooden decking, space for your very own little vegetable patch and a large lawn. The property requires a deposit of £1038, including holding deposit of £205. The Zero Deposit scheme is also available.