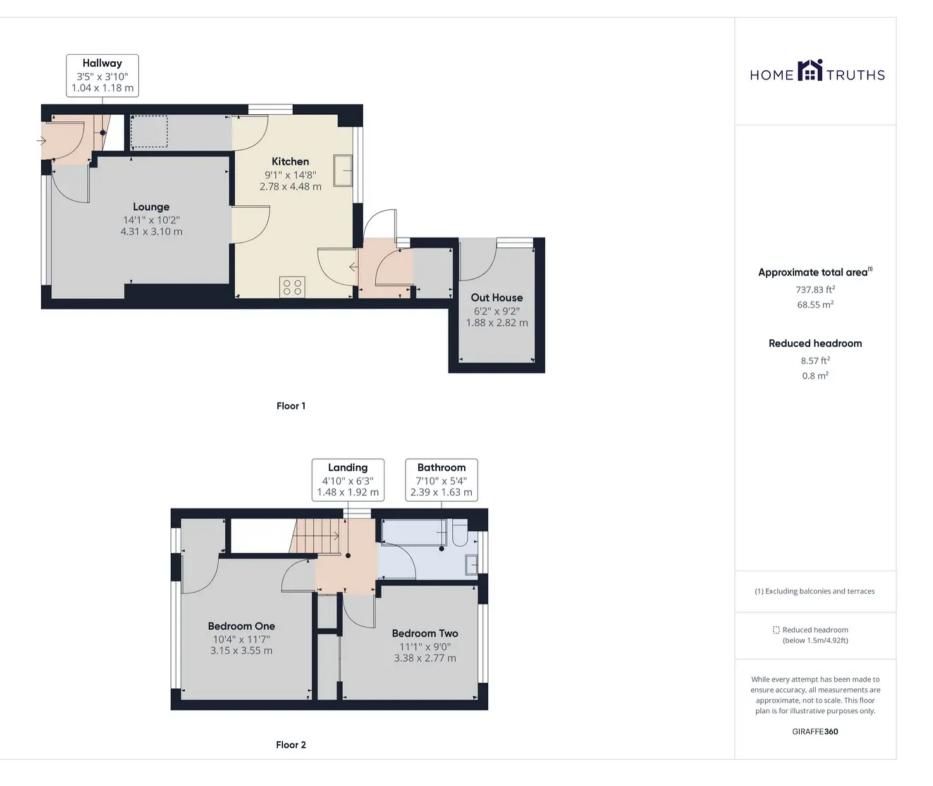

Welsby Road, Leyland

£900 pcm

PR25 IJB

Two bedroom semi detached property with large garden and off road parking available to let in Leyland and is available immediately.

This spacious two bedroomed property, close to all local amenities and transport links, is wellpresented property and is ideal for a young family or professional couple. The ground floor comprises of a good sized living room, tastefully decorated with electric fire and extra storage cupboards. Moving through to the large modern kitchen, equipped with integrated modern electric oven and hob and plenty of cupboard space and work top surfaces. Off the kitchen leads to the integral outhouse perfect for tools and gardening equipment with electric hook up and plumbing for a washing machine.

The first floor hosts two good size double bedrooms, the double to the front has a mini walk in wardrobe, the second double also has built in storage. The bathroom has been designed to be a wet room, equipped with WC, hand basin, bath and electric shower.