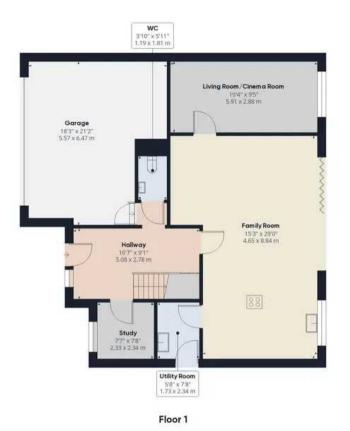

Armetriding Reaches, Euxton

In Excess of **£850,000** 

HOME TRUTHS

PR7 6GY

OUSE FOR

Fabulous, individual detached property with five double bedrooms, two with en suite, beautiful views over open countryside and Matthew Marsden kitchen, offering over 2.600 square feet of stylish accommodation, with the ground floor and terrace designed for disability access. Available with no upward chain. To the front, the block paviour driveway can accommodate several vehicles and leads past the lawn and raised beds, to the double garage with remote controlled Hormann door, and the main entrance. Step into the spacious and welcoming hallway with porcelain tiled flooring which flows through most of the ground floor which has underfloor heating. Leading off is the study and cloakroom comprising floating wash hand basin and wc. Additionally the understair storage has power points for charging appliances. To the rear, the heart of the house is the elegant family room with mood lighting and plenty of space for dining and comfortable furniture with bifolding doors opening to the terrace. The delightful kitchen is by Matthew Marsden, and, in addition to the attention to detail and craftmanship you would expect, has a range of appliances including AEG wine cooler, Bosch refrigerator and freezer, venting induction hob, fan oven, multi oven and dishwasher all by Neff. Completing the fittings are quartz work surfaces, curved breakfast bar and Fireclay twin Belfast sink with Quooker tap. A separate utility room has space, power and plumbing for additional appliances and completing the ground floor is the discrete living room which would also make an excellent cinema room for when the mood takes you.