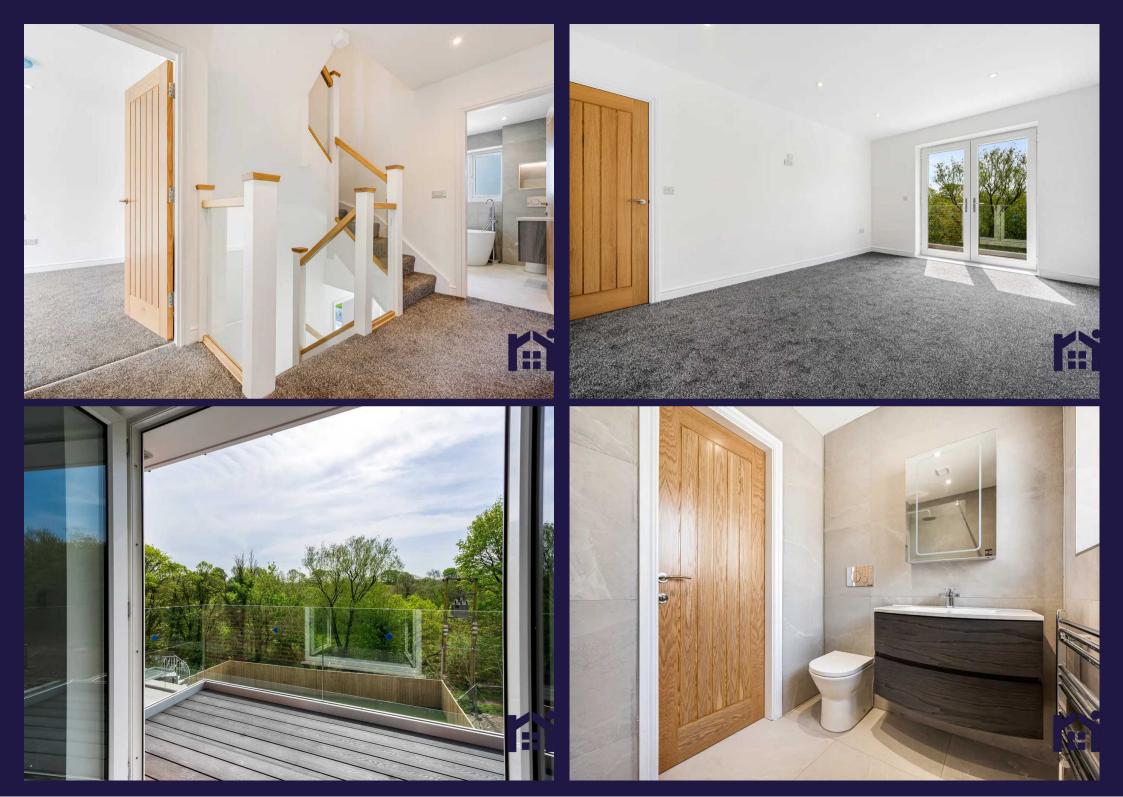

Armetriding Reaches, Euxton

In Excess of **£850,000** 

HOME TRUTHS

PR7 6GY

OUSE FOR

Fabulous, individual detached property with five double bedrooms, two with en suite, beautiful views over open countryside and Matthew Marsden kitchen, offering over 2.600 square feet of stylish accommodation, with the ground floor and terrace designed for disability access. Available with no upward chain. To the front, the block paviour driveway can accommodate several vehicles and leads past the lawn and raised beds, to the double garage with remote controlled Hormann door, and the main entrance. Step into the spacious and welcoming hallway with porcelain tiled flooring which flows through most of the ground floor which has underfloor heating. Leading off is the study and cloakroom comprising floating wash hand basin and wc. Additionally the understair storage has power points for charging appliances. To the rear, the heart of the house is the elegant family room with mood lighting and plenty of space for dining and comfortable furniture with bifolding doors opening to the terrace. The delightful kitchen is by Matthew Marsden, and, in addition to the attention to detail and craftmanship you would expect, has a range of appliances including AEG wine cooler, Bosch refrigerator and freezer, venting induction hob, fan oven, multi oven and dishwasher all by Neff. Completing the fittings are quartz work surfaces, curved breakfast bar and Fireclay twin Belfast sink with Quooker tap. A separate utility room has space, power and plumbing for additional appliances and completing the ground floor is the discrete living room which would also make an excellent cinema room for when the mood takes you.

Step outside onto the striking terrace with non-slip porcelain tiles and enjoying those views over the River Yarrow to the countryside beyond. Sit, relax and entertain here or take the spiral staircase down to the lawn with plenty of room for children to play on. Worried about the mowing, well don't be, as a robotic mower comes as part of the purchase. Back inside and oak and glass staircase takes you to the first floor with the master suite having a full balcony, dressing room and en suite comprising fully tiled elevations and flooring, rainfall mixer shower in walk in cubicle, wc, wash hand basin and ladder heated towel rail. Bedroom two also benefits from en suite facilities and walk in wardrobe, with bedroom three to the front of the property. The sumptuous bathroom comprises slipper bath, wash hand basin on floating vanity, rainfall mixer shower in walk in cubicle, wc, ladder heated towel rail and fully tiled elevations and flooring. Stairs lead up to the second floor with two further double bedrooms both with views. Alternatively this whole floor would make a first class suite of its own with the bathroom comprising wash hand basin on floating vanity, we and rainfall mixer shower in cubicle. With attention to detail from top to bottom, this wonderful family home also benefits from air source heat pump and solar panels, ten year warranty with Build Zone and app controlled burglar alarm with cameras.