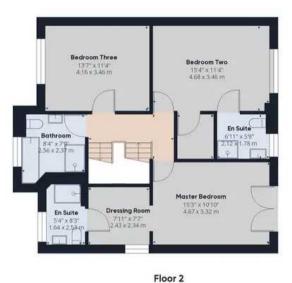

Step outside onto the striking terrace with non-slip porcelain tiles and enjoying those views over the River Yarrow to the countryside beyond. Sit, relax and entertain here or take the spiral staircase down to the lawn with plenty of room for children to play on. Worried about the mowing, well don't be, as a robotic mower comes as part of the purchase. Back inside and oak and glass staircase takes you to the first floor with the master suite having a full balcony, dressing room and en suite comprising fully tiled elevations and flooring, rainfall mixer shower in walk in cubicle, wc, wash hand basin and ladder heated towel rail. Bedroom two also benefits from en suite facilities and walk in wardrobe, with bedroom three to the front of the property. The sumptuous bathroom comprises slipper bath, wash hand basin on floating vanity, rainfall mixer shower in walk in cubicle, wc, ladder heated towel rail and fully tiled elevations and flooring. Stairs lead up to the second floor with two further double bedrooms both with views. Alternatively this whole floor would make a first class suite of its own with the bathroom comprising wash hand basin on floating vanity, we and rainfall mixer shower in cubicle. With attention to detail from top to bottom, this wonderful family home also benefits from air source heat pump and solar panels, ten year warranty with Build Zone and app controlled burglar alarm with cameras.