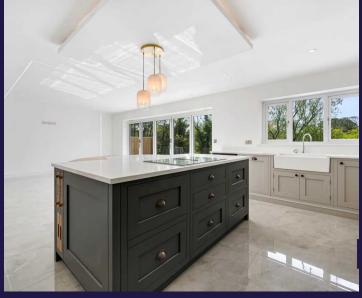

Armetriding Reaches, Euxton

In Excess of **£850,000** 

HOME TRUTHS

PR7 6GY

OUSE FOR

Fabulous, individual detached property with five double bedrooms, two with en suite, beautiful views over open countryside and Matthew Marsden kitchen, offering over 2.600 square feet of stylish accommodation, with the ground floor and terrace designed for disability access. Available with no upward chain. To the front, the block paviour driveway can accommodate several vehicles and leads past the lawn and raised beds, to the double garage with remote controlled Hormann door, and the main entrance. Step into the spacious and welcoming hallway with porcelain tiled flooring which flows through most of the ground floor which has underfloor heating. Leading off is the study and cloakroom comprising floating wash hand basin and wc. Additionally the understair storage has power points for charging appliances. To the rear, the heart of the house is the elegant family room with mood lighting and plenty of space for dining and comfortable furniture with bifolding doors opening to the terrace. The delightful kitchen is by Matthew Marsden, and, in addition to the attention to detail and craftmanship you would expect, has a range of appliances including AEG wine cooler, Bosch refrigerator and freezer, venting induction hob, fan oven, multi oven and dishwasher all by Neff. Completing the fittings are quartz work surfaces, curved breakfast bar and Fireclay twin Belfast sink with Quooker tap. A separate utility room has space, power and plumbing for additional appliances and completing the ground floor is the discrete living room which would also make an excellent cinema room for when the mood takes you.