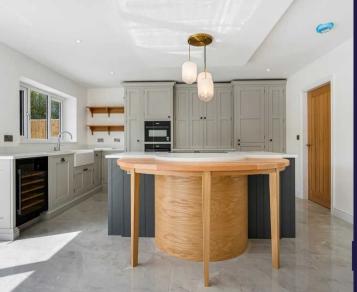

Armetriding Reaches, Euxton

In Excess of **£850,000** 

HOME TRUTHS

PR7 6GY

OUSE FOR

Fabulous, individual detached property with five double bedrooms, two with en suite, beautiful views over open countryside and Matthew Marsden kitchen, offering over 2.600 square feet of stylish accommodation, with the ground floor and terrace designed for disability access. Available with no upward chain. To the front, the block paviour driveway can accommodate several vehicles and leads past the lawn and raised beds, to the double garage with remote controlled Hormann door, and the main entrance. Step into the spacious and welcoming hallway with porcelain tiled flooring which flows through most of the ground floor which has underfloor heating. Leading off is the study and cloakroom comprising floating wash hand basin and wc. Additionally the understair storage has power points for charging appliances. To the rear, the heart of the house is the elegant family room with mood lighting and plenty of space for dining and comfortable furniture with bifolding doors opening to the terrace. The delightful kitchen is by Matthew Marsden, and, in addition to the attention to detail and craftmanship you would expect, has a range of appliances including AEG wine cooler, Bosch refrigerator and freezer, venting induction hob, fan oven, multi oven and dishwasher all by Neff. Completing the fittings are quartz work surfaces, curved breakfast bar and Fireclay twin Belfast sink with Quooker tap. A separate utility room has space, power and plumbing for additional appliances and completing the ground floor is the discrete living room which would also make an excellent cinema room for when the mood takes you.