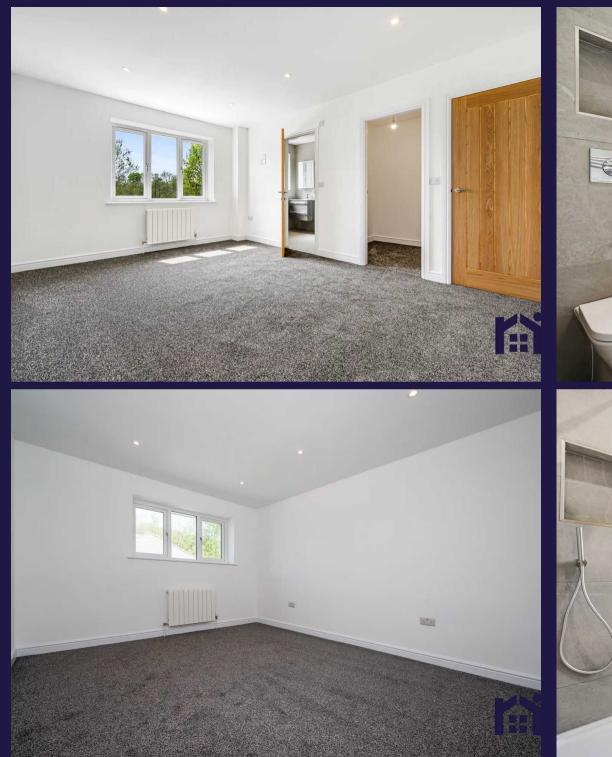

Armetriding Reaches, Euxton

In Excess of **£850,000** 

HOME TRUTHS

PR7 6GY

OUSE FOR

Fabulous, individual detached property with five double bedrooms, two with en suite, beautiful views over open countryside and Matthew Marsden kitchen, offering over 2.600 square feet of stylish accommodation, with the ground floor and terrace designed for disability access. Available with no upward chain. To the front, the block paviour driveway can accommodate several vehicles and leads past the lawn and raised beds, to the double garage with remote controlled Hormann door, and the main entrance. Step into the spacious and welcoming hallway with porcelain tiled flooring which flows through most of the ground floor which has underfloor heating. Leading off is the study and cloakroom comprising floating wash hand basin and wc. Additionally the understair storage has power points for charging appliances. To the rear, the heart of the house is the elegant family room with mood lighting and plenty of space for dining and comfortable furniture with bifolding doors opening to the terrace. The delightful kitchen is by Matthew Marsden, and, in addition to the attention to detail and craftmanship you would expect, has a range of appliances including AEG wine cooler, Bosch refrigerator and freezer, venting induction hob, fan oven, multi oven and dishwasher all by Neff. Completing the fittings are quartz work surfaces, curved breakfast bar and Fireclay twin Belfast sink with Quooker tap. A separate utility room has space, power and plumbing for additional appliances and completing the ground floor is the discrete living room which would also make an excellent cinema room for when the mood takes you.

Step outside onto the striking terrace with non-slip porcelain tiles and enjoying those views over the River Yarrow to the countryside beyond. Sit, relax and entertain here or take the spiral staircase down to the lawn with plenty of room for children to play on. Worried about the mowing, well don't be, as a robotic mower comes as part of the purchase. Back inside and oak and glass staircase takes you to the first floor with the master suite having a full balcony, dressing room and en suite comprising fully tiled elevations and flooring, rainfall mixer shower in walk in cubicle, wc, wash hand basin and ladder heated towel rail. Bedroom two also benefits from en suite facilities and walk in wardrobe, with bedroom three to the front of the property. The sumptuous bathroom comprises slipper bath, wash hand basin on floating vanity, rainfall mixer shower in walk in cubicle, wc, ladder heated towel rail and fully tiled elevations and flooring. Stairs lead up to the second floor with two further double bedrooms both with views. Alternatively this whole floor would make a first class suite of its own with the bathroom comprising wash hand basin on floating vanity, we and rainfall mixer shower in cubicle. With attention to detail from top to bottom, this wonderful family home also benefits from air source heat pump and solar panels, ten year warranty with Build Zone and app controlled burglar alarm with cameras.