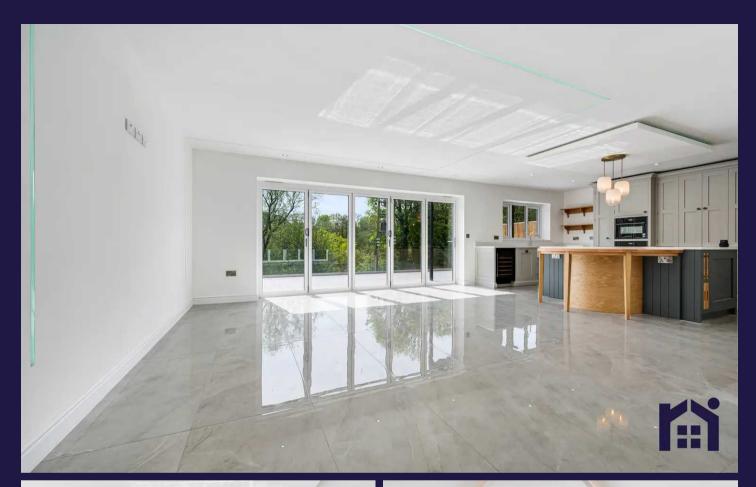

Armetriding Reaches, Euxton

In Excess of **£850,000** 

HOME TRUTHS

PR7 6GY

OUSE FOR

Fabulous, individual detached property with five double bedrooms, two with en suite, beautiful views over open countryside and Matthew Marsden kitchen, offering over 2.600 square feet of stylish accommodation, with the ground floor and terrace designed for disability access. Available with no upward chain. To the front, the block paviour driveway can accommodate several vehicles and leads past the lawn and raised beds, to the double garage with remote controlled Hormann door, and the main entrance. Step into the spacious and welcoming hallway with porcelain tiled flooring which flows through most of the ground floor which has underfloor heating. Leading off is the study and cloakroom comprising floating wash hand basin and wc. Additionally the understair storage has power points for charging appliances. To the rear, the heart of the house is the elegant family room with mood lighting and plenty of space for dining and comfortable furniture with bifolding doors opening to the terrace. The delightful kitchen is by Matthew Marsden, and, in addition to the attention to detail and craftmanship you would expect, has a range of appliances including AEG wine cooler, Bosch refrigerator and freezer, venting induction hob, fan oven, multi oven and dishwasher all by Neff. Completing the fittings are quartz work surfaces, curved breakfast bar and Fireclay twin Belfast sink with Quooker tap. A separate utility room has space, power and plumbing for additional appliances and completing the ground floor is the discrete living room which would also make an excellent cinema room for when the mood takes you.

Step outside onto the striking terrace with non-slip porcelain tiles and enjoying those views over the River Yarrow to the countryside beyond. Sit, relax and entertain here or take the spiral staircase down to the lawn with plenty of room for children to play on. Worried about the mowing, well don't be, as a robotic mower comes as part of the purchase. Back inside and oak and glass staircase takes you to the first floor with the master suite having a full balcony, dressing room and en suite comprising fully tiled elevations and flooring, rainfall mixer shower in walk in cubicle, wc, wash hand basin and ladder heated towel rail. Bedroom two also benefits from en suite facilities and walk in wardrobe, with bedroom three to the front of the property. The sumptuous bathroom comprises slipper bath, wash hand basin on floating vanity, rainfall mixer shower in walk in cubicle, wc, ladder heated towel rail and fully tiled elevations and flooring. Stairs lead up to the second floor with two further double bedrooms both with views. Alternatively this whole floor would make a first class suite of its own with the bathroom comprising wash hand basin on floating vanity, we and rainfall mixer shower in cubicle. With attention to detail from top to bottom, this wonderful family home also benefits from air source heat pump and solar panels, ten year warranty with Build Zone and app controlled burglar alarm with cameras.