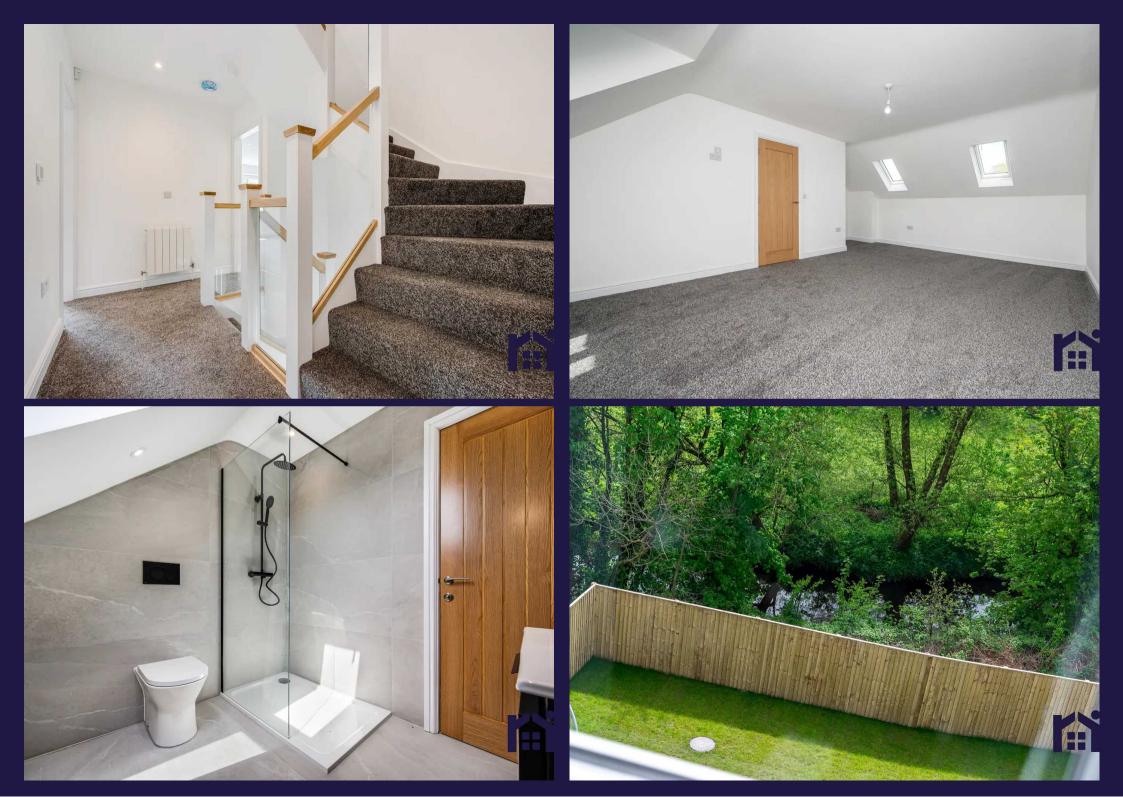

Armetriding Reaches, Euxton

In Excess of **£850,000** 

HOME TRUTHS

PR7 6GY

OUSE FOR

Fabulous, individual detached property with five double bedrooms, two with en suite, beautiful views over open countryside and Matthew Marsden kitchen, offering over 2.600 square feet of stylish accommodation, with the ground floor and terrace designed for disability access. Available with no upward chain. To the front, the block paviour driveway can accommodate several vehicles and leads past the lawn and raised beds, to the double garage with remote controlled Hormann door, and the main entrance. Step into the spacious and welcoming hallway with porcelain tiled flooring which flows through most of the ground floor which has underfloor heating. Leading off is the study and cloakroom comprising floating wash hand basin and wc. Additionally the understair storage has power points for charging appliances. To the rear, the heart of the house is the elegant family room with mood lighting and plenty of space for dining and comfortable furniture with bifolding doors opening to the terrace. The delightful kitchen is by Matthew Marsden, and, in addition to the attention to detail and craftmanship you would expect, has a range of appliances including AEG wine cooler, Bosch refrigerator and freezer, venting induction hob, fan oven, multi oven and dishwasher all by Neff. Completing the fittings are quartz work surfaces, curved breakfast bar and Fireclay twin Belfast sink with Quooker tap. A separate utility room has space, power and plumbing for additional appliances and completing the ground floor is the discrete living room which would also make an excellent cinema room for when the mood takes you.

Step outside onto the striking terrace with non-slip porcelain tiles and enjoying those views over the River Yarrow to the countryside beyond. Sit, relax and entertain here or take the spiral staircase down to the lawn with plenty of room for children to play on. Worried about the mowing, well don't be, as a robotic mower comes as part of the purchase. Back inside and oak and glass staircase takes you to the first floor with the master suite having a full balcony, dressing room and en suite comprising fully tiled elevations and flooring, rainfall mixer shower in walk in cubicle, wc, wash hand basin and ladder heated towel rail. Bedroom two also benefits from en suite facilities and walk in wardrobe, with bedroom three to the front of the property. The sumptuous bathroom comprises slipper bath, wash hand basin on floating vanity, rainfall mixer shower in walk in cubicle, wc, ladder heated towel rail and fully tiled elevations and flooring. Stairs lead up to the second floor with two further double bedrooms both with views. Alternatively this whole floor would make a first class suite of its own with the bathroom comprising wash hand basin on floating vanity, we and rainfall mixer shower in cubicle. With attention to detail from top to bottom, this wonderful family home also benefits from air source heat pump and solar panels, ten year warranty with Build Zone and app controlled burglar alarm with cameras.