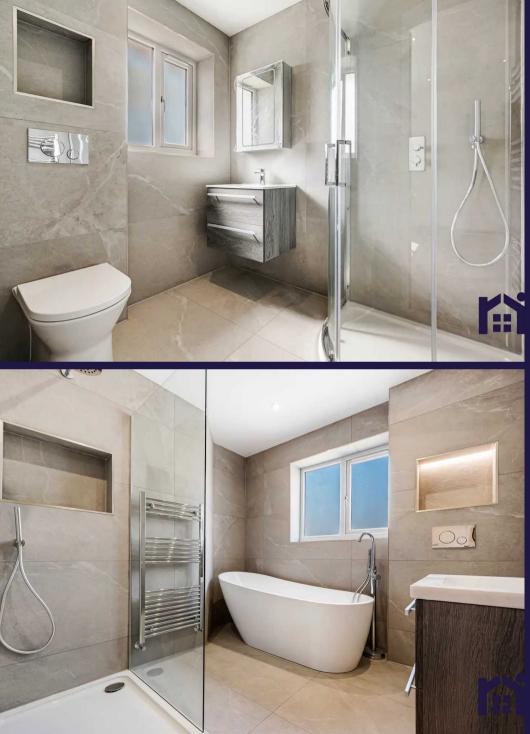

Step outside onto the striking terrace with non-slip porcelain tiles and enjoying those views over the River Yarrow to the countryside beyond. Sit, relax and entertain here or take the spiral staircase down to the lawn with plenty of room for children to play on. Worried about the mowing, well don't be, as a robotic mower comes as part of the purchase. Back inside and oak and glass staircase takes you to the first floor with the master suite having a full balcony, dressing room and en suite comprising fully tiled elevations and flooring, rainfall mixer shower in walk in cubicle, wc, wash hand basin and ladder heated towel rail. Bedroom two also benefits from en suite facilities and walk in wardrobe, with bedroom three to the front of the property. The sumptuous bathroom comprises slipper bath, wash hand basin on floating vanity, rainfall mixer shower in walk in cubicle, wc, ladder heated towel rail and fully tiled elevations and flooring. Stairs lead up to the second floor with two further double bedrooms both with views. Alternatively this whole floor would make a first class suite of its own with the bathroom comprising wash hand basin on floating vanity, we and rainfall mixer shower in cubicle. With attention to detail from top to bottom, this wonderful family home also benefits from air source heat pump and solar panels, ten year warranty with Build Zone and app controlled burglar alarm with cameras.