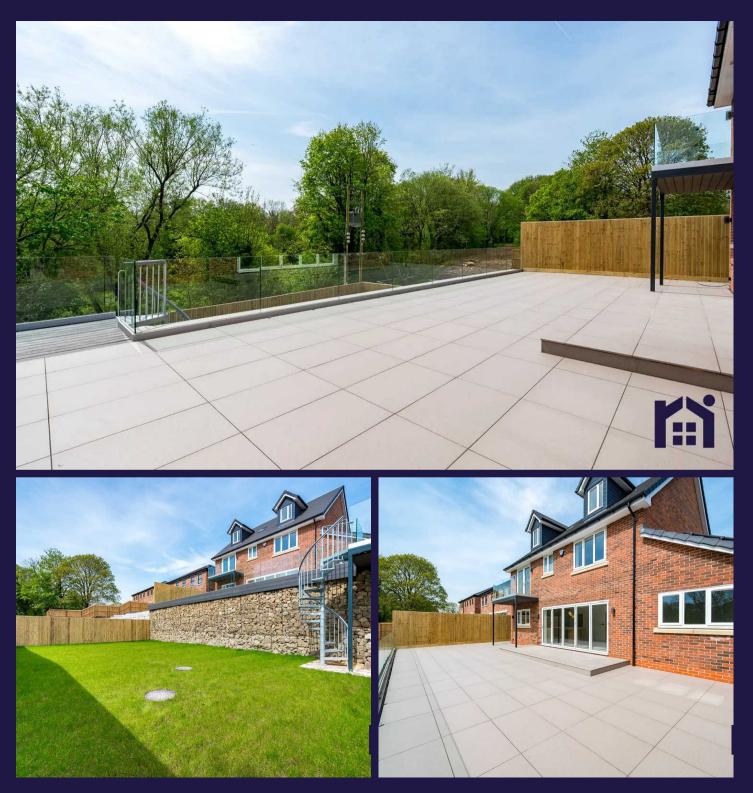

Step outside onto the striking terrace with non-slip porcelain tiles and enjoying those views over the River Yarrow to the countryside beyond. Sit, relax and entertain here or take the spiral staircase down to the lawn with plenty of room for children to play on. Worried about the mowing, well don't be, as a robotic mower comes as part of the purchase. Back inside and oak and glass staircase takes you to the first floor with the master suite having a full balcony, dressing room and en suite comprising fully tiled elevations and flooring, rainfall mixer shower in walk in cubicle, wc, wash hand basin and ladder heated towel rail. Bedroom two also benefits from en suite facilities and walk in wardrobe, with bedroom three to the front of the property. The sumptuous bathroom comprises slipper bath, wash hand basin on floating vanity, rainfall mixer shower in walk in cubicle, wc, ladder heated towel rail and fully tiled elevations and flooring. Stairs lead up to the second floor with two further double bedrooms both with views. Alternatively this whole floor would make a first class suite of its own with the bathroom comprising wash hand basin on floating vanity, we and rainfall mixer shower in cubicle. With attention to detail from top to bottom, this wonderful family home also benefits from air source heat pump and solar panels, ten year warranty with Build Zone and app controlled burglar alarm with cameras.