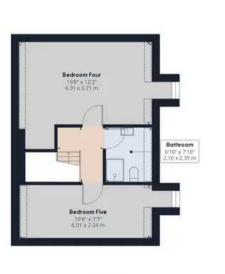

Coppull Branch 244 Spendmore Lane, Coppull, PR7 5DE 01257 794588

www.hometruthslancs.co.uk office@hometruthslancs.co.uk

Approximate total area<sup>®</sup>

HOME TRUTHS

2688.48 ft<sup>2</sup> 249.77 m<sup>2</sup>

## **Reduced headroom**

45.04 ft<sup>2</sup> 4.18 m<sup>2</sup>

(1) Excluding balconies and terraces

() Reduced headroom (below 1.5m/4.92ft)

While every attempt has been made to ensure accuracy, all measurements are approximate, not to scale. This floor plan is for illustrative purposes only.