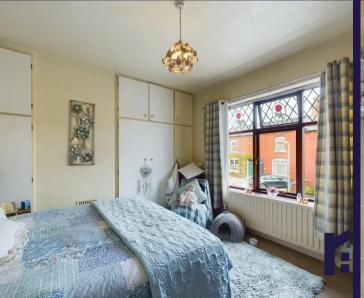

Back inside, stairs lead to the first floor landing with two double bedrooms, both with built in wardrobes, and the bathroom comprising electric shower in cubicle, wc, wash hand basin and tiled flooring and elevations.