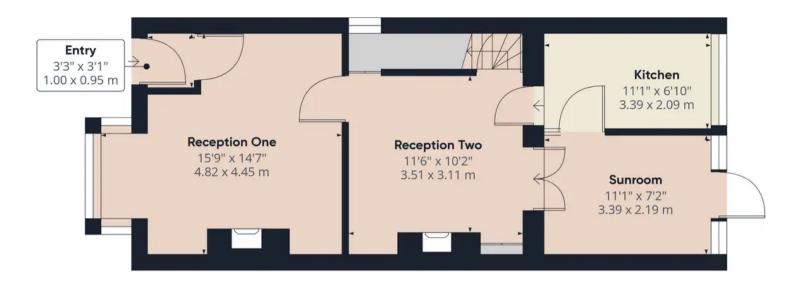

Two bedroom semi detached property with plenty of development potential and within easy reach of all village amenities, schools and primary transport routes. Available with no upward chain.

To the front, is off road parking for two vehicles leading to the main entrance. Step into the vestibule and from there to the bay fronted reception one with gas fire in hearth. To the rear, the second reception room also has a gas fire and opens to the conservatory overlooking the garden.

The separate kitchen comprises a range of wall and base units with integrated gas hob, electric oven and grill and space, power & plumbing for additional appliances.

Step outside into the south west facing garden with lawn bordered by mature planting, greenhouse in which to grow your own produce, and shed for that all important storage.

## Approximate total area®

865.13 ft<sup>2</sup> 80.37 m<sup>2</sup>

(1) Excluding balconies and terraces

While every attempt has been made to ensure accuracy, all measurements are approximate, not to scale. This floor plan is for illustrative purposes only.