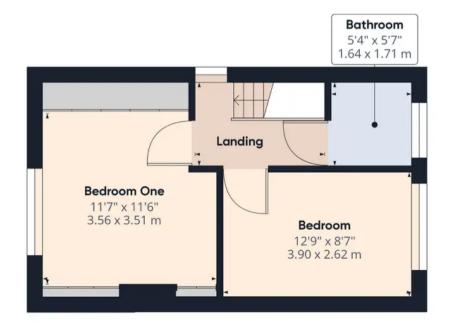

Back inside, stairs lead to the first floor landing with two double bedrooms, both with built in wardrobes, and the bathroom comprising electric shower in cubicle, wc, wash hand basin and tiled flooring and elevations.

## Approximate total area®

865.13 ft<sup>2</sup> 80.37 m<sup>2</sup>

(1) Excluding balconies and terraces

While every attempt has been made to ensure accuracy, all measurements are approximate, not to scale. This floor plan is for illustrative purposes only.