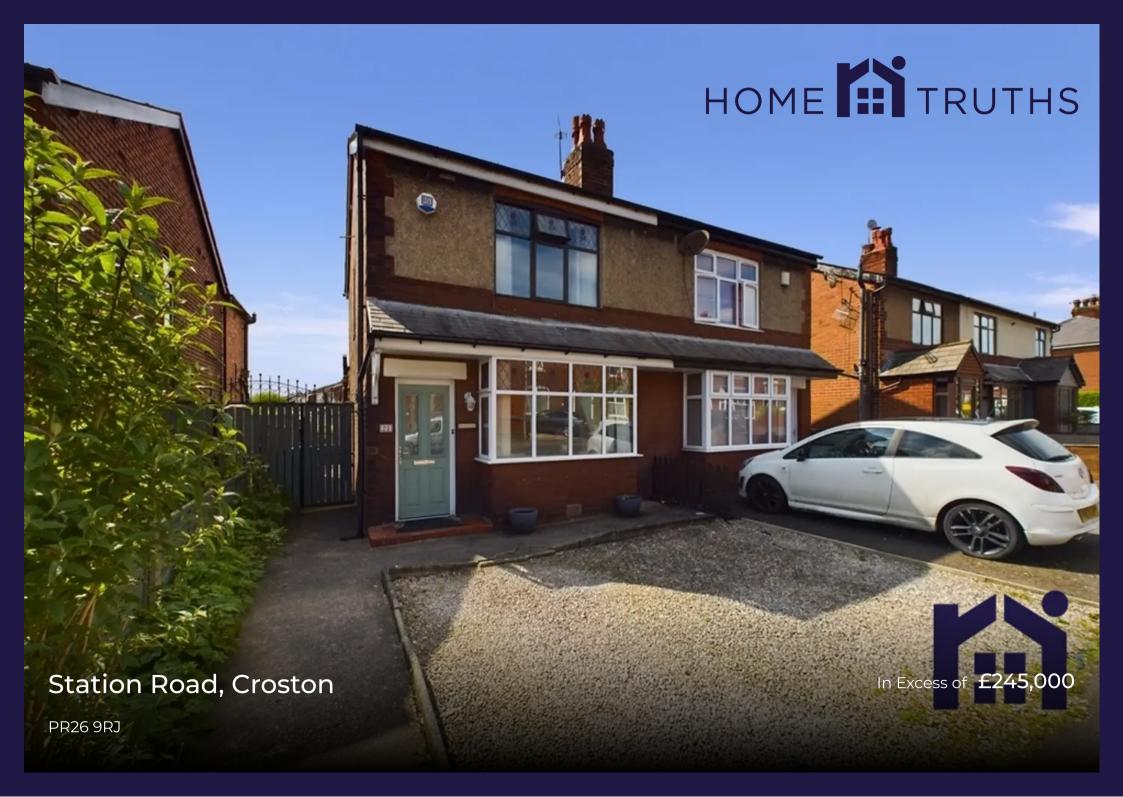

Two bedroom semi detached property with plenty of development potential and within easy reach of all village amenities, schools and primary transport routes. Available with no upward chain.

To the front, is off road parking for two vehicles leading to the main entrance. Step into the vestibule and from there to the bay fronted reception one with gas fire in hearth. To the rear, the second reception room also has a gas fire and opens to the conservatory overlooking the garden.

Two bedroom semi detached property with plenty of development potential and within easy reach of all village amenities, schools and primary transport routes. Available with no upward chain.

Council Tax band: B

Tenure: Freehold

- Spacious semi detached property
- Two double bedrooms
- 865 square feet of accommodation
- Excellent development potential
- Parking for two vehicles

Eccleston Branch 265 The Green, Eccleston, PR7 5TF 01257 451673