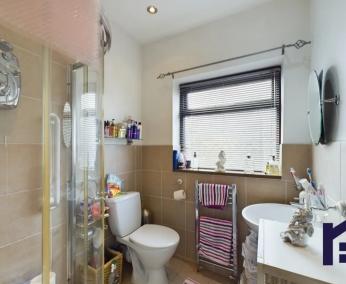

Back inside, stairs lead to the first floor landing with two double bedrooms, both with built in wardrobes, and the bathroom comprising electric shower in cubicle, wc, wash hand basin and tiled flooring and elevations.