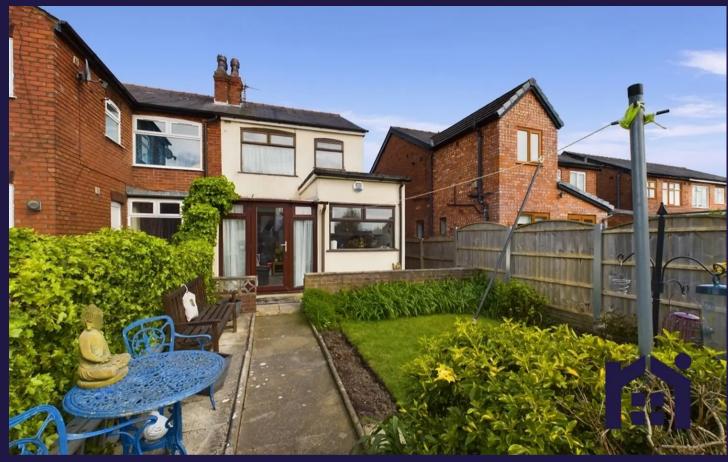

Two bedroom semi detached property with plenty of development potential and within easy reach of all village amenities, schools and primary transport routes. Available with no upward chain.

To the front, is off road parking for two vehicles leading to the main entrance. Step into the vestibule and from there to the bay fronted reception one with gas fire in hearth. To the rear, the second reception room also has a gas fire and opens to the conservatory overlooking the garden.

The separate kitchen comprises a range of wall and base units with integrated gas hob, electric oven and grill and space, power & plumbing for additional appliances.

Step outside into the south west facing garden with lawn bordered by mature planting, greenhouse in which to grow your own produce, and shed for that all important storage.