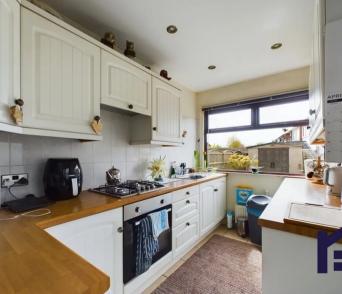

The separate kitchen comprises a range of wall and base units with integrated gas hob, electric oven and grill and space, power & plumbing for additional appliances.

Step outside into the south west facing garden with lawn bordered by mature planting, greenhouse in which to grow your own produce, and shed for that all important storage.