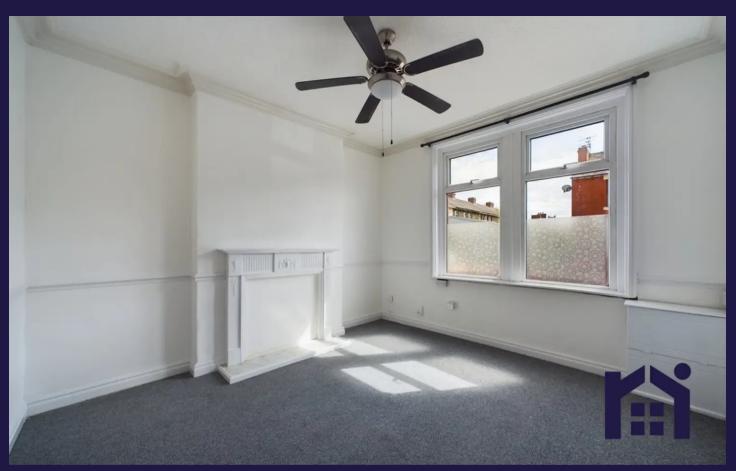

From the entrance hall, step into the large reception room with plenty of space and large picture window to the front. To the rear is the second reception room with understairs cupboard and kitchen consisting of a range of wall and base units, freestanding electric oven and space and plumbing for other appliances. The kitchen also houses the Ideal combi boiler which was fitted last year. The garden is mainly laid to lawn with mature shrubs and small handmade pond. It is enclosed by fencing with an access gate to the side for bin access.