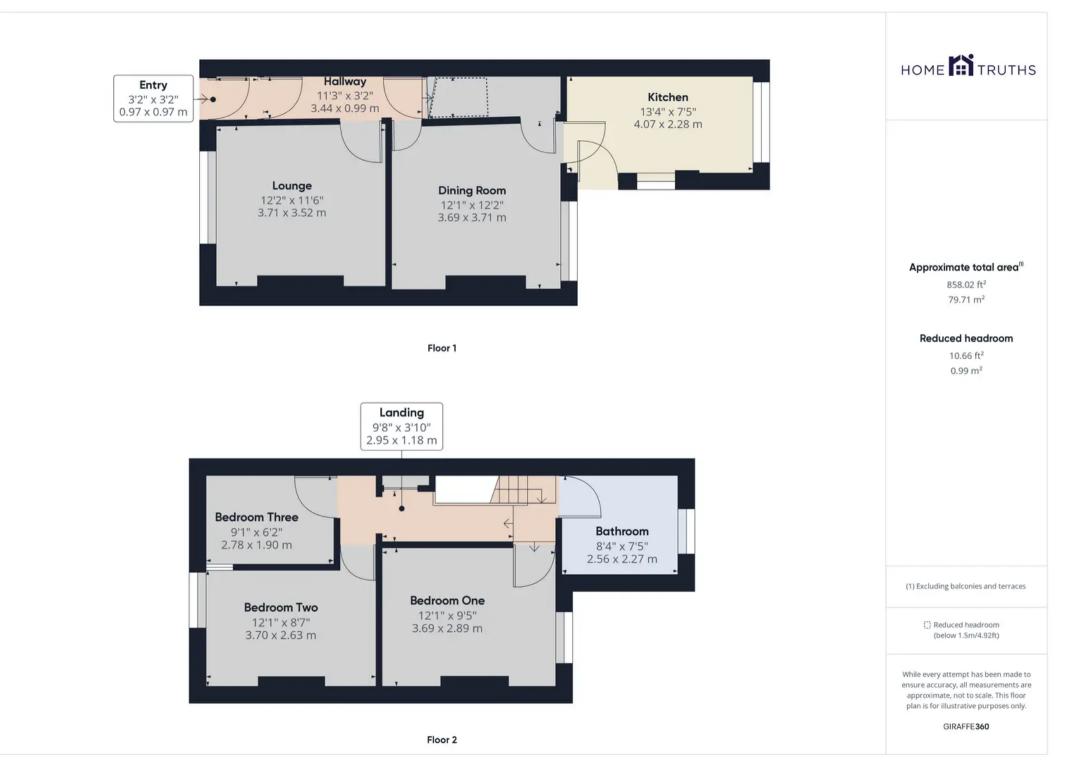

From the entrance hall, step into the large reception room with plenty of space and large picture window to the front. To the rear is the second reception room with understairs cupboard and kitchen consisting of a range of wall and base units, freestanding electric oven and space and plumbing for other appliances. The kitchen also houses the Ideal combi boiler which was fitted last year. The garden is mainly laid to lawn with mature shrubs and small handmade pond. It is enclosed by fencing with an access gate to the side for bin access.

To the first floor are two great sized double bedrooms and a comfortable single, all carpeted and neutrally decorated. The three-piece modern family bathroom comprises of bath with shower over, wash hand basin and low level wc. The property is fully double glazed and has gas central heating and is the perfect place to call home. It is available now and requires a deposit of £894 including holding deposit of £175. The Zero Deposit Scheme is also available.