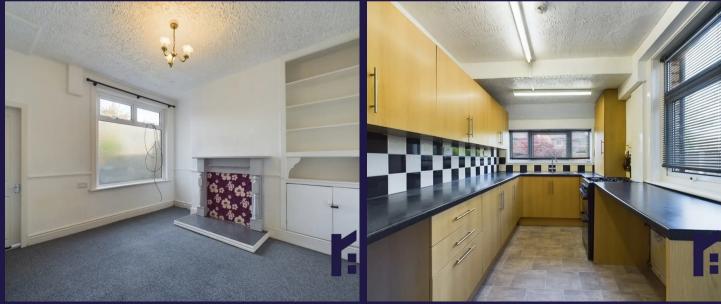

From the entrance hall, step into the large reception room with plenty of space and large picture window to the front. To the rear is the second reception room with understairs cupboard and kitchen consisting of a range of wall and base units, freestanding electric oven and space and plumbing for other appliances. The kitchen also houses the Ideal combi boiler which was fitted last year. The garden is mainly laid to lawn with mature shrubs and small handmade pond. It is enclosed by fencing with an access gate to the side for bin access.