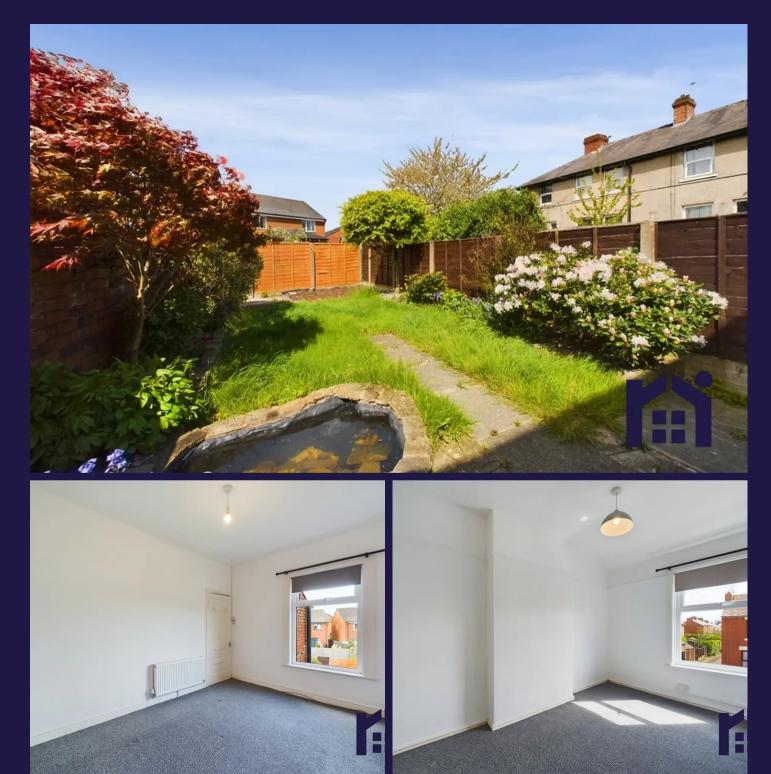

From the entrance hall, step into the large reception room with plenty of space and large picture window to the front. To the rear is the second reception room with understairs cupboard and kitchen consisting of a range of wall and base units, freestanding electric oven and space and plumbing for other appliances. The kitchen also houses the Ideal combi boiler which was fitted last year. The garden is mainly laid to lawn with mature shrubs and small handmade pond. It is enclosed by fencing with an access gate to the side for bin access.

To the first floor are two great sized double bedrooms and a comfortable single, all carpeted and neutrally decorated. The three-piece modern family bathroom comprises of bath with shower over, wash hand basin and low level wc. The property is fully double glazed and has gas central heating and is the perfect place to call home. It is available now and requires a deposit of £894 including holding deposit of £175. The Zero Deposit Scheme is also available.