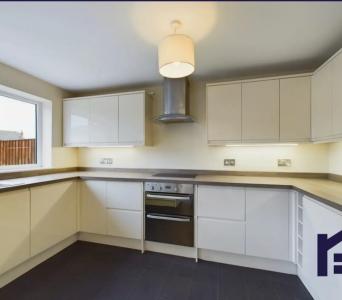

Completing the ground floor, the dining kitchen is lovely and light with patio doors overlooking the garden and comprises a range of wall and base units with electric oven and hob, integrated dishwasher and under counter fridge and space and power for a washing machine. There is also light and power in the garage for other appliances.