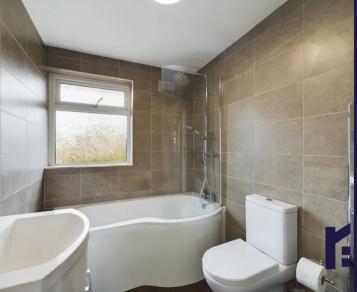

Externally the garden is laid to lawn with raised beds and planting, patio and shed making this the perfect place in which to relax and entertain.

Back inside, carpeted stairs lead to the first floor landing where there are two double bedrooms, one with built in furniture, and the elegant bathroom comprises panelled bath with mixer shower over, wash hand basin, wc, ladder heated towel rail and full tiled elevations and flooring. To the second floor is another double bedroom with eaves storage and Velux window.