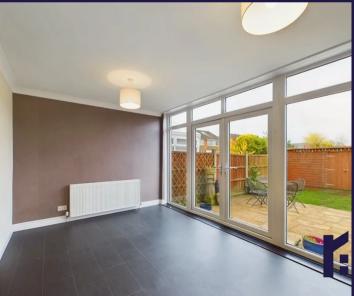

Completing the ground floor, the dining kitchen is lovely and light with patio doors overlooking the garden and comprises a range of wall and base units with electric oven and hob, integrated dishwasher and under counter fridge and space and power for a washing machine. There is also light and power in the garage for other appliances.

Externally the garden is laid to lawn with raised beds and planting, patio and shed making this the perfect place in which to relax and entertain.

Back inside, carpeted stairs lead to the first floor landing where there are two double bedrooms, one with built in furniture, and the elegant bathroom comprises panelled bath with mixer shower over, wash hand basin, wc, ladder heated towel rail and full tiled elevations and flooring. To the second floor is another double bedroom with eaves storage and Velux window.