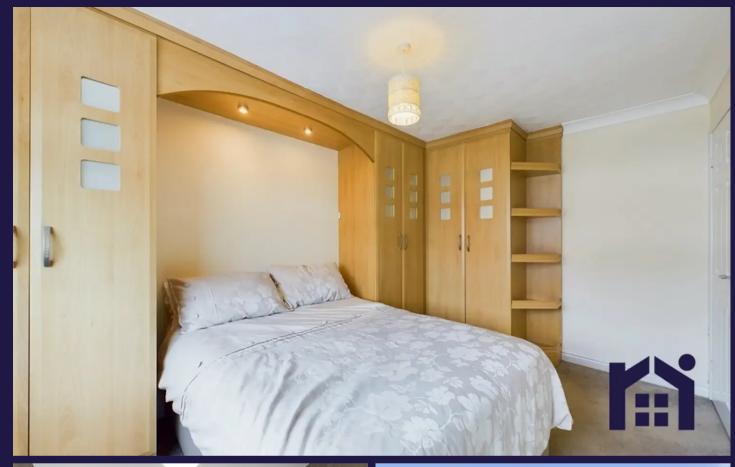

Externally the garden is laid to lawn with raised beds and planting, patio and shed making this the perfect place in which to relax and entertain.

Back inside, carpeted stairs lead to the first floor landing where there are two double bedrooms, one with built in furniture, and the elegant bathroom comprises panelled bath with mixer shower over, wash hand basin, wc, ladder heated towel rail and full tiled elevations and flooring. To the second floor is another double bedroom with eaves storage and Velux window.