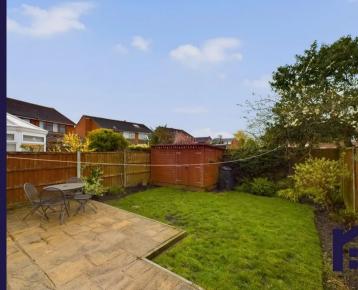

Externally the garden is laid to lawn with raised beds and planting, patio and shed making this the perfect place in which to relax and entertain.

Back inside, carpeted stairs lead to the first floor landing where there are two double bedrooms, one with built in furniture, and the elegant bathroom comprises panelled bath with mixer shower over, wash hand basin, wc, ladder heated towel rail and full tiled elevations and flooring. To the second floor is another double bedroom with eaves storage and Velux window.