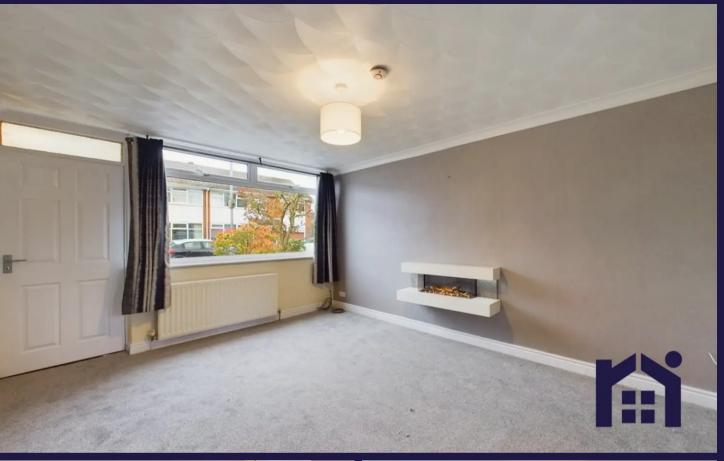

To the front the driveway can accommodate two vehicles and leads to the garage and the main entrance. Step into the porch and from there to the living room with feature electric fireplace and understairs storage cupboard.