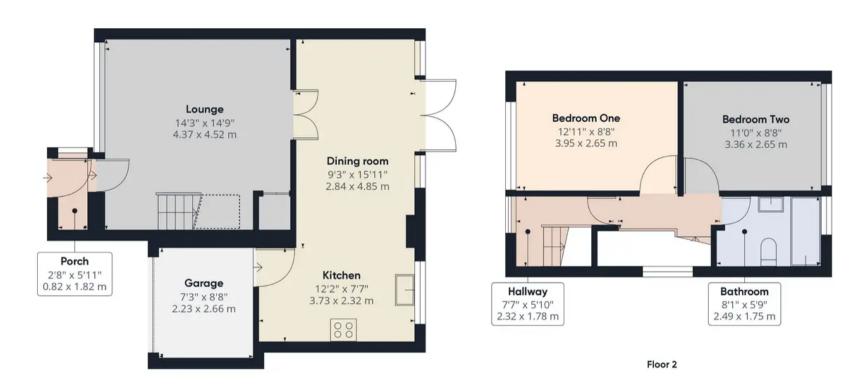

To the front the driveway can accommodate two vehicles and leads to the garage and the main entrance. Step into the porch and from there to the living room with feature electric fireplace and understairs storage cupboard.

Completing the ground floor, the dining kitchen is lovely and light with patio doors overlooking the garden and comprises a range of wall and base units with electric oven and hob, integrated dishwasher and under counter fridge and space and power for a washing machine. There is also light and power in the garage for other appliances.

Externally the garden is laid to lawn with raised beds and planting, patio and shed making this the perfect place in which to relax and entertain.

Back inside, carpeted stairs lead to the first floor landing where there are two double bedrooms, one with built in furniture, and the elegant bathroom comprises panelled bath with mixer shower over, wash hand basin, wc, ladder heated towel rail and full tiled elevations and flooring. To the second floor is another double bedroom with eaves storage and Velux window.

## Approximate total area<sup>(1)</sup>

1025.85 ft<sup>2</sup> 95.31 m<sup>2</sup>

## Reduced headroom

100.58 ft<sup>2</sup> 9.34 m<sup>2</sup>

(1) Excluding balconies and terraces

(Delow 1.5m/4.92ft)

While every attempt has been made to ensure accuracy, all measurements are approximate, not to scale. This floor plan is for illustrative purposes only.