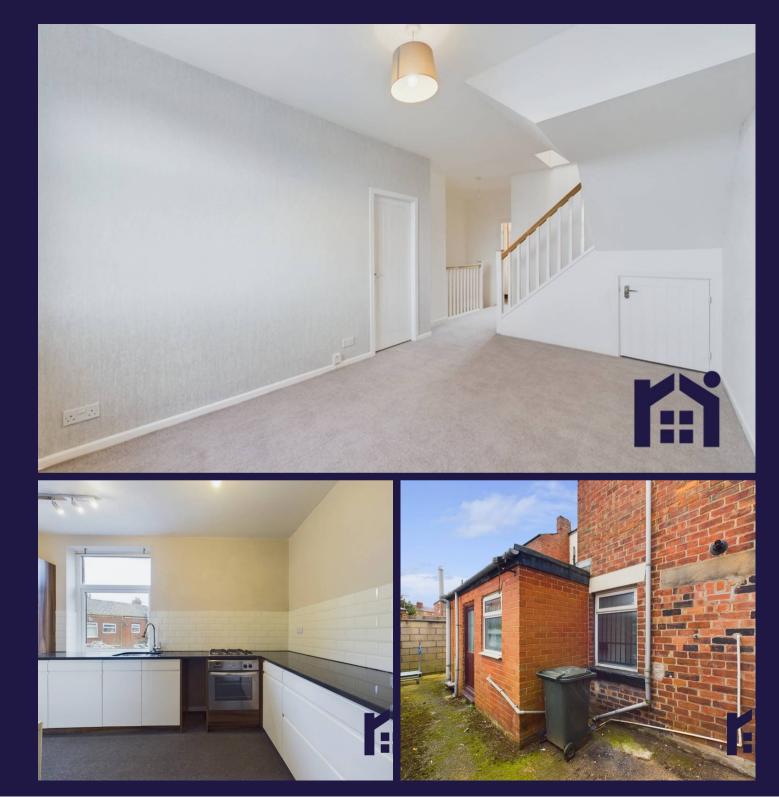

The duplex apartment has a separate entrance, and the 650 square feet of accommodation comprises two bedrooms, reception room, kitchen with wall and base units, granite work surfaces, integrated refrigerator, freezer, dishwasher, gas hob and electric oven and grill. The bathroom is on the upper floor and comprises bath with shower attachment, wc and wash hand basin.