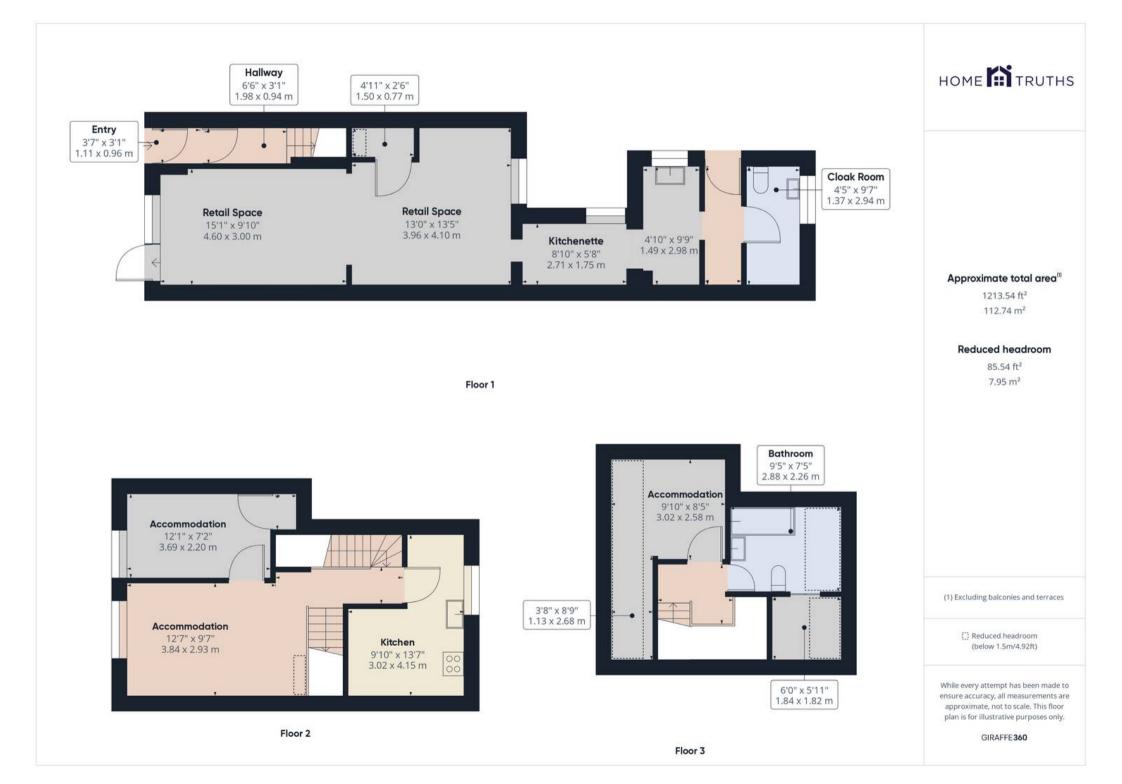

Excellent investment opportunity or the chance to launch your own business in the town centre, in smart commercial premises with accommodation above.

The ground floor has previously been enjoyed life as a fitness studio and offers 550 square feet of accommodation with kitchenette and cloakroom comprising wc and wash hand basin. There is access to outside space at the rear, and, for security, a roller shutter to the front.

The duplex apartment has a separate entrance, and the 650 square feet of accommodation comprises two bedrooms, reception room, kitchen with wall and base units, granite work surfaces, integrated refrigerator, freezer, dishwasher, gas hob and electric oven and grill. The bathroom is on the upper floor and comprises bath with shower attachment, wc and wash hand basin.

The property is being sold as one entity and if you think that it could be for you then do give us a call to arrange a viewing and make it yours. Business Rateable Value £3150 per annum (check with Chorley Borough Council for small business relief eligibility), EPC D, Leasehold £4 per annum, Apartment Council Tax Band A.

- Excellent business opportunity
- Retail premises and accommodation
- Town centre location
- 1200 square feet in total

Eccleston Branch 265 The Green, Eccleston, PR7 5TF 01257 451673

Coppull Branch 244 Spendmore Lane, Coppull, PR7 5DE 01257 794588