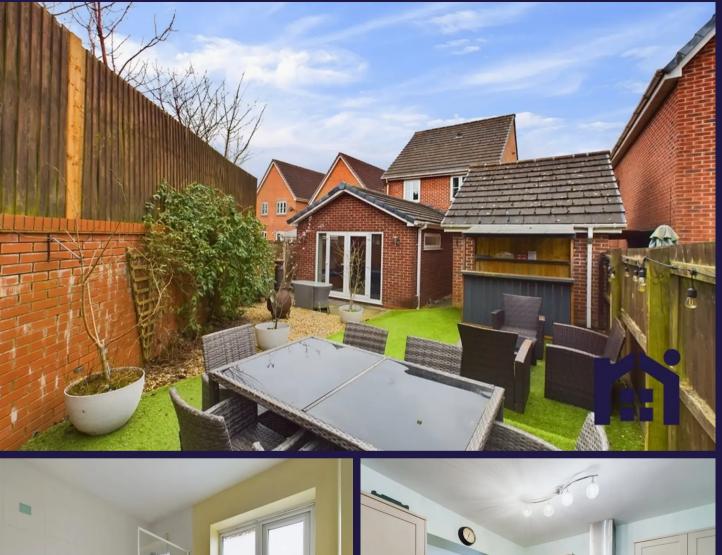

## Redwing Drive, Chorley

PR7 2RH

An absolute delight of a three bedroom detached property in a popular and sought after location within easy reach of town centre amenities, primary transport routes and the beautiful Yarrow Valley. With over 1100 square feet of accommodation this is a first class family home. The tarmacadam driveway can accommodate two vehicles and leads to the detached garage with power and light. Stroll past the low maintenance front garden planted with acer and bamboo and up to the main entrance. Step into the hallway with Karndean flooring and cloakroom off comprising wc and wash hand basin. The spacious living room also has Karndean flooring and benefits from plenty of natural light and opens to the breakfast kitchen comprising a range of wall and base units with integrated gas hob, electric oven and grill and space, power and plumbing for additional appliances. Leading off is the fabulous family room with ample space for both dining and comfortable furniture and giving plenty of versatility to the property. Step through the patio doors to the private rear garden with Indian stone terrace, dual level lazy lawns and bar. What a perfect place to relax and entertain with family and friends. Back inside to the first floor bedroom one is to the rear with built in storage and en suite comprising wash hand basin, wc, ladder heated towel rail and rainfall mixer shower in cubicle. Bedroom two has fitted wardrobes and views over to Yarrow Valley, with bedroom three being a comfortable single. Completing the first floor the bathroom comprises bath with screen and electric shower over, wc and wash hand basin. Perfectly formed and ready to move into this is a lovely property.