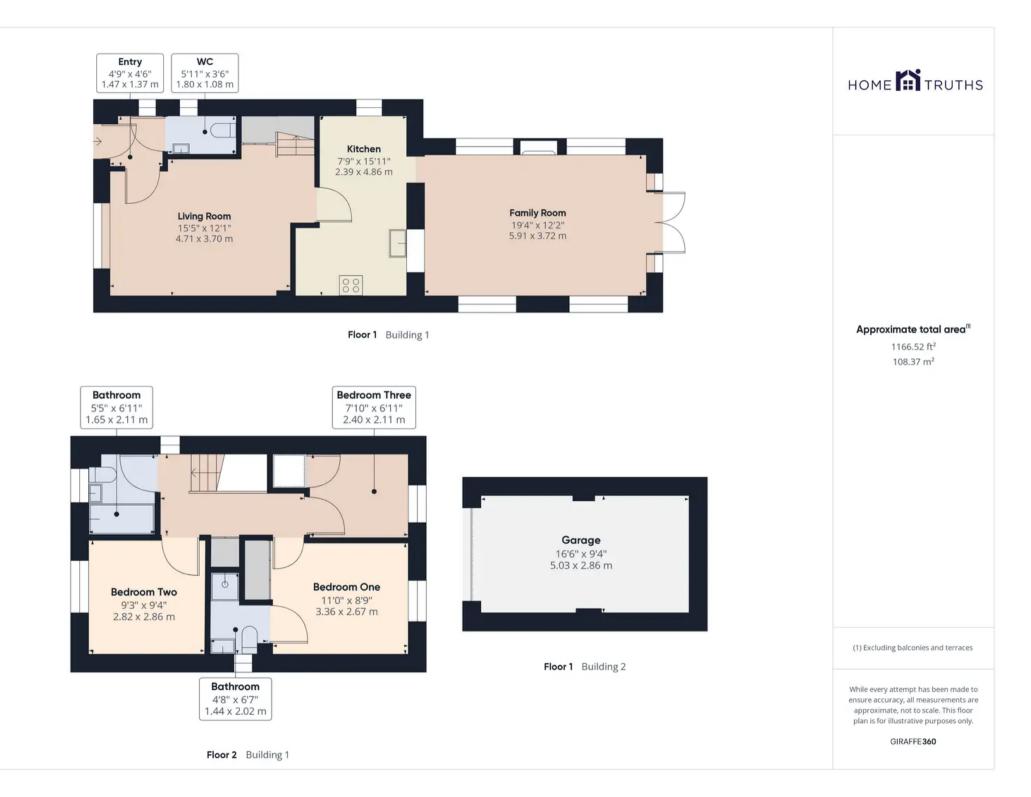

## Redwing Drive, Chorley

PR7 2RH

An absolute delight of a three bedroom detached property in a popular and sought after location within easy reach of town centre amenities, primary transport routes and the beautiful Yarrow Valley. With over 1100 square feet of accommodation this is a first class family home. The tarmacadam driveway can accommodate two vehicles and leads to the detached garage with power and light. Stroll past the low maintenance front garden planted with acer and bamboo and up to the main entrance. Step into the hallway with Karndean flooring and cloakroom off comprising wc and wash hand basin. The spacious living room also has Karndean flooring and benefits from plenty of natural light and opens to the breakfast kitchen comprising a range of wall and base units with integrated gas hob, electric oven and grill and space, power and plumbing for additional appliances. Leading off is the fabulous family room with ample space for both dining and comfortable furniture and giving plenty of versatility to the property. Step through the patio doors to the private rear garden with Indian stone terrace, dual level lazy lawns and bar. What a perfect place to relax and entertain with family and friends. Back inside to the first floor bedroom one is to the rear with built in storage and en suite comprising wash hand basin, wc, ladder heated towel rail and rainfall mixer shower in cubicle. Bedroom two has fitted wardrobes and views over to Yarrow Valley, with bedroom three being a comfortable single. Completing the first floor the bathroom comprises bath with screen and electric shower over, wc and wash hand basin. Perfectly formed and ready to move into this is a lovely property.

An absolute delight of a three bedroom detached property in a popular and sought after location within easy reach of town centre amenities, primary transport routes and the beautiful Yarrow Valley. With over 1100 square feet of accommodation this is a first class family home.

Council Tax band: C

Tenure: Leasehold

- Extended detached property
- Three bedrooms
- Lovely family room
- Over 1100 square feet
- Private low maintenance rear garden
- Within easy reach of amenities

Eccleston Branch 265 The Green, Eccleston, PR7 5TF 01257 451673