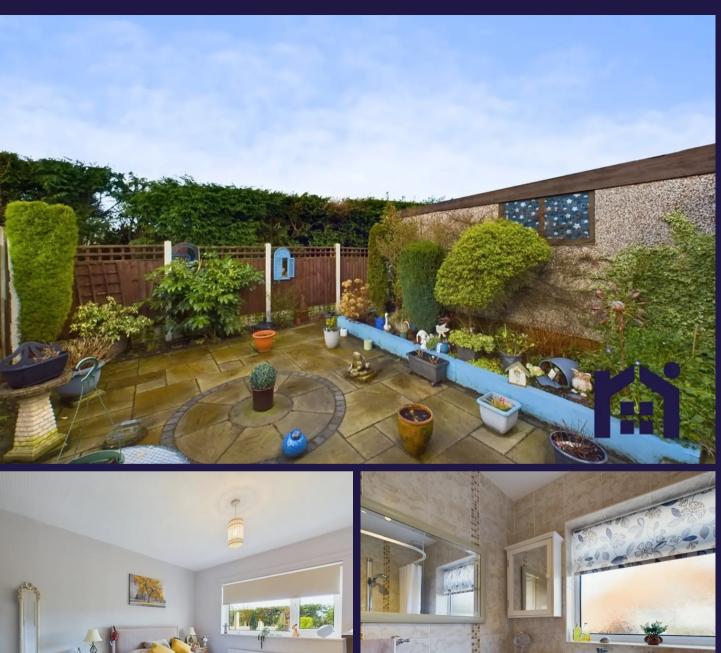

There are two good sized bedrooms, the smaller of which is currently used as a dining room and the larger is to the rear. Completing the accommodation is the wet room with fully tiled elevations, wc and wash hand basin in vanity and mixer shower.

Externally, the property benefits from a delightful and private southwest facing courtyard garden with upper and lower terraces, raised beds and mature planting. Beautifully presented true bungalow on a quiet and sought after cul de sac location within easy access to town centre amenities, countryside walks and primary transport routes. Council Tax band: B