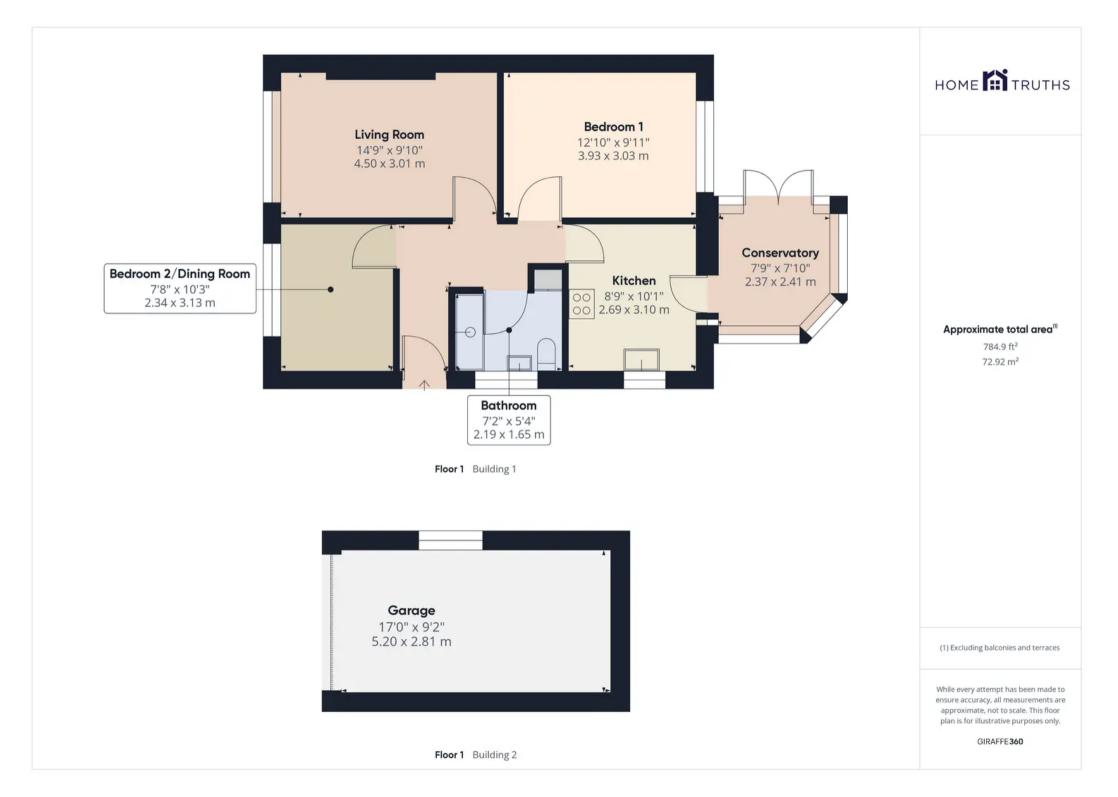

The driveway can accommodate several vehicles and leads past the low maintenance front garden to the detached garage, with power and light, and the main entrance. Step into the hallway and from there to the living room with feature electric fire in hearth.

To the rear the kitchen comprises a range of wall and base units with integrated appliances including electric oven and grill, gas hob with extractor over, washing machine and space for additional appliances. Leading off is the sun room with patio doors overlooking the garden.

There are two good sized bedrooms, the smaller of which is currently used as a dining room and the larger is to the rear. Completing the accommodation is the wet room with fully tiled elevations, wc and wash hand basin in vanity and mixer shower.

Externally, the property benefits from a delightful and private southwest facing courtyard garden with upper and lower terraces, raised beds and mature planting. Beautifully presented true bungalow on a quiet and sought after cul de sac location within easy access to town centre amenities, countryside walks and primary transport routes. Council Tax band: B