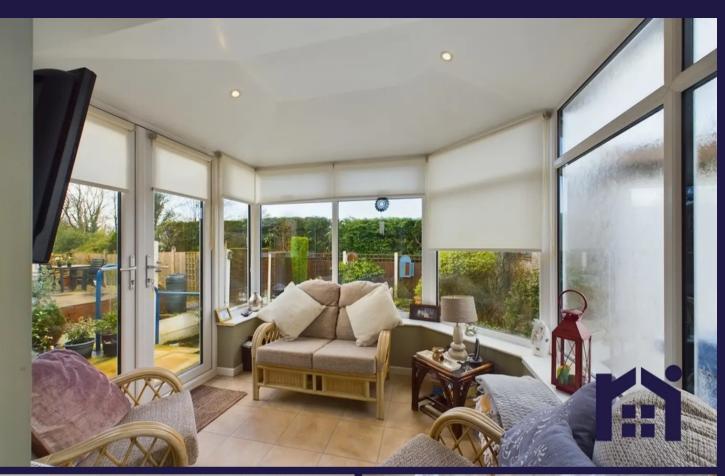

To the rear the kitchen comprises a range of wall and base units with integrated appliances including electric oven and grill, gas hob with extractor over, washing machine and space for additional appliances. Leading off is the sun room with patio doors overlooking the garden.