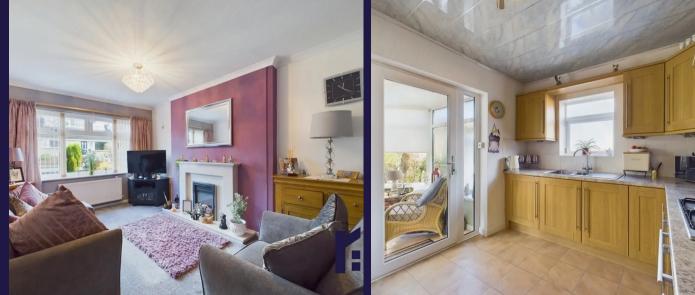

The driveway can accommodate several vehicles and leads past the low maintenance front garden to the detached garage, with power and light, and the main entrance. Step into the hallway and from there to the living room with feature electric fire in hearth.

To the rear the kitchen comprises a range of wall and base units with integrated appliances including electric oven and grill, gas hob with extractor over, washing machine and space for additional appliances. Leading off is the sun room with patio doors overlooking the garden.