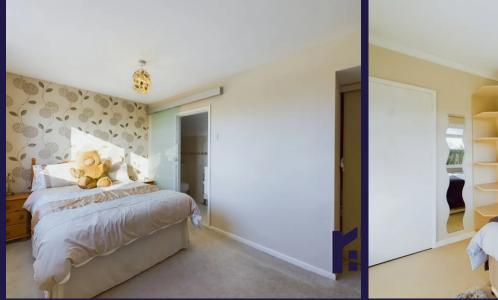

Completing the ground floor are three bedrooms, each of which can hold a double, and the family bathroom comprising Karndean flooring, bath with screen and mixer shower over, wc and wash hand basin in vanity and ladder heated towel rail.

Step outside into the beautiful garden with two seating terraces, lawn bordered by mature planting and raised beds. The garage has power and light and just behind it is a further, very private seating area. Back inside, to the first floor, bedroom one has an ante room currently used as an office, and the bedroom has both built in and eaves storage and en suite comprising tiled flooring and elevations, mixer shower in cubicle, ladder heated towel rail, wc and wash hand basin in floating vanity.