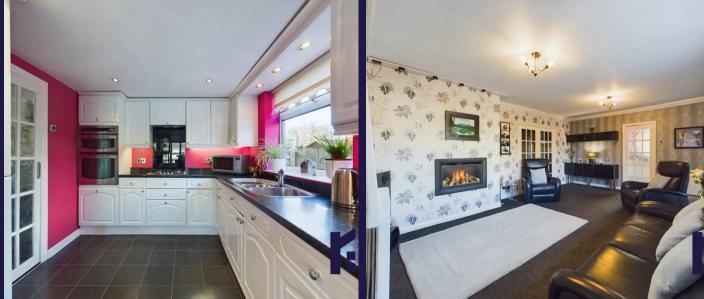

Leading off is the dining room and from there you can access the conservatory overlooking the garden. To the other side of the property the good sized breakfast kitchen comprises a range of wall and base units with integrated appliances including gas hob, double electric oven and grill, dishwasher, washing machine, tumble drier, refrigerator and freezer. With breakfast bar and space for dining or comfortable furniture this is a lovely room.

To the front the tarmacadam driveway can accommodate several vehicles, including a motorhome or caravan, and leads past the planted beds and rose garden to both the garage and the main entrance. Step into the the vestibule and from there to the living room with remote control inset living flame gas fire.