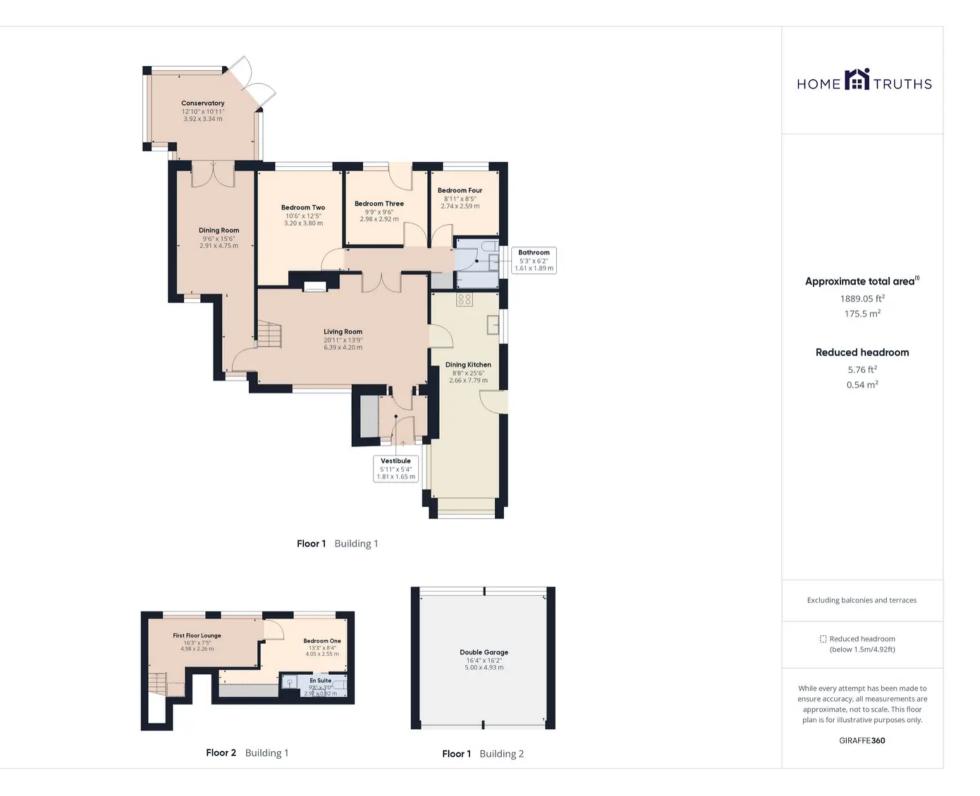

To the front the tarmacadam driveway can accommodate several vehicles, including a motorhome or caravan, and leads past the planted beds and rose garden to both the garage and the main entrance. Step into the the vestibule and from there to the living room with remote control inset living flame gas fire.

Leading off is the dining room and from there you can access the conservatory overlooking the garden. To the other side of the property the good sized breakfast kitchen comprises a range of wall and base units with integrated appliances including gas hob, double electric oven and grill, dishwasher, washing machine, tumble drier, refrigerator and freezer. With breakfast bar and space for dining or comfortable furniture this is a lovely room.

Completing the ground floor are three bedrooms, each of which can hold a double, and the family bathroom comprising Karndean flooring, bath with screen and mixer shower over, wc and wash hand basin in vanity and ladder heated towel rail.

Step outside into the beautiful garden with two seating terraces, lawn bordered by mature planting and raised beds. The garage has power and light and just behind it is a further, very private seating area. Back inside, to the first floor, bedroom one has an ante room currently used as an office, and the bedroom has both built in and eaves storage and en suite comprising tiled flooring and elevations, mixer shower in cubicle, ladder heated towel rail, wc and wash hand basin in floating vanity.