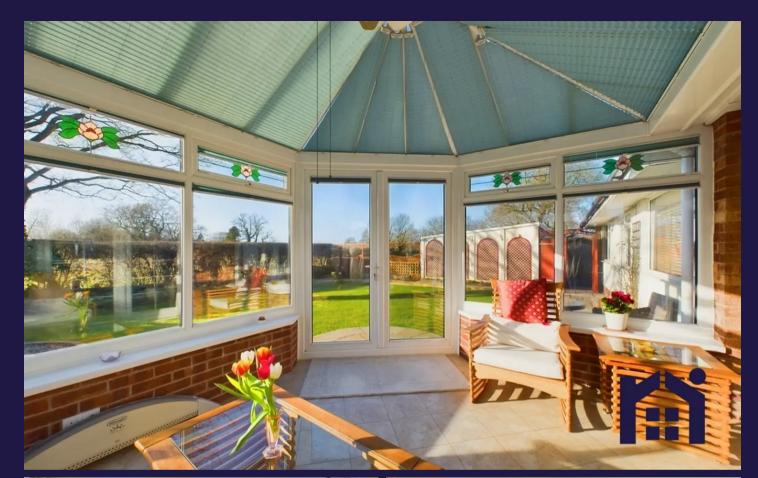

Leading off is the dining room and from there you can access the conservatory overlooking the garden. To the other side of the property the good sized breakfast kitchen comprises a range of wall and base units with integrated appliances including gas hob, double electric oven and grill, dishwasher, washing machine, tumble drier, refrigerator and freezer. With breakfast bar and space for dining or comfortable furniture this is a lovely room.