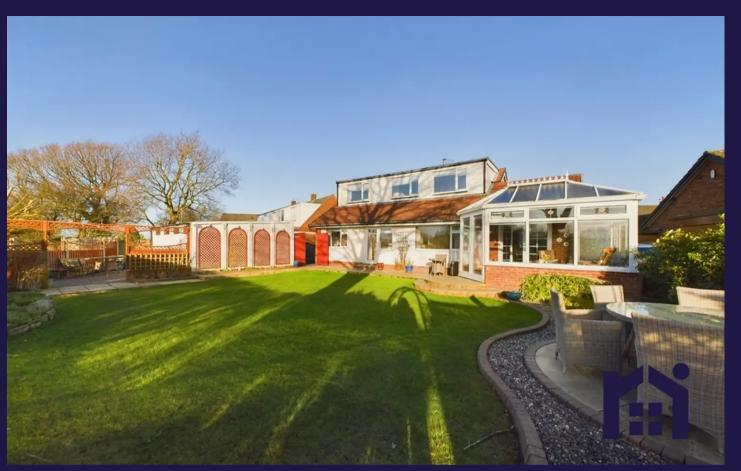

Step outside into the beautiful garden with two seating terraces, lawn bordered by mature planting and raised beds. The garage has power and light and just behind it is a further, very private seating area. Back inside, to the first floor, bedroom one has an ante room currently used as an office, and the bedroom has both built in and eaves storage and en suite comprising tiled flooring and elevations, mixer shower in cubicle, ladder heated towel rail, wc and wash hand basin in floating vanity.