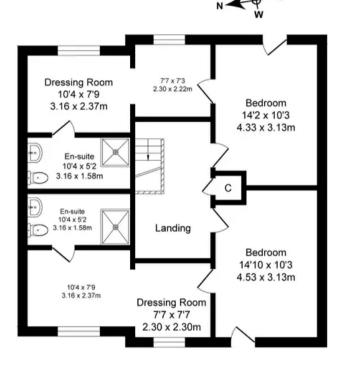

## Total Approx. Floor Area 2517 Sq.ft. (233.7 Sq.M.)

Surveyed and drawn by Lens Media for illustrative purposes only. Not to scale. Whilst every attempt was made to ensure the accuracy of the floor plan, all measurements are approximate and no responsibility is taken for any error.

Ground Floor Approx. Floor Area 839 Sq.Ft

(77.9 Sq.M.)

First Floor Approx. Floor Area 839 Sq.Ft (77.9 Sq.M.)

Second Floor Approx. Floor Area 839 Sq.Ft (77.9 Sq.M.)