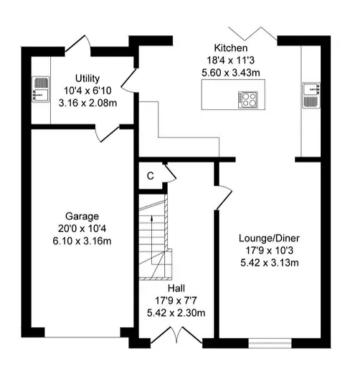

## Total Approx. Floor Area 2517 Sq.ft. (233.7 Sq.M.)

Surveyed and drawn by Lens Media for illustrative purposes only. Not to scale. Whilst every attempt was made to ensure the accuracy of the floor plan, all measurements are approximate and no responsibility is taken for any error.

Ground Floor Approx. Floor Area 839 Sq.Ft

(77.9 Sq.M.)

First Floor Approx. Floor Area 839 Sq.Ft (77.9 Sq.M.)

Second Floor Approx. Floor Area 839 Sq.Ft (77.9 Sq.M.)