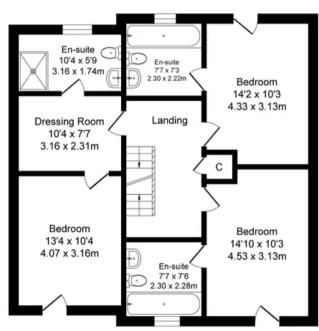

## Total Approx. Floor Area 2517 Sq.ft. (233.7 Sq.M.)

Surveyed and drawn by Lens Media for illustrative purposes only. Not to scale. Whilst every attempt was made to ensure the accuracy of the floor plan, all measurements are approximate and no responsibility is taken for any error.

Ground Floor Approx. Floor Area 839 Sq.Ft

(77.9 Sq.M.)

First Floor Approx. Floor Area 839 Sq.Ft (77.9 Sq.M.)

Second Floor Approx. Floor Area 839 Sq.Ft (77.9 Sq.M.)